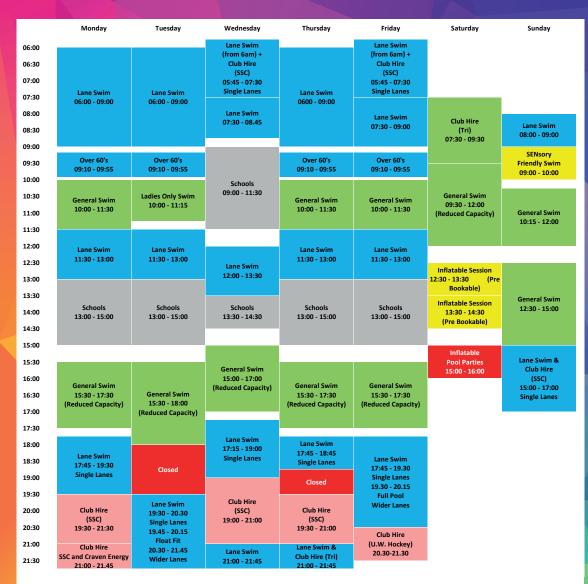

#### MAIN POOL

### SMALL POOL





### **HEALTH** SUITE

| Monday        | Tuesday                        | Wednesday     | Thursday      | Friday        | Saturday      | Sunday        |
|---------------|--------------------------------|---------------|---------------|---------------|---------------|---------------|
| 05.00.43.00   | 06:00 - 13:00                  | 06:00 - 09:00 | 06:00 - 13:00 | 06:00 - 13:00 | 08:00 - 14:30 | 08:00 - 17:00 |
| 06:00 - 13:00 | (Ladies Only<br>10:00 - 11:15) | 12:00 - 13:30 | 06:00 - 13:00 |               |               |               |
| 15:00 - 21:30 | 15:00 - 21:30                  | 14:30 - 21:30 | 15:00 - 21:30 | 15:00 - 21:30 |               |               |

# FITNESS SUITE

| Г | Monday        | Tuesday       | Wednesday     | Thursday      | Friday        | Saturday      |