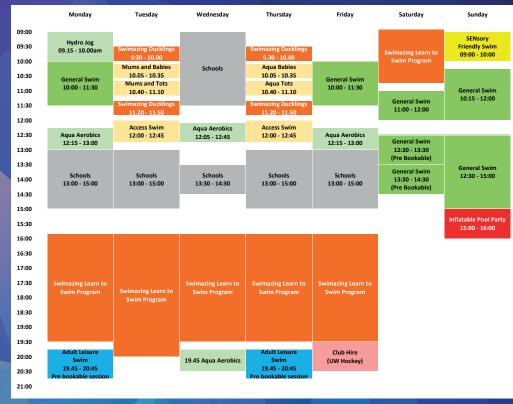

#### MAIN POOL

### SMALL POOL





### **HEALTH** SUITE

| Monday        | Tuesday                        | Wednesday     | Thursday      | Friday        | Saturday      | Sunday        |
|---------------|--------------------------------|---------------|---------------|---------------|---------------|---------------|
| 05.00.43.00   | 06:00 - 13:00                  | 06:00 - 09:00 | 06:00 - 13:00 | 06:00 - 13:00 | 08:00 - 14:30 | 08:00 - 17:00 |
| 06:00 - 13:00 | (Ladies Only<br>10:00 - 11:15) | 12:00 - 13:30 | 06:00 - 13:00 |               |               |               |
| 15:00 - 21:30 | 15:00 - 21:30                  | 14:30 - 21:30 | 15:00 - 21:30 | 15:00 - 21:30 |               |               |

# FITNESS SUITE

| Г | Monday        | Tuesday       | Wednesday     | Thursday      | Friday        | Saturday      | S