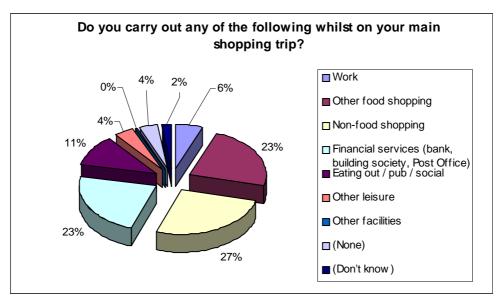

Question 16 Do you usually visit / carry out any of the following in Skipton town centre whilst on your main food shopping trip? (Asked of those who carry out main food shopping in Skipton.)

Questions 17 and 19 were only for those who carry out their main food shopping in Settle.