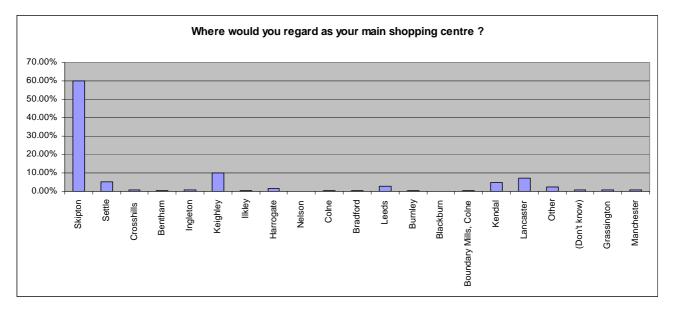

## Question 1: Leaving aside food shopping, where do you regard as your main shopping centre?