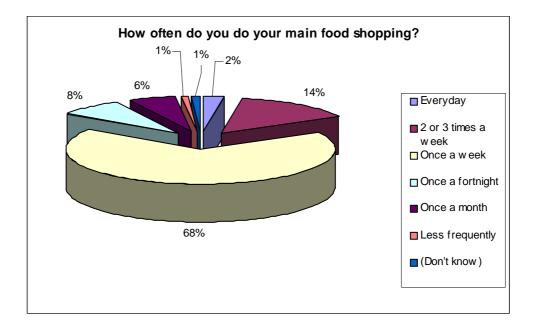

ion 9 Do you ever shop at Skipton market ?



#### Question 10 How often do you shop at Skipton Market?



Questions 11-13 were only for those who named another town as their main shopping centre in response to Question 1.



## Question 14 Where do you usually go for your household's main food shopping ?



Question 15 Do you visit Skipton Town Centre when doing your main food shopping? (Asked of those who carry out main food shopping in Skipton.)

Question 16 Do you usually visit / carry out any of the following in Skipton town centre whilst on your main food shopping trip? (Asked of those who carry out main food shopping in Skipton.)



Questions 17 and 19 were only for those who carry out their main food shopping in Settle.

## Question 19 How often do you do your main food shopping?





# Question 20 Where do you mostly do any top-up food shopping (ie. Between main food shopping trips) ?



Question 21 About how much a week would you say you spend on your top-up shopping?



#### Question 22 Which of the following markets do you ever shop at ?

## Question 23 Which of the following do you ever visit ?



Questions 24 to 26 related to usage and opinions of the other centres and are analysed in the other reports.



Question 27 Where do you normally buy clothing, footwear or other fashion goods ?



Question 28 Where do you normally buy goods such as CDs, videos / DVDs, cards, gifts ?



Question 29 Where do you normally buy bulky household electrical goods such as TVs, fridges. Freezers, etc ?



# Question 30 Where do you normally buy small electrical goods such as ke