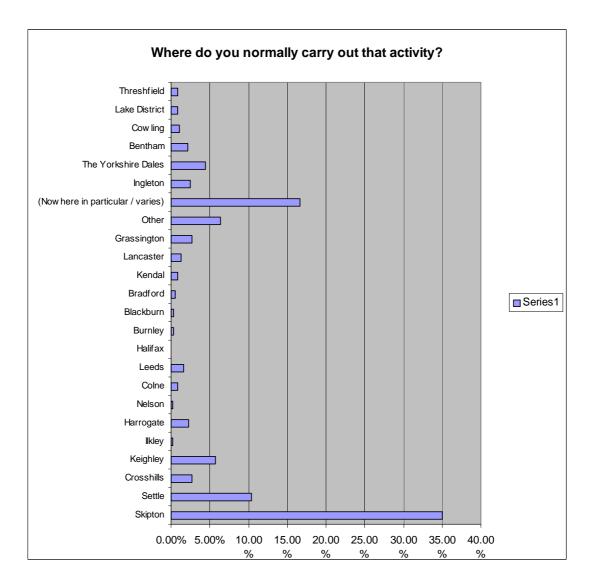

### Question 35 Where do you normally carry out that activity?

Question 36 About how much do you spend per month on that activity ?