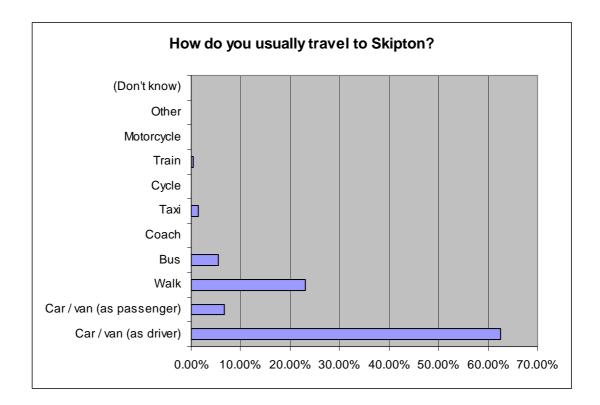

Zone 3: Skipton South(15), Skipton West(16)
- Zone 4: Embsay with Eastby(5), SkiptonEast(13), Skipton North(14)
- Zone 5: Barden Fell(3), Grassington(7), Upper Wharfedale(18)
- Zone 6: Gargrave and Malhamdale(6), Hellifield and Long Preston(9)
- Zone 7: Penyghent(11), Settle and Ribblebanks(12)
- Zone 8: Ingleton and Clapham(10)

Zone 9: Bentham(2)



Zone 2 Wards 1 & 19 (Population 5152)

Zone 3 Wards 15 & 16 (Population 7469)

Zone 4 Wards 5,13 & 14 (Population 8519)

Zone 6 Wards 6 & 9 (Population 4643) Zone 7 Wards 11 & 12 (Population 5118) Zone 8 Ward 10 (Population 3656) Zone 9 Ward 2 (Population 3490)



## Question 1: Leaving aside food shopping, where do you regard as your main shopping centre?

## Question 2 How often do you visit Skipton town centre for shopping on average?





#### Question 3 How do you usually travel to Skipton town centre?

## Question 4 Other than shopping, what else do people in your household use Skipton town centre for?





### Question 5 What do you particularly like about Skipton town centre ?

Question 6 When asked to mention a second 'like' the aspect featuring most frequently is the attractive/pleasant environment.



#### Question 7 What do you particularly dislike about Skipton town centre ?

#### Question 8 How much do you spend on food shopping?



#### Question 9 Do you ever shop at Skipton market ?



#### Question 10 How often do you shop at Skipton Market?



Questions 11-13 were only for those who named another town as their main shopping centre in response to Question 1.



## Question 14 Where do you usually go for your