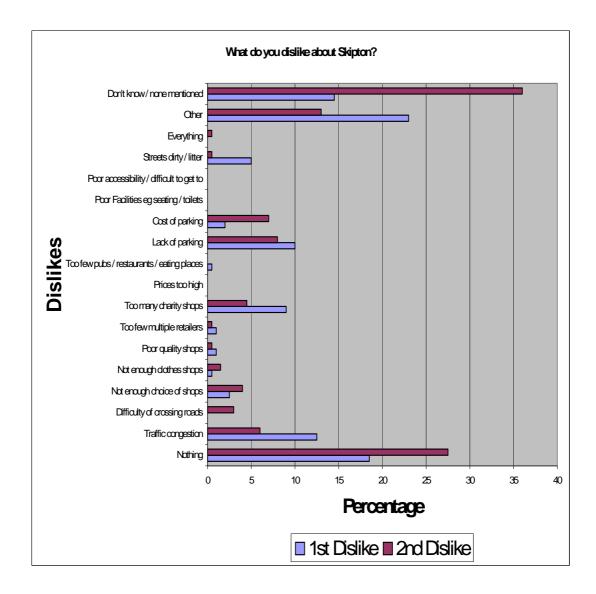

opulation 5152)

Zone 3 Wards 15 & 16 (Population 7469)

Zone 4 Wards 5,13 & 14 (Population 8519)

Zone 6 Wards 6 & 9 (Population 4643) Zone 7 Wards 11 & 12 (Population 5118) Zone 8 Ward 10 (Population 3656) Zone 9 Ward 2 (Population 3490)



## Question 1: Leaving aside food shopping, where do you regard as your main shopping centre?

## Question 2 How often do you visit Skipton town centre for shopping on average?





#### Question 3 How do you usually travel to Skipton town centre?

## Question 4 Other than shopping, what else do people in your household use Skipton town centre for?





### Question 5 What do you particularly like about Skipton town centre ?

Question 6 When asked to mention a second 'like' the aspect featuring most frequently is the attractive/pleasant environment.



#### Question 7 What do you particularly dislike about Skipton town centre ?

#### Question 8 How much do you spend on food shopping?



#### Question 9 Do you ever shop at Skipton market ?



#### Question 10 How often do you shop at Skipton Market?



Questions 11-13 were only for those who named another town as their main shopping centre in response to Question 1.



## Question 14 Where do you usually go for your household's main food shopping ?



Question 15 Do you visit Skipton Town Centre when doing your main food shopping? (Asked of those who carry out main food shopping in Skipton.)

Question 16 Do you usually visit / carry out any of the following in Skipton town centre whilst on your main food shopping trip? (Asked of those who carry out main food shopping in Skipton.)



Que