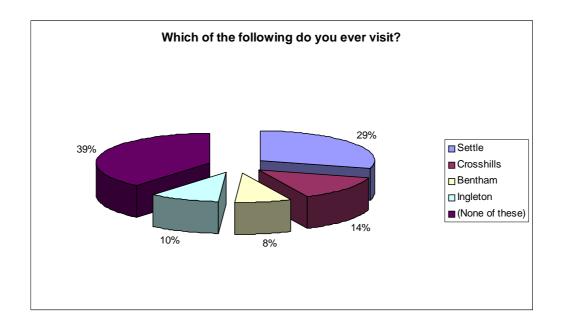

## Question 23 Which of the following do you ever visit ?

Questions 24 to 26 related to usage and opinions of the other centres and are analysed in the other reports.

Question 27 Where do you normally buy clothing, footwear or other fashion goods ?