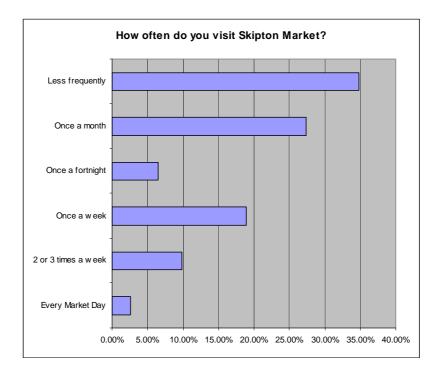

#### Question 10 How often do you shop at Skipton Market?

Questions 11-13 were only for those who named another town as their main shopping centre in response to Question 1.