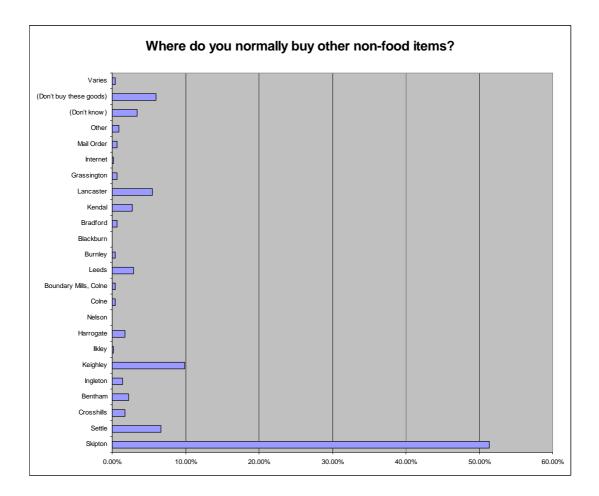

your top-up shopping?



#### Question 22 Which of the following markets do you ever shop at ?

## Question 23 Which of the following do you ever visit ?



Questions 24 to 26 related to usage and opinions of the other centres and are analysed in the other reports.



Question 27 Where do you normally buy clothing, footwear or other fashion goods ?



Question 28 Where do you normally buy goods such as CDs, videos / DVDs, cards, gifts ?



Question 29 Where do you normally buy bulky household electrical goods such as TVs, fridges. Freezers, etc ?



# Question 30 Where do you normally buy small electrical goods such as kettles, toasters etc ?



### Question 31 Where do you normally buy items such as books and stationery ?



## Question 32 Where do you normally buy personal care goods ?



## Question 33 Where do you normally buy other non-food items ?



## Question 34 What is your main leisure activity outside the home ?



### Question 35 Where do you normally carry out that activity?



Question 36 About how much do you spend per month on that activity ?