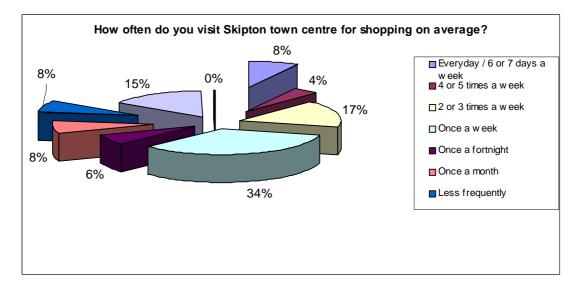

## Question 2 How often do you visit Skipton town centre for shopping on average?