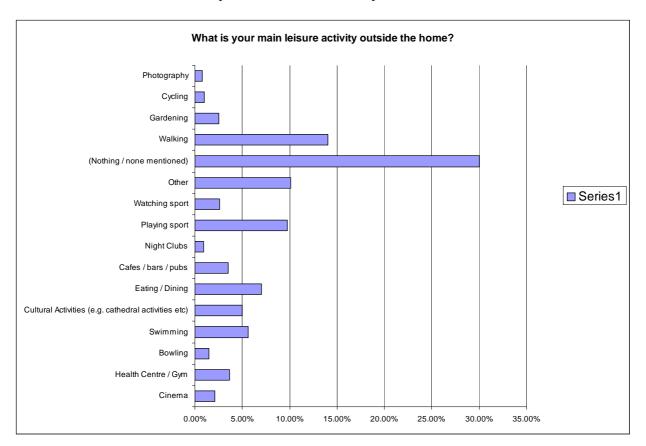

rkets do you ever shop at ?

## Question 23 Which of the following do you ever visit ?



Questions 24 to 26 related to usage and opinions of the other centres and are analysed in the other reports.



Question 27 Where do you normally buy clothing, footwear or other fashion goods ?



Question 28 Where do you normally buy goods such as CDs, videos / DVDs, cards, gifts ?



Question 29 Where do you normally buy bulky household electrical goods such as TVs, fridges. Freezers, etc ?



# Question 30 Where do you normally buy small electrical goods such as kettles, toasters etc ?



### Question 31 Where do you normally buy items such as books and stationery ?



## Question 32 Where do you normally buy personal care goods ?



## Question 33 Where do you normally buy other non-food items ?



## Question 34 What is your main leisure activity outside the home ?



### Question 35 Where do you normally carry out that activity?



Question 36 About how much do you spend per month on that activity ?