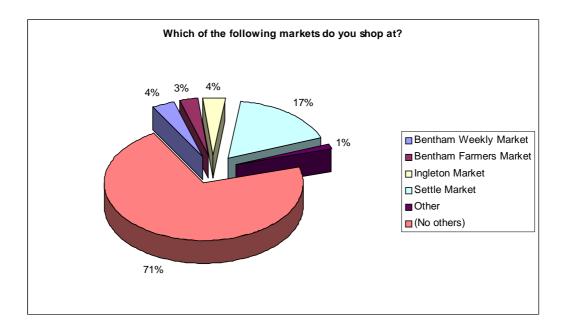

e in response to Question 1.



## Question 14 Where do you usually go for your household's main food shopping ?



Question 15 Do you visit Skipton Town Centre when doing your main food shopping? (Asked of those who carry out main food shopping in Skipton.)

Question 16 Do you usually visit / carry out any of the following in Skipton town centre whilst on your main food shopping trip? (Asked of those who carry out main food shopping in Skipton.)



Questions 17 and 19 were only for those who carry out their main food shopping in Settle.

## Question 19 How often do you do your main food shopping?





# Question 20 Where do you mostly do any top-up food shopping (ie. Between main food shopping trips) ?



Question 21 About how much a week would you say you spend on your top-up shopping?



#### Question 22 Which of the following markets do you ever shop at ?

## Question 23 Which of the following do you ever visit ?



Questions 24 to 26 related to usage and opinions of the other centres and are analysed in the other reports.



Question 27 Where do you normally buy clothing, footwear or other fashion goods ?



Question 28 Where do you normally buy goods such as CDs, videos / DVDs, cards, gifts ?



Question 29 Where do you normally buy bulky household electrical goods such as TVs, fridges. Freezers, etc ?



# Question 30 Where do you normally buy small electrical goods such as kettles, toasters etc ?



### Question 31 Where do you normally buy items such as books and stationery ?



## Question 32 Where do you normally buy personal care goods ?



## Question 33 Where