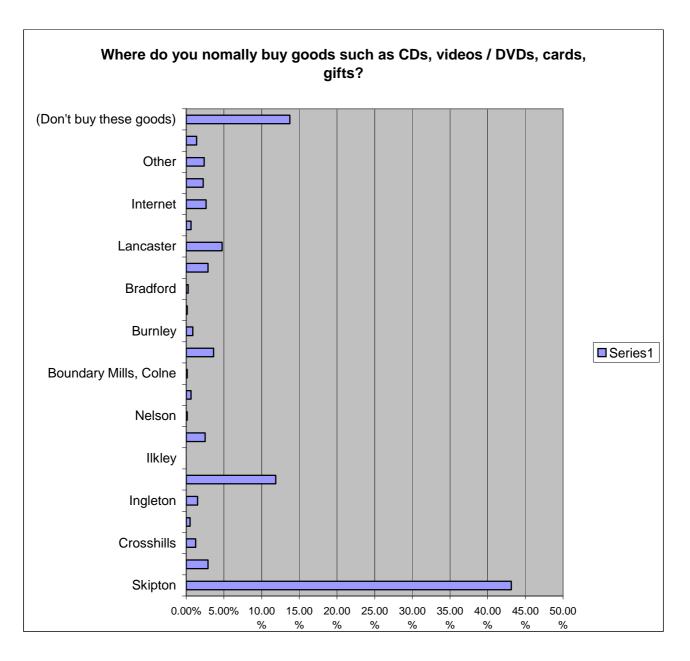

Question 28 Where do you normally buy goods such as CDs, videos / DVDs, cards, gifts ?

Question 29 Where do you normally buy bulky household electrical goods such as TVs, fridges. Freezers, etc ?