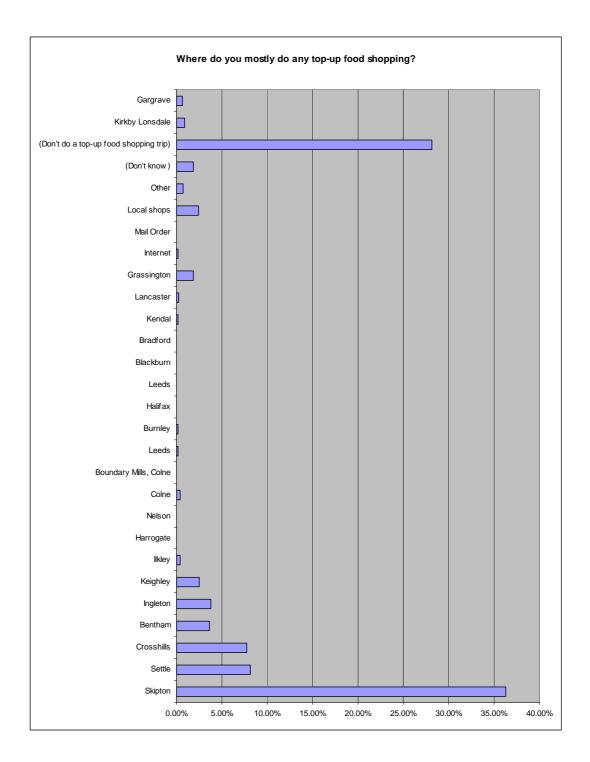

# Question 20 Where do you mostly do any top-up food shopping (ie. Between main food shopping trips) ?

Question 21 About how much a week would you say you spend on your top-up shopping?