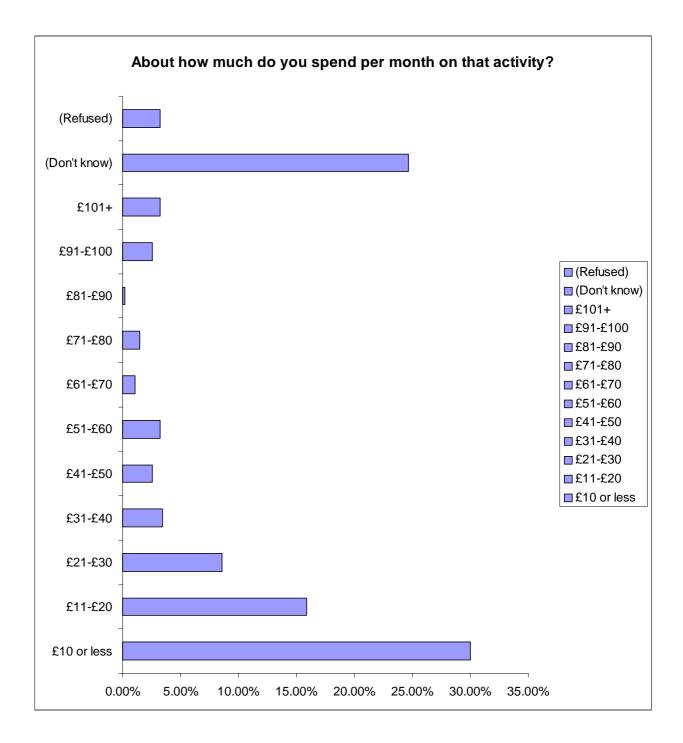

### Question 35 Where do you normally carry out that activity?

Question 36 About how much do you spend per month on that activity ?