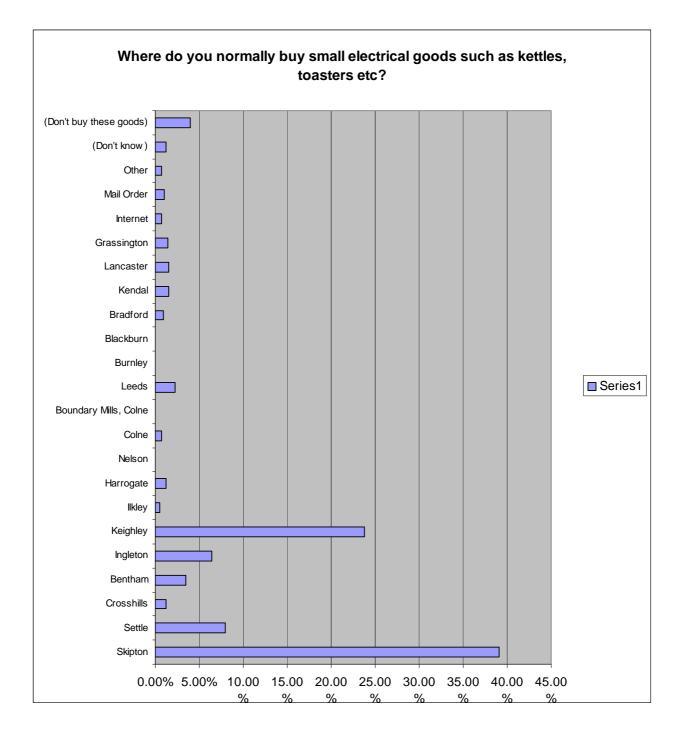

# Question 30 Where do you normally buy small electrical goods such as kettles, toasters etc ?