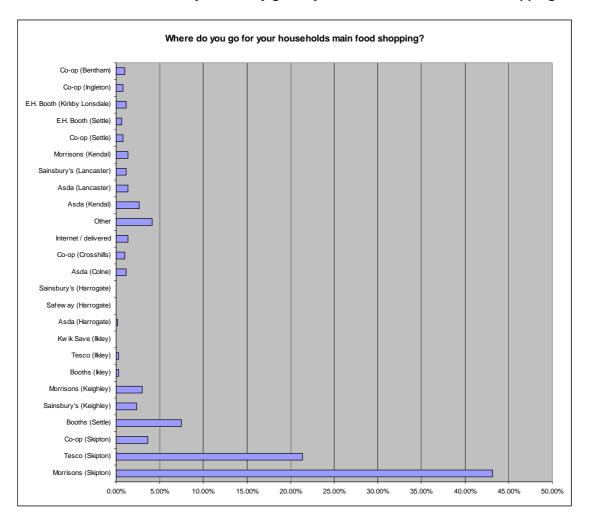

## Question 14 Where do you usually go for your household's main food shopping ?

Question 15 Do you visit Skipton Town Centre when doing your main food shopping? (Asked of those who carry out main food shopping in Skipton.)