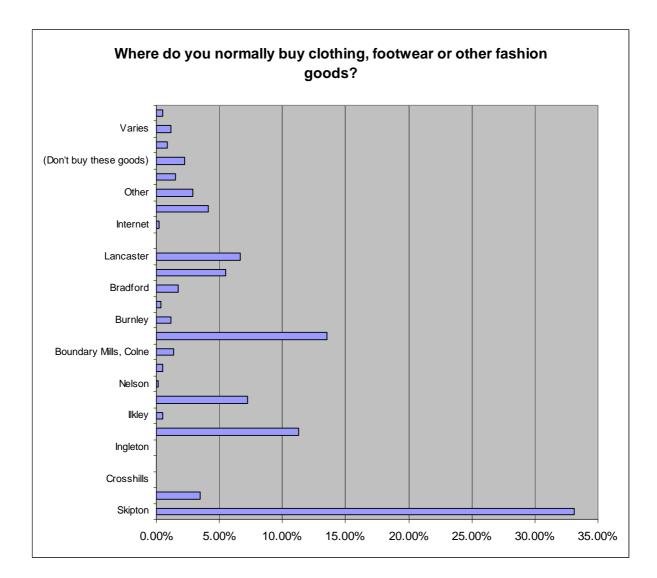

## Question 23 Which of the following do you ever visit ?

Questions 24 to 26 related to usage and opinions of the other centres and are analysed in the other reports.

Question 27 Where do you normally buy clothing, footwear or other fashion goods ?