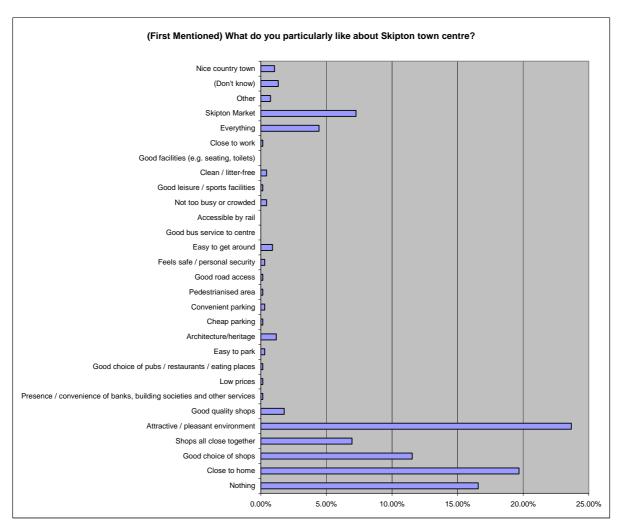

### Question 5 What do you particularly like about Skipton town centre ?

Question 6 When asked to mention a second 'like' the aspect featuring most frequently is the attractive/pleasant environment.