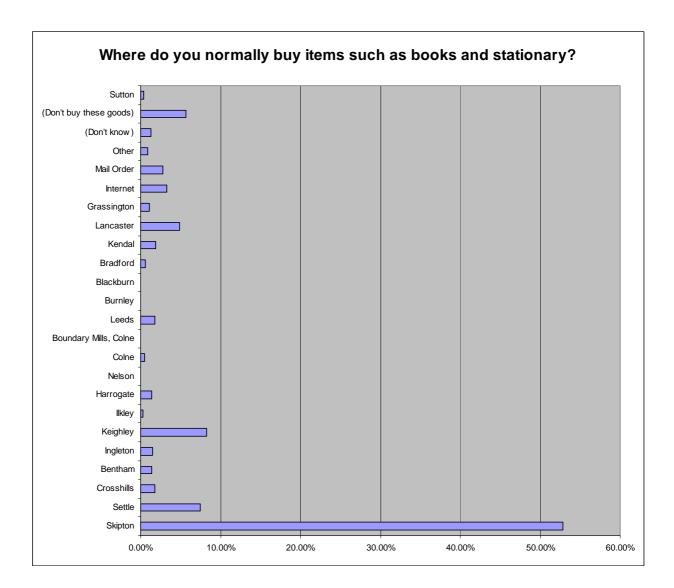

do you mostly do any top-up food shopping (ie. Between main food shopping trips) ?



Question 21 About how much a week would you say you spend on your top-up shopping?



#### Question 22 Which of the following markets do you ever shop at ?

## Question 23 Which of the following do you ever visit ?



Questions 24 to 26 related to usage and opinions of the other centres and are analysed in the other reports.



Question 27 Where do you normally buy clothing, footwear or other fashion goods ?



Question 28 Where do you normally buy goods such as CDs, videos / DVDs, cards, gifts ?



Question 29 Where do you normally buy bulky household electrical goods such as TVs, fridges. Freezers, etc ?



# Question 30 Where do you normally buy small electrical goods such as kettles, toasters etc ?



### Question 31 Where do you normally buy items such as books and stationery ?



## Question 32 Where do you normally buy personal care goods ?



## Question 33 Where do you normally buy other non-food items ?



## Question 34 What is your main leisure activity outside the home ?



### Question 35 Where do you normally carry out that activity?



Question 36 About how much do you spend per month on that activity ?