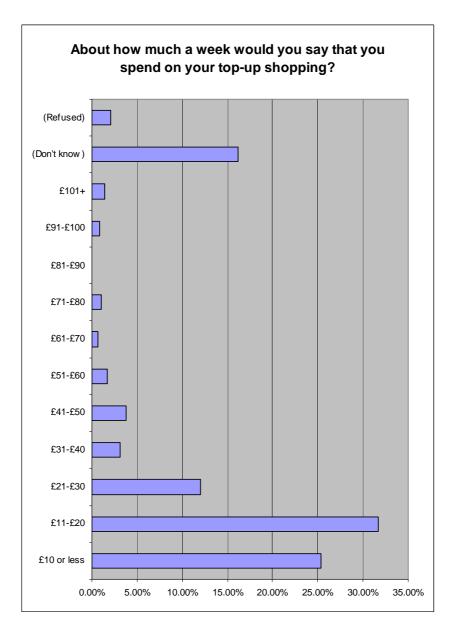

# Question 20 Where do you mostly do any top-up food shopping (ie. Between main food shopping trips) ?

Question 21 About how much a week would you say you spend on your top-up shopping?