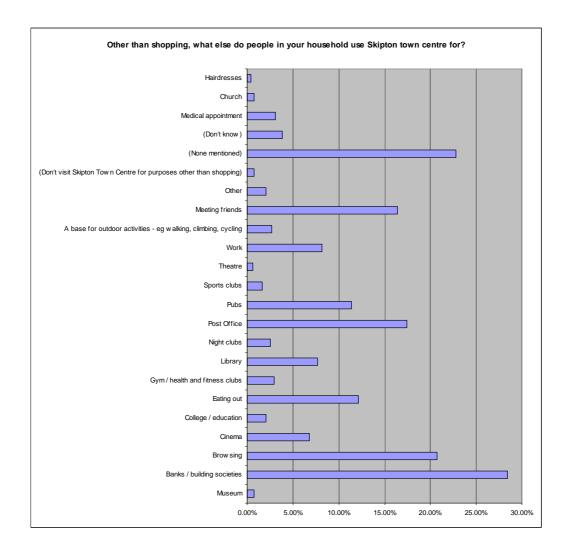

## Question 4 Other than shopping, what else do people in your household use Skipton town centre for?