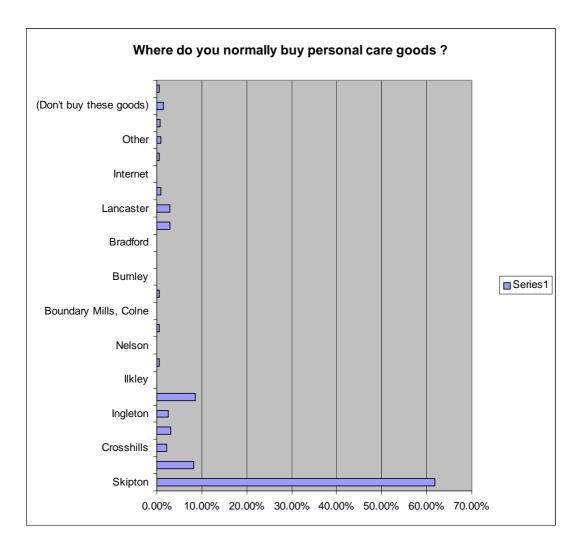

?



Question 21 About how much a week would you say you spend on your top-up shopping?



#### Question 22 Which of the following markets do you ever shop at ?

## Question 23 Which of the following do you ever visit ?



Questions 24 to 26 related to usage and opinions of the other centres and are analysed in the other reports.



Question 27 Where do you normally buy clothing, footwear or other fashion goods ?



Question 28 Where do you normally buy goods such as CDs, videos / DVDs, cards, gifts ?



Question 29 Where do you normally buy bulky household electrical goods such as TVs, fridges. Freezers, etc ?



# Question 30 Where do you normally buy small electrical goods such as kettles, toasters etc ?



### Question 31 Where do you normally buy items such as books and stationery ?



## Question 32 Where do you normally buy personal care goods ?



## Question 33 Where do you normally buy other non-food items ?



## Question 34 What is your main leisure activity outside the home ?



### Question 35 Where do you normally carry out that activity?



Question 36 About how much do you spend per month on that activity ?