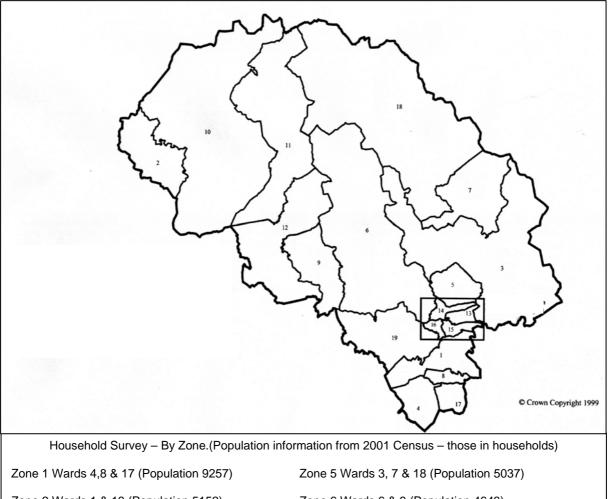

## **Appendix 4 - Telephone Survey Analysis**

The following section comprises an analysis of the Telephone Survey results (sample size 800).

The survey area is broken down into 9 zones, comprising the following wards.

- Zone 1: Cowling(4), Glusburn(8), Sutton-in-Craven(17)
- Zone 2: Aire Valley with Lothersdale(1), West Craven(19)
- Zone 3: Skipton South(15), Skipton West(16)
- Zone 4: Embsay with Eastby(5), SkiptonEast(13), Skipton North(14)
- Zone 5: Barden Fell(3), Grassington(7), Upper Wharfedale(18)
- Zone 6: Gargrave and Malhamdale(6), Hellifield and Long Preston(9)
- Zone 7: Penyghent(11), Settle and Ribblebanks(12)
- Zone 8: Ingleton and Clapham(10)

Zone 9: Bentham(2)

Zone 2 Wards 1 & 19 (Population 5152)

Zone 3 Wards 15 & 16 (Population 7469)

Zone 4 Wards 5,13 & 14 (Population 8519)

Zone 6 Wards 6 & 9 (Population 4643) Zone 7 Wards 11 & 12 (Population 5118) Zone 8 Ward 10 (Population 3656) Zone 9 Ward 2 (Population 3490)