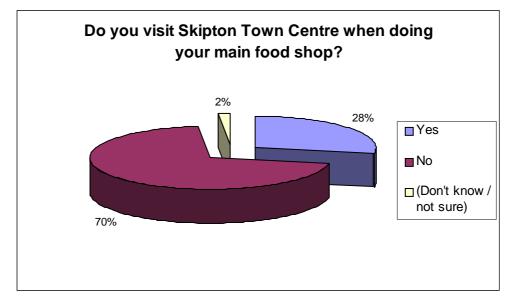

## Question 14 Where do you usually go for your household's main food shopping ?

Question 15 Do you visit Skipton Town Centre when doing your main food shopping? (Asked of those who carry out main food shopping in Skipton.)