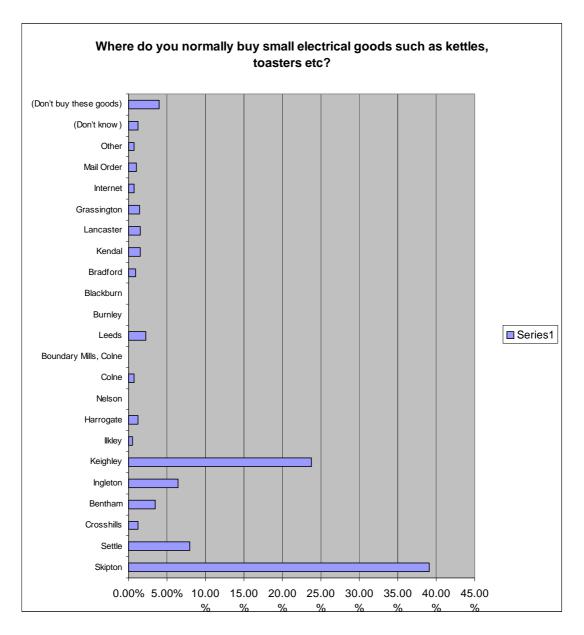

# Question 30 Where do you normally buy small electrical goods such as kettles, toasters etc ?