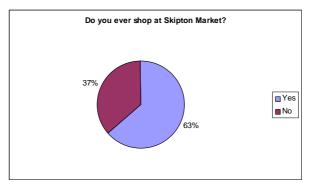

pulation 3656) Zone 9 Ward 2 (Population 3490)



## Question 1: Leaving aside food shopping, where do you regard as your main shopping centre?

## Question 2 How often do you visit Skipton town centre for shopping on average?





#### Question 3 How do you usually travel to Skipton town centre?

## Question 4 Other than shopping, what else do people in your household use Skipton town centre for?





### Question 5 What do you particularly like about Skipton town centre ?

Question 6 When asked to mention a second 'like' the aspect featuring most frequently is the attractive/pleasant environment.



#### Question 7 What do you particularly dislike about Skipton town centre ?

#### Question 8 How much do you spend on food shopping?



#### Question 9 Do you ever shop at Skipton market ?



#### Question 10 How often do you shop at Skipton Market?



Questions 11-13 were only for those who named another town as their main shopping centre in response to Question 1.



## Question 14 Where do you usually go for your household's main food shopping ?



Question 15 Do you visit Skipton Town Centre when doing your main food shopping? (Asked of those who carry out main food shopping in Skipton.)

Question 16 Do you usually visit / carry out any of the following in Skipton town centre whilst on your main food shopping trip? (Asked of those who carry out main food shopping in Skipton.)



Questions 17 and 19 were only for those who carry out their main food shopping in Settle.

## Question 19 How often do you do your main food shopping?





# Question 20 Where do you mostly do any