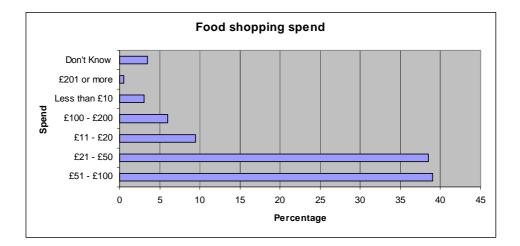

one 7 Wards 11 & 12 (Population 5118) Zone 8 Ward 10 (Population 3656) Zone 9 Ward 2 (Population 3490)



## Question 1: Leaving aside food shopping, where do you regard as your main shopping centre?

## Question 2 How often do you visit Skipton town centre for shopping on average?





#### Question 3 How do you usually travel to Skipton town centre?

## Question 4 Other than shopping, what else do people in your household use Skipton town centre for?





### Question 5 What do you particularly like about Skipton town centre ?

Question 6 When asked to mention a second 'like' the aspect featuring most frequently is the attractive/pleasant environment.



#### Question 7 What do you particularly dislike about Skipton town centre ?

#### Question 8 How much do you spend on food shopping?



#### Question 9 Do you ever shop at Skipton market ?



#### Question 10 How often do you shop at Skipton Market?



Questions 11-13 were only for those who named another town as their main shopping centre in response to Question 1.



## Question 14 Where do you usually go for your household's main food shopping ?



Question 15 Do you visit Skipton Town Centre when doing your main food shopping? (Asked of those who carry out main food shopping in Skipton.)

Question 16 Do you usually visit / carry out any of the following in Skipton town centre whilst on your main food shopping trip? (Asked of those who carry out main food shopping in Skipton.)



Questions 17 and 19 were only for those who carry out their main food shopping in Settle.

## Question 19 How often do you do your main food