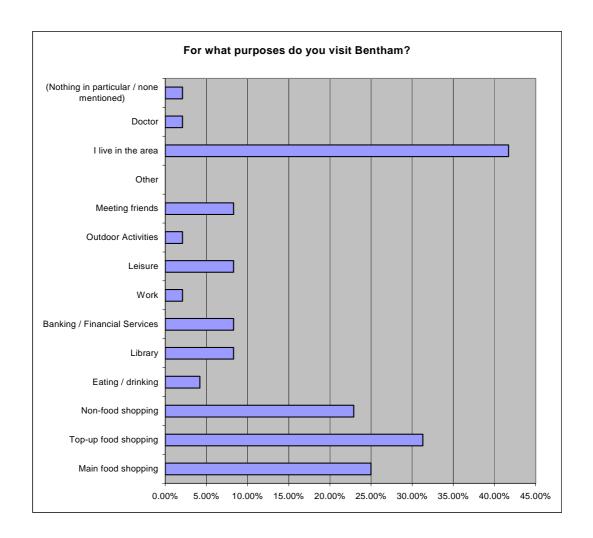

visit Skipton town centre for shopping – only 19% of Bentham residents)



Question 10 - How often do you shop at Skipton Market?



Question 22 - Which of the following markets do you ever shop at?



Question 23 - Which of the following do you ever visit – Settle, Cross Hills, Bentham Ingleton?

| Bentham       | 92.3% |
|---------------|-------|
| Settle        | 36.5% |
| Ingleton      | 28.8% |
| Cross Hills   | 0.0%  |
| None of these | 3.8%  |
|               |       |

### Question 24A - For what purposes do you visit Settle?

(% of those who ever visit Settle – 36.5% of Bentham residents)



# Question 25A - What do you particularly like about Settle?



### Question 26A - What do you particularly dislike about Settle?



# Question 24C - For what purposes do you visit Bentham?



# Question 25C - What do you particularly like about Bentham?



### Question 26C - What do you particularly dislike about Bentham?



## Question 24D - For what purposes do you visit Ingleton?

(% of those who ever visit Ingleton – 28.8% of Bentham residents)



Question 27 - Where do you normally buy clothing, footwear or other fashion goods?



Question 28 - Where do you normally buy goods such as CDs, videos / DVD's, cards, gifts?



Question 29 - Where do you normally buy bulky household goods such as TVs, fridges, freezers etc?



Question 30 - Where do you normally buy small electrical goods such as kettles, toasters etc?



Question 31 - Where do you normally buy items such as books and stationery?



Question 32 - Where do you normally buy personal care goods?



Question 33 - W