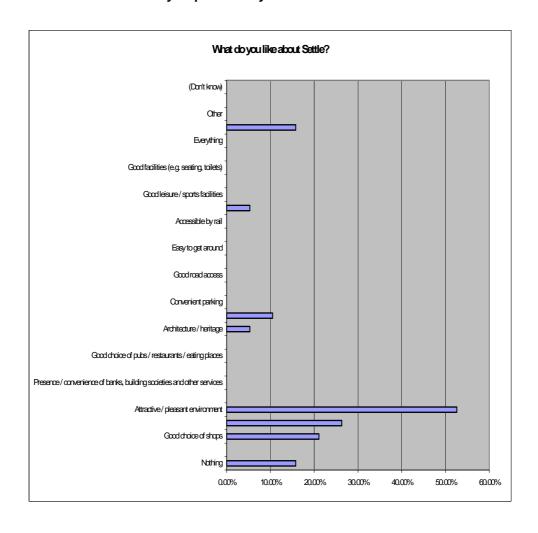

idered together with question 22 for comparison purposes.

Question 9 - Do you ever shop at Skipton market?

(% of those who ever visit Skipton town centre for shopping – only 19% of Bentham residents)



Question 10 - How often do you shop at Skipton Market?



Question 22 - Which of the following markets do you ever shop at?



Question 23 - Which of the following do you ever visit – Settle, Cross Hills, Bentham Ingleton?

| Bentham       | 92.3% |
|---------------|-------|
| Settle        | 36.5% |
| Ingleton      | 28.8% |
| Cross Hills   | 0.0%  |
| None of these | 3.8%  |
|               |       |

### Question 24A - For what purposes do you visit Settle?

(% of those who ever visit Settle – 36.5% of Bentham residents)



# Question 25A - What do you particularly like about Settle?



### Question 26A - What do you particularly dislike about Settle?



# Question 24C - For what purposes do you visit Bentham?



# Question 25C - What do you particularly like about Bentham?



### Question 26C - What do you particularly dislike about Bentham?



## Question 24D - For what purposes do you visit Ingleton?

(% of those who ever visit Ingleton – 28.8% of Bentham residents)



Question 27 - Where do you normally buy clothing, footwear or other fashion goods?



Question 28 - Where do you normally buy goods such as CDs, videos / DVD's, cards, gifts?



Question 29 - Where do you normally buy bulky household goods such as TVs, fridges, freezers etc?



Question 30 - Where do you normally buy small electrical goods such as kettles, toasters etc?



Question 31 - Where do you no