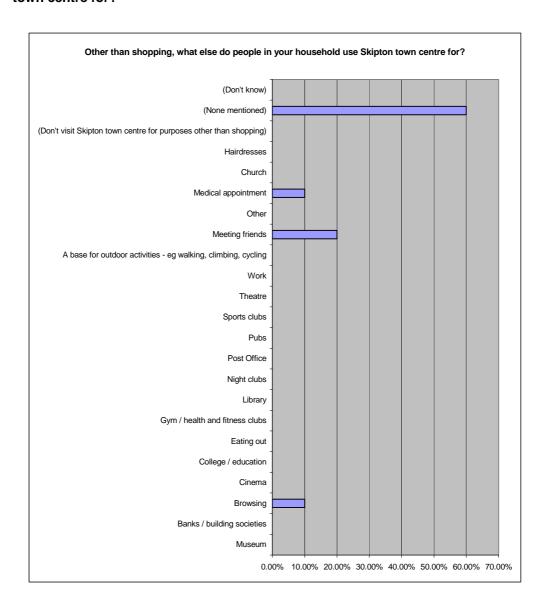

Question 1 - Leaving aside food shopping, where would you regard as your household's main shopping centre?

Question 2 - How often do you visit Skipton town centre for shopping on average?

Question 4 - Other than shopping, what else do people in your household use Skipton town centre for?