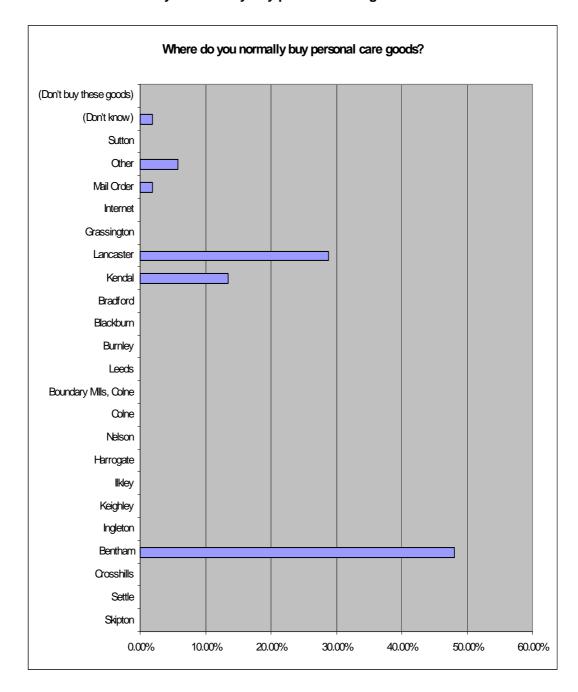

Question 31 - Where do you normally buy items such as books and stationery?

Question 32 - Where do you normally buy personal care goods?

Question 33 - Where do you normally buy other non-food items?

Question 34 - What is your main leisure activity outside the home?