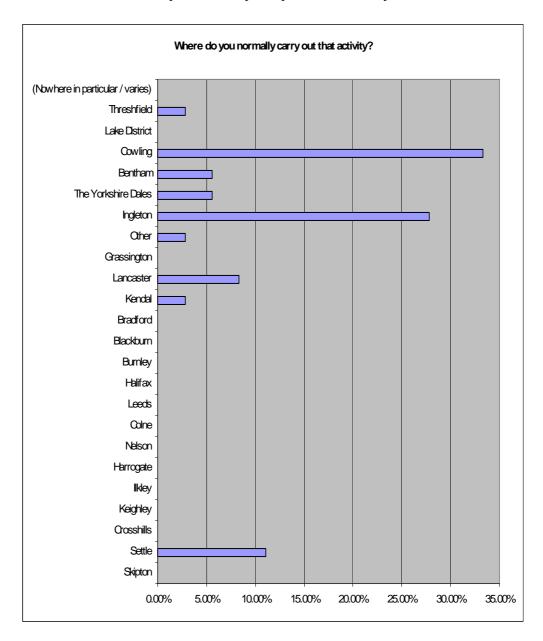

Question 35 - Where do you normally carry out that activity?

Question 36 - About how much do you spend per month on that activity?