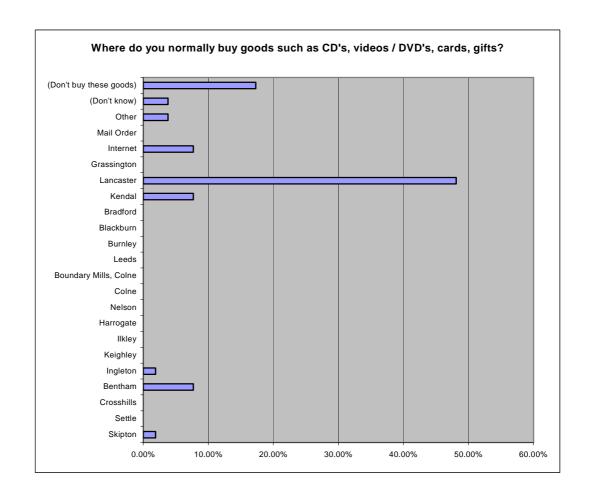

Question 28 - Where do you normally buy goods such as CDs, videos / DVD's, cards, gifts?

Question 29 - Where do you normally buy bulky household goods such as TVs, fridges, freezers etc?

Question 30 - Where do you normally buy small electrical goods such as kettles, toasters etc?