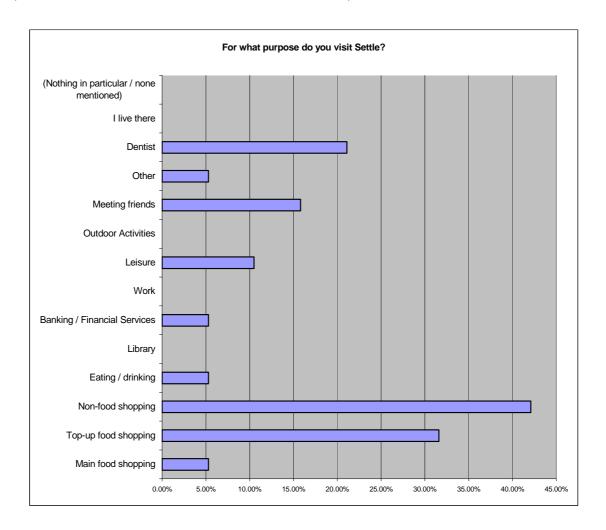

### Question 24A - For what purposes do you visit Settle?

(% of those who ever visit Settle – 36.5% of Bentham residents)