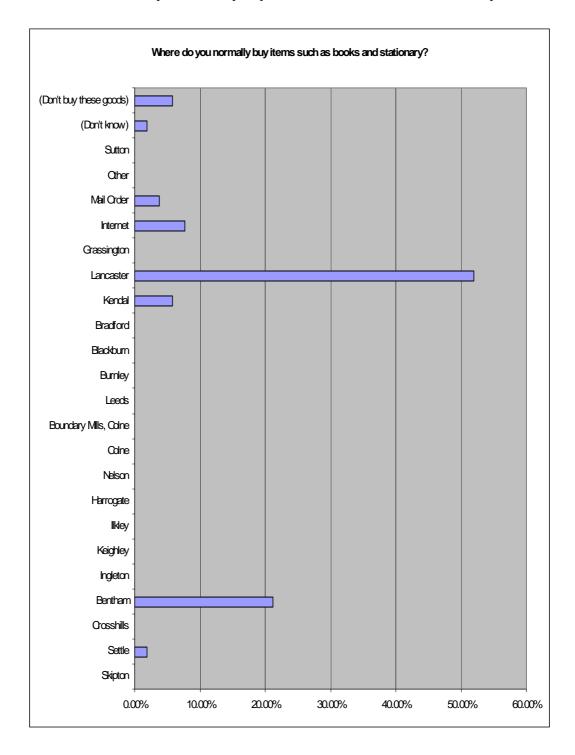

Question 31 - Where do you normally buy items such as books and stationery?

Question 32 - Where do you normally buy personal care goods?

Question 33 - Where do you normally buy other non-food items?

Question 34 - What is your main leisure activity outside the home?