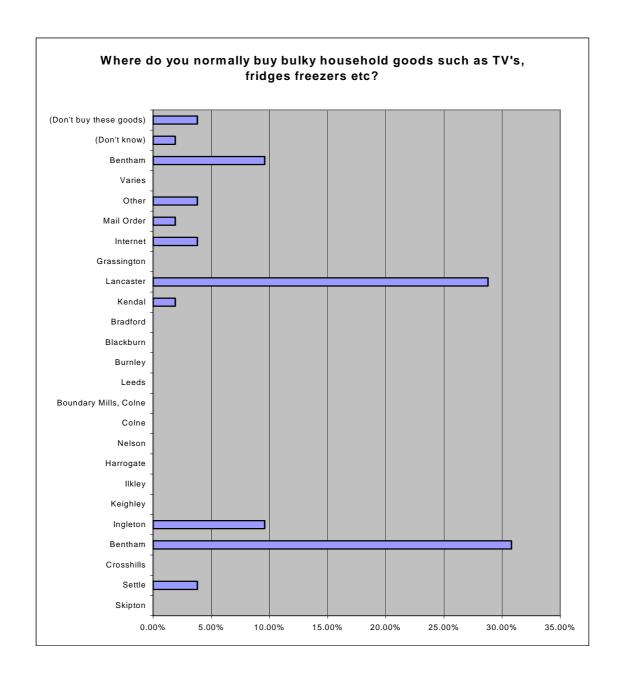

Question 28 - Where do you normally buy goods such as CDs, videos / DVD's, cards, gifts?

Question 29 - Where do you normally buy bulky household goods such as TVs, fridges, freezers etc?

Question 30 - Where do you normally buy small electrical goods such as kettles, toasters etc?