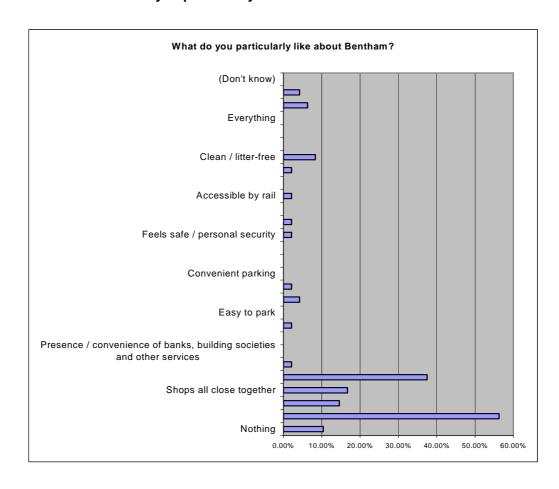

idents)



Question 10 - How often do you shop at Skipton Market?



Question 22 - Which of the following markets do you ever shop at?



Question 23 - Which of the following do you ever visit – Settle, Cross Hills, Bentham Ingleton?

| Bentham       | 92.3% |
|---------------|-------|
| Settle        | 36.5% |
| Ingleton      | 28.8% |
| Cross Hills   | 0.0%  |
| None of these | 3.8%  |
|               |       |

### Question 24A - For what purposes do you visit Settle?

(% of those who ever visit Settle – 36.5% of Bentham residents)



# Question 25A - What do you particularly like about Settle?



### Question 26A - What do you particularly dislike about Settle?



# Question 24C - For what purposes do you visit Bentham?



# Question 25C - What do you particularly like about Bentham?



### Question 26C - What do you particularly dislike about Bentham?



## Question 24D - For what purposes do you visit Ingleton?

(% of those who ever visit Ingleton – 28.8% of Bentham residents)



Question 27 - Where do you normally buy clothing, footwear or other fashion goods?



Question 28 - Where do you normally buy goods such as CDs, videos / DVD's, cards, gifts?



Question 29 - Where do you normally buy bulky household goods such as TVs, fridges, freezers etc?



Question 30 - Where do you normally buy small electrical goods such as kettles, toasters etc?



Question 31 - Where do you normally buy items such as books and stationery?



Question 32 - Where do you normally buy personal care goods?



Question 33 - Where do you normally buy other non-food items?



Question 34 - W