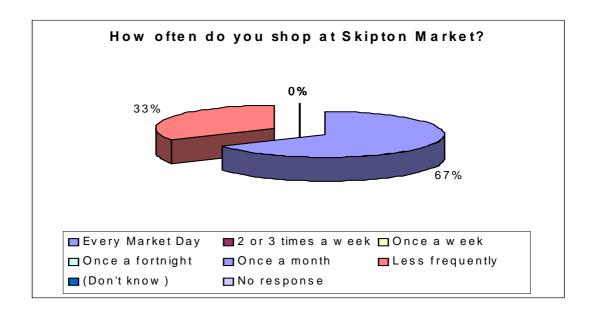

Question 21 - About how much a week would you say you spend on your top-up shopping?

The following two questions have been considered together with question 22 for comparison purposes.

Question 9 - Do you ever shop at Skipton market?

(% of those who ever visit Skipton town centre for shopping – only 19% of Bentham residents)

Question 10 - How often do you shop at Skipton Market?

Question 22 - Which of the following markets do you ever shop at?