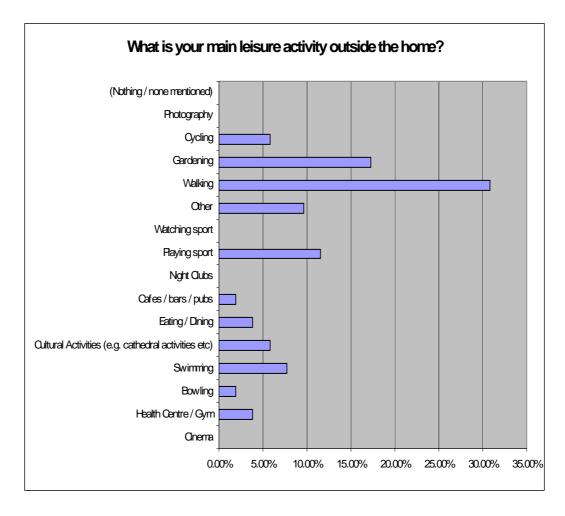

Question 31 - Where do you normally buy items such as books and stationery?

Question 32 - Where do you normally buy personal care goods?

Question 33 - Where do you normally buy other non-food items?

Question 34 - What is your main leisure activity outside the home?