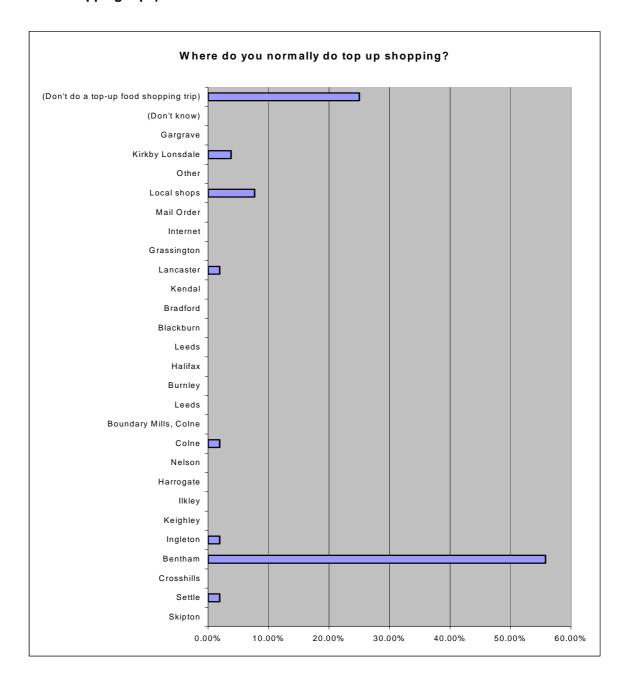

Question 14 - Where do you usually go for your household's main food shopping?

Question 19 - How often do you do your main food shopping?

Question 20 - Where do you mostly do any top-up food shopping (ie. Between main food shopping trips)?