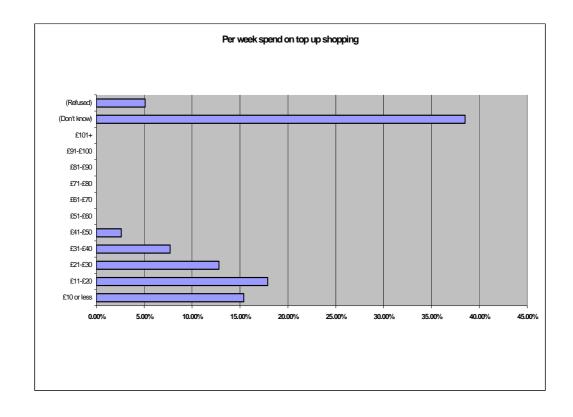

Question 21 - About how much a week would you say you spend on your top-up shopping?

The following two questions have been considered together with question 22 for comparison purposes.

Question 9 - Do you ever shop at Skipton market?