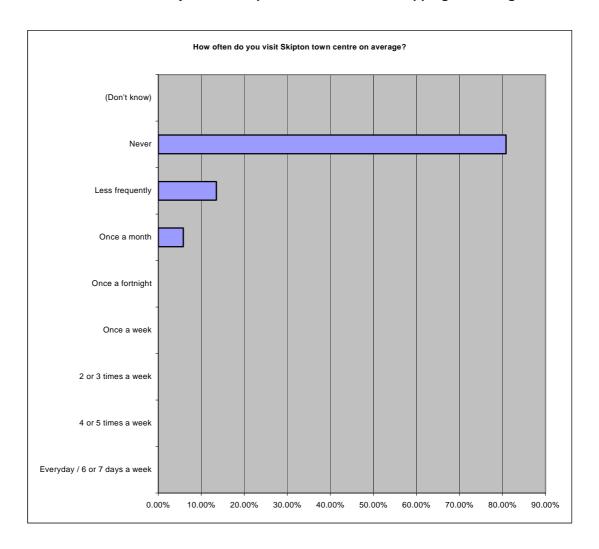

Question 1 - Leaving aside food shopping, where would you regard as your household's main shopping centre?

Question 2 - How often do you visit Skipton town centre for shopping on average?

Question 4 - Other than shopping, what else do people in your household use Skipton town centre for?