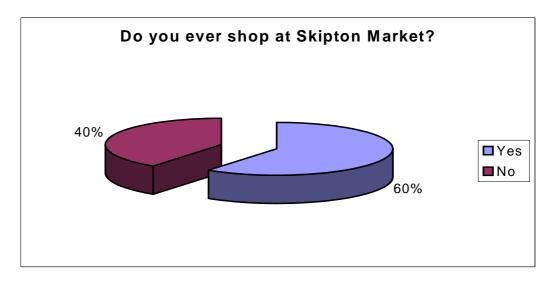

Question 21 - About how much a week would you say you spend on your top-up shopping?

The following two questions have been considered together with question 22 for comparison purposes.

Question 9 - Do you ever shop at Skipton market?