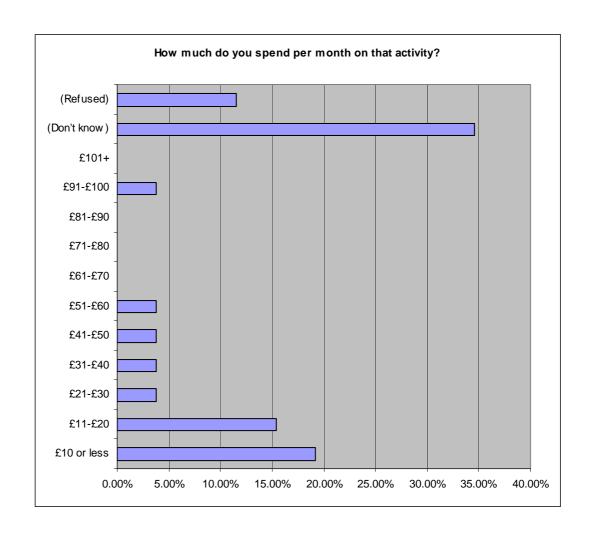

Question 35 - Where do you normally carry out that activity?

Question 36 - About how much do you spend per month on that activity?