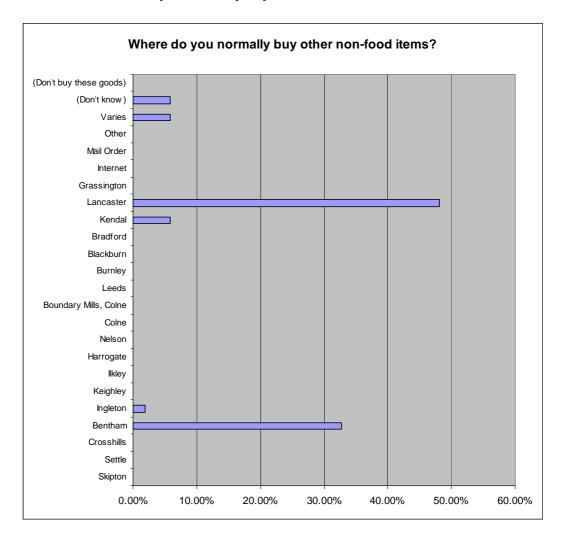

Question 31 - Where do you normally buy items such as books and stationery?

Question 32 - Where do you normally buy personal care goods?

Question 33 - Where do you normally buy other non-food items?

Question 34 - What is your main leisure activity outside the home?