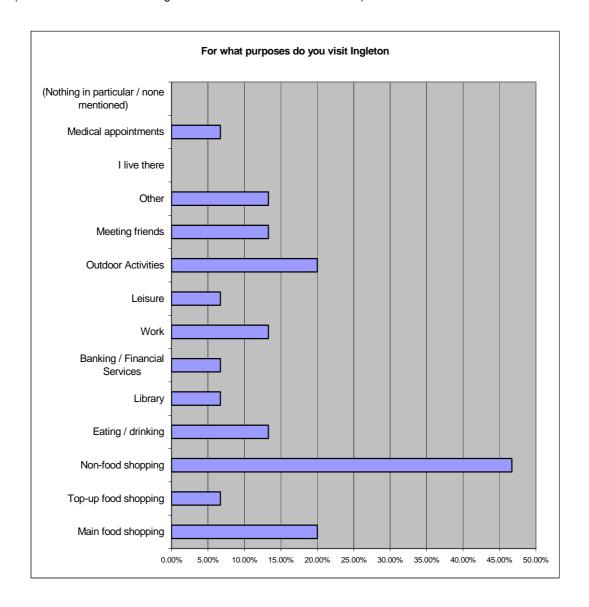

## Question 24D - For what purposes do you visit Ingleton?

(% of those who ever visit Ingleton – 28.8% of Bentham residents)

Question 27 - Where do you normally buy clothing, footwear or other fashion goods?