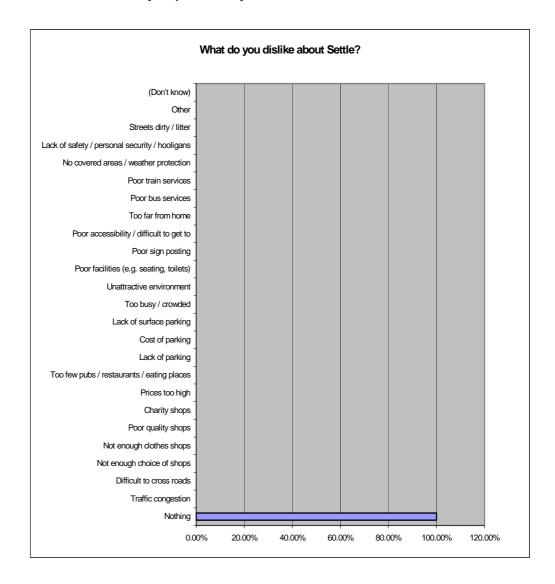

- Do you ever shop at Skipton market?

(% of those who ever visit Skipton town centre for shopping – only 19% of Bentham residents)



Question 10 - How often do you shop at Skipton Market?



Question 22 - Which of the following markets do you ever shop at?



Question 23 - Which of the following do you ever visit – Settle, Cross Hills, Bentham Ingleton?

| Bentham       | 92.3% |
|---------------|-------|
| Settle        | 36.5% |
| Ingleton      | 28.8% |
| Cross Hills   | 0.0%  |
| None of these | 3.8%  |
|               |       |

### Question 24A - For what purposes do you visit Settle?

(% of those who ever visit Settle – 36.5% of Bentham residents)



# Question 25A - What do you particularly like about Settle?



### Question 26A - What do you particularly dislike about Settle?



# Question 24C - For what purposes do you visit Bentham?



# Question 25C - What do you particularly like about Bentham?



### Question 26C - What do you particularly dislike about Bentham?



## Question 24D - For what purposes do you visit Ingleton?

(% of those who ever visit Ingleton – 28.8% of Bentham residents)



Question 27 - Where do you normally buy clothing, footwear or other fashion goods?



Question 28 - Where do you normally buy goods such as CDs, videos / DVD's, cards, gifts?



Question 29 - Where do you normally buy bulky household goods such as TVs, fridges, freezers etc?



Question 30 - Where do you normally buy small electrical goods such as kettles, toasters etc?



Question 31 - Where do you normally buy items such as books and stationery?



Question 32 - Where