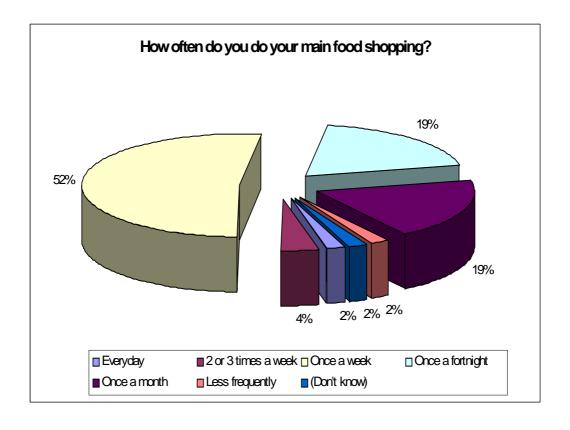

Question 14 - Where do you usually go for your household's main food shopping?

Question 19 - How often do you do your main food shopping?

Question 20 - Where do you mostly do any top-up food shopping (ie. Between main food shopping trips)?