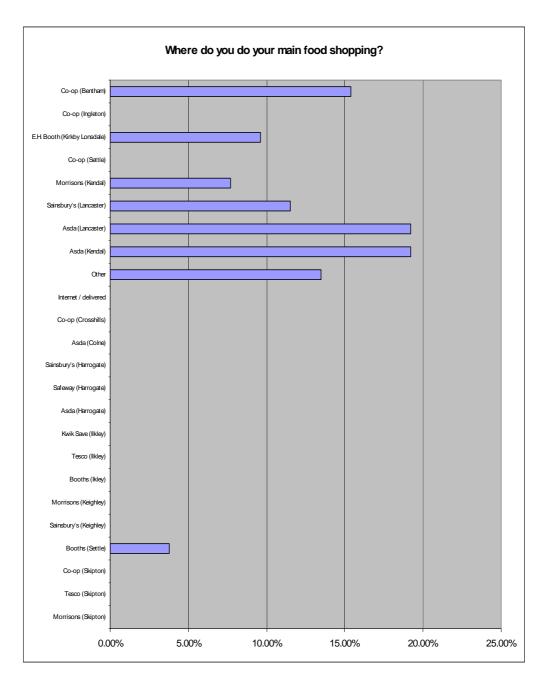

Question 14 - Where do you usually go for your household's main food shopping?

Question 19 - How often do you do your main food shopping?

Question 20 - Where do you mostly do any top-up food shopping (ie. Between main food shopping trips)?