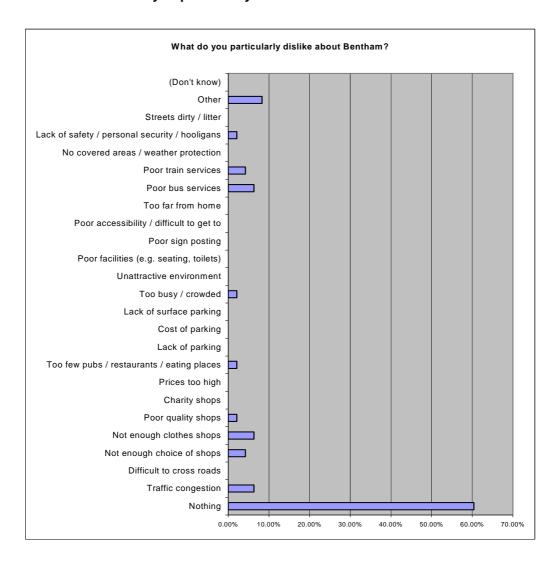

uestion 22 - Which of the following markets do you ever shop at?



Question 23 - Which of the following do you ever visit – Settle, Cross Hills, Bentham Ingleton?

| Bentham       | 92.3% |
|---------------|-------|
| Settle        | 36.5% |
| Ingleton      | 28.8% |
| Cross Hills   | 0.0%  |
| None of these | 3.8%  |
|               |       |

### Question 24A - For what purposes do you visit Settle?

(% of those who ever visit Settle – 36.5% of Bentham residents)



# Question 25A - What do you particularly like about Settle?



### Question 26A - What do you particularly dislike about Settle?



# Question 24C - For what purposes do you visit Bentham?



# Question 25C - What do you particularly like about Bentham?



### Question 26C - What do you particularly dislike about Bentham?



## Question 24D - For what purposes do you visit Ingleton?

(% of those who ever visit Ingleton – 28.8% of Bentham residents)



Question 27 - Where do you normally buy clothing, footwear or other fashion goods?



Question 28 - Where do you normally buy goods such as CDs, videos / DVD's, cards, gifts?



Question 29 - Where do you normally buy bulky household goods such as TVs, fridges, freezers etc?



Question 30 - Where do you normally buy small electrical goods such as kettles, toasters etc?



Question 31 - Where do you normally buy items such as books and stationery?



Question 32 - Where do you normally buy personal care goods?



Question 33 - Where do you normally buy other non-food items?



Question 34 - What is your main leisure activity outside the home?



Question 35 - W