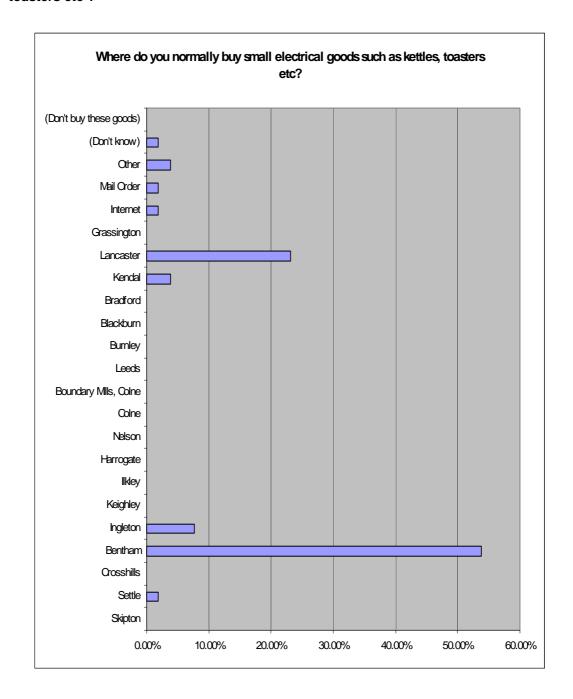

Question 28 - Where do you normally buy goods such as CDs, videos / DVD's, cards, gifts?

Question 29 - Where do you normally buy bulky household goods such as TVs, fridges, freezers etc?

Question 30 - Where do you normally buy small electrical goods such as kettles, toasters etc?