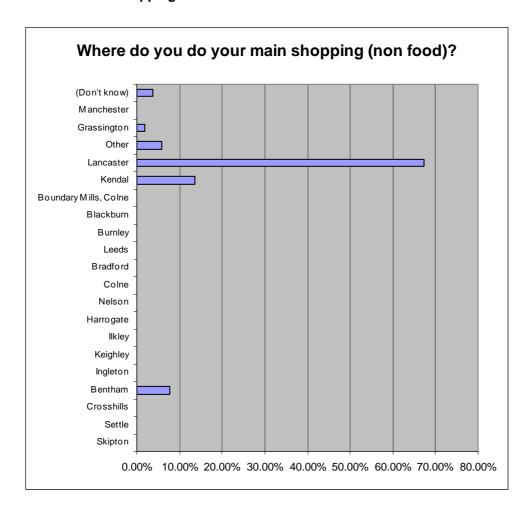

Question 1 - Leaving aside food shopping, where would you regard as your household's main shopping centre?

Question 2 - How often do you visit Skipton town centre for shopping on average?

Question 4 - Other than shopping, what else do people in your household use Skipton town centre for?