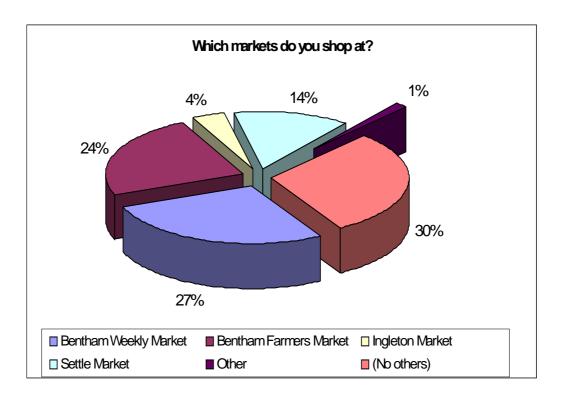

(% of those who ever visit Skipton town centre for shopping – only 19% of Bentham residents)

Question 10 - How often do you shop at Skipton Market?

Question 22 - Which of the following markets do you ever shop at?