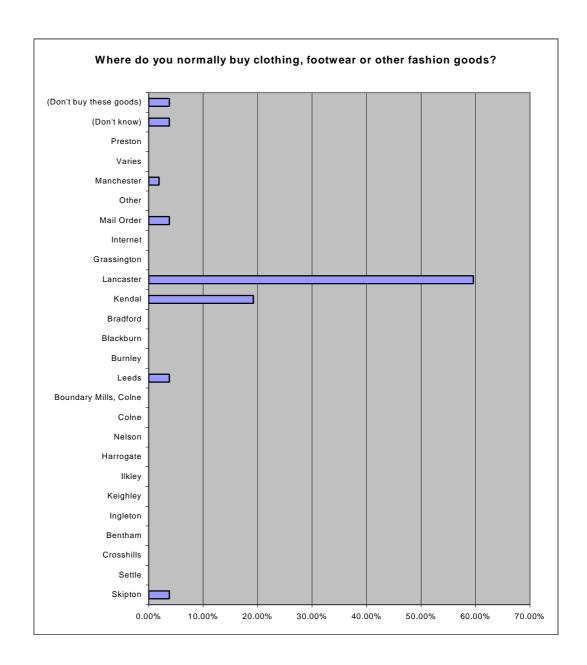

## Question 24D - For what purposes do you visit Ingleton?

(% of those who ever visit Ingleton – 28.8% of Bentham residents)

Question 27 - Where do you normally buy clothing, footwear or other fashion goods?