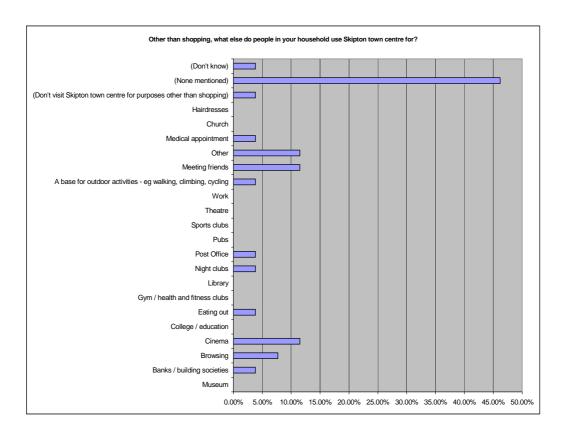

Question 1 - Leaving aside food shopping, where would you regard as your household's main shopping centre ?

Question 2 - How often do you visit Skipton town centre for shopping on average?

Question 4 - Other than shopping, what else do people in your household use Skipton town centre for?