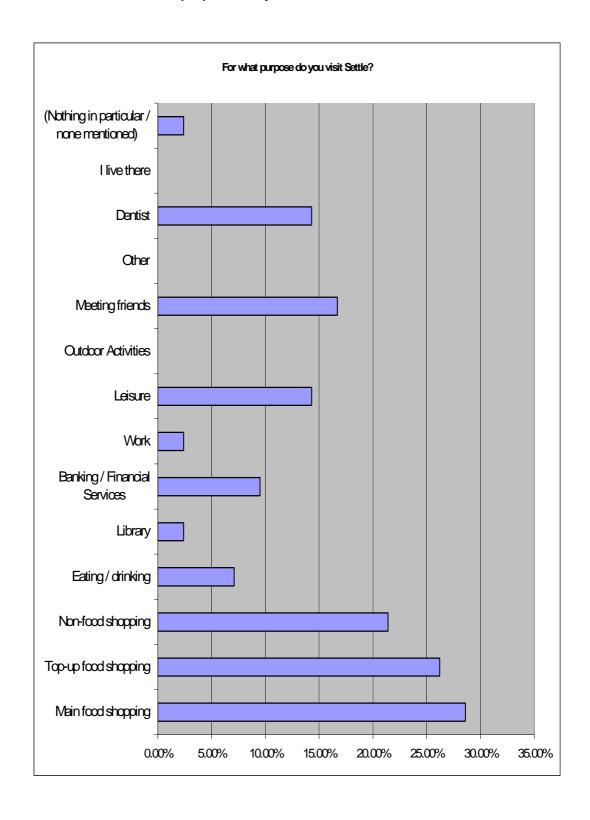

Question 24A: For what purposes do you visit Settle?

Question 25A: What do you particularly like about Settle?

Question 26A: What do you particularly dislike about Settle?

Question 24B: For what purposes do you visit Cross Hills?