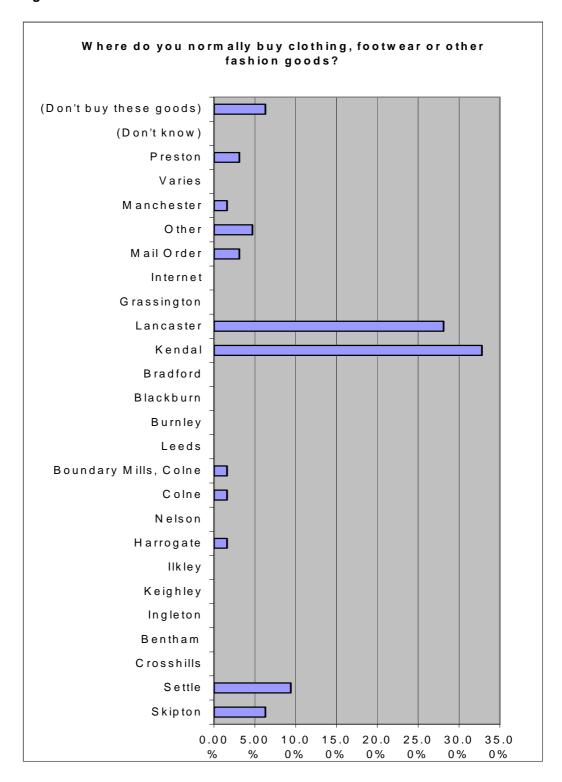

Question 27: Where do you normally buy clothing, footwear or other fashion goods?

Question 28: Where do you normally buy goods such as CDs, videos / DVD's, cards, gifts ?

Question 29: Where do you normally buy bulky household goods such as TVs, fridges, freezers etc?