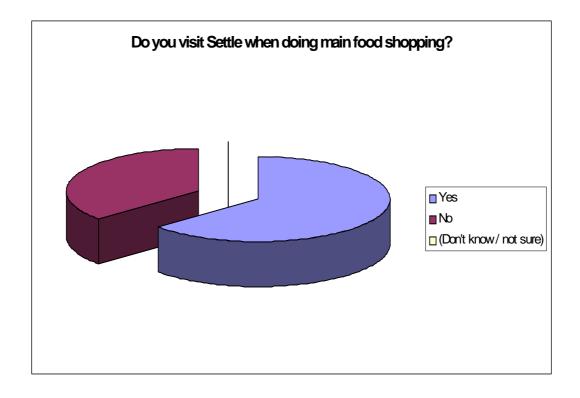

Question 14 - Where do you usually go for your household's main food shopping?

Question 17 - When doing your main food shopping, do you usually visit Settle town centre? (Only those who named Settle as their main food shopping centre at Question 14.)