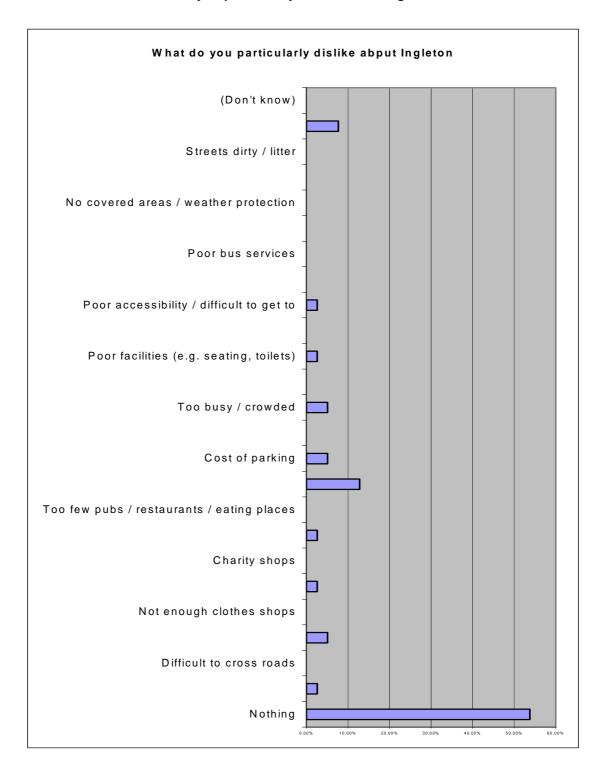

Question 24C: For what purposes do you visit Bentham?

Question 24D: For what purposes do you visit Ingleton?

Question 25D: What do you particularly like about Ingleton?

Question 26D: What do you particularly dislike about Ingleton?