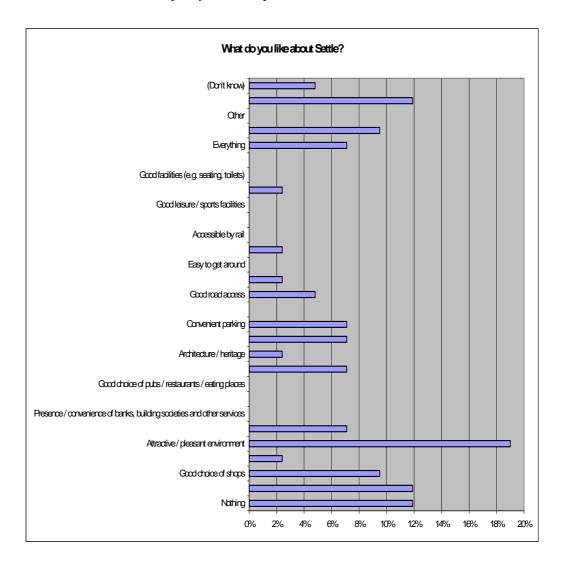

Question 24A: For what purposes do you visit Settle?

Question 25A: What do you particularly like about Settle?

Question 26A: What do you particularly dislike about Settle?

Question 24B: For what purposes do you visit Cross Hills?