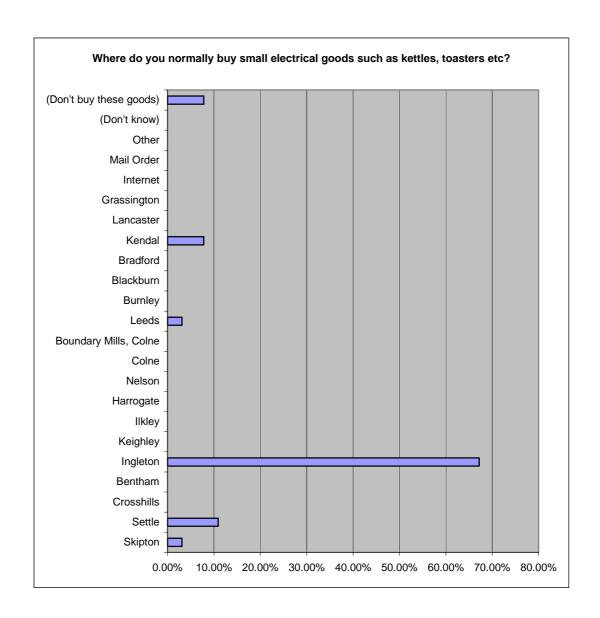

Question 30: Where do you normally buy small electrical goods such as kettles, toasters etc?

Question 31: Where do you normally buy items such as books and stationery?

Question 32: Where do you normally buy personal care goods?