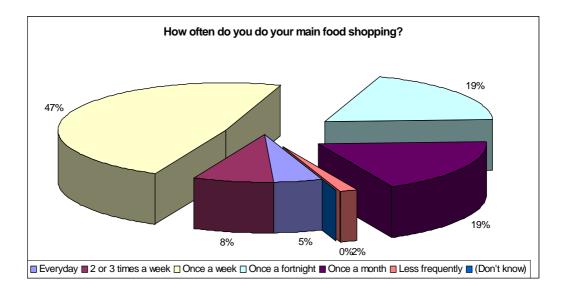

Question 18 - Do you usually visit / carry out any of the following in Settle town centre whilst on your main food shopping trip? (Only those who responded "Yes" to Question 17.)

Question 19 - How often do you do your main food shopping?