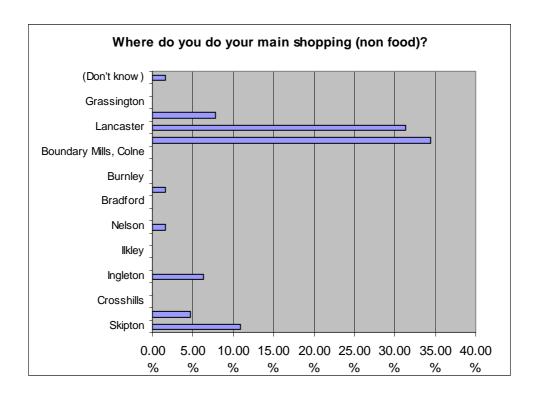

Question 1 - Leaving aside food shopping, where would you regard as your household's main shopping centre ?

Question 2 - How often do you visit Skipton town centre for shopping on average?

Question 4 - Other than shopping, what else do people in your household use Skipton town centre for?