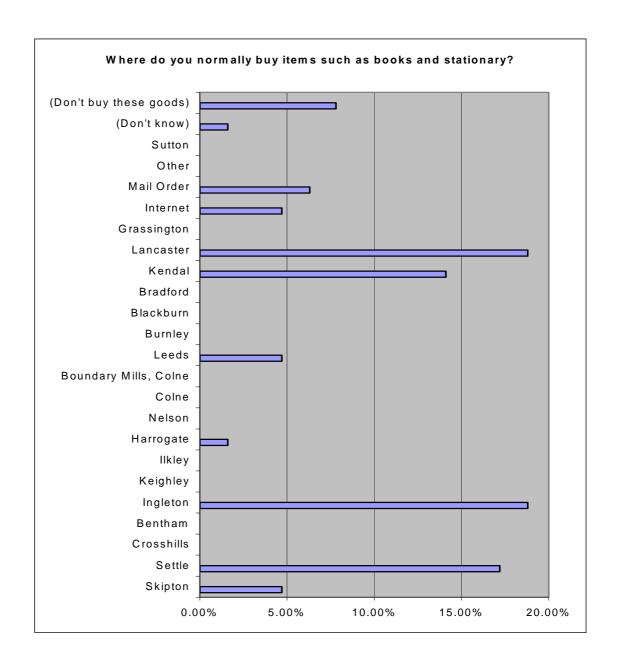

Question 30: Where do you normally buy small electrical goods such as kettles, toasters etc?

Question 31: Where do you normally buy items such as books and stationery?

Question 32: Where do you normally buy personal care goods?