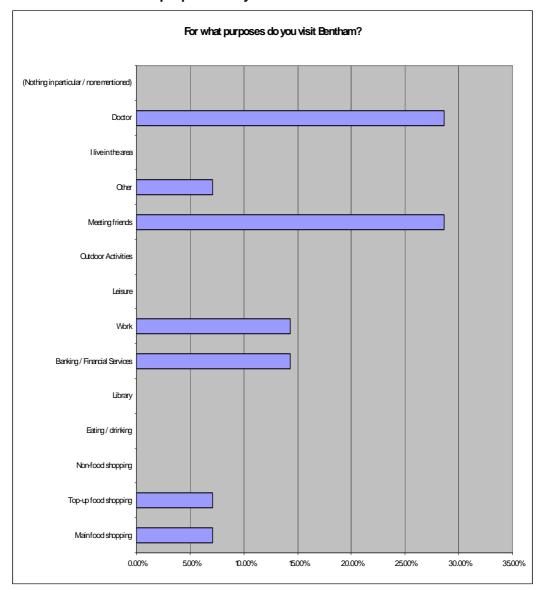

Question 24C: For what purposes do you visit Bentham?

Question 24D: For what purposes do you visit Ingleton?

Question 25D: What do you particularly like about Ingleton?

Question 26D: What do you particularly dislike about Ingleton?