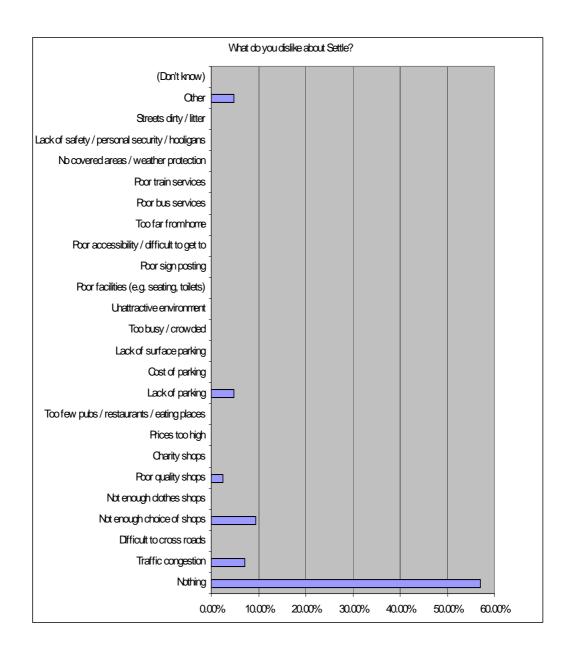

Question 24A: For what purposes do you visit Settle?

Question 25A: What do you particularly like about Settle?

Question 26A: What do you particularly dislike about Settle?

Question 24B: For what purposes do you visit Cross Hills?