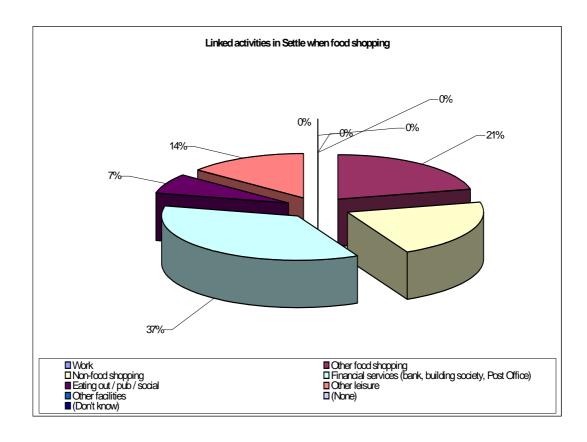

Question 18 - Do you usually visit / carry out any of the following in Settle town centre whilst on your main food shopping trip? (Only those who responded "Yes" to Question 17.)

Question 19 - How often do you do your main food shopping?