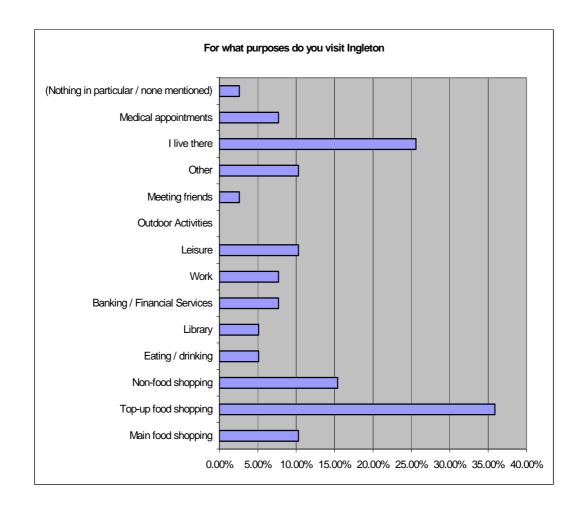

Question 24C: For what purposes do you visit Bentham?

Question 24D: For what purposes do you visit Ingleton?

Question 25D: What do you particularly like about Ingleton?

Question 26D: What do you particularly dislike about Ingleton?