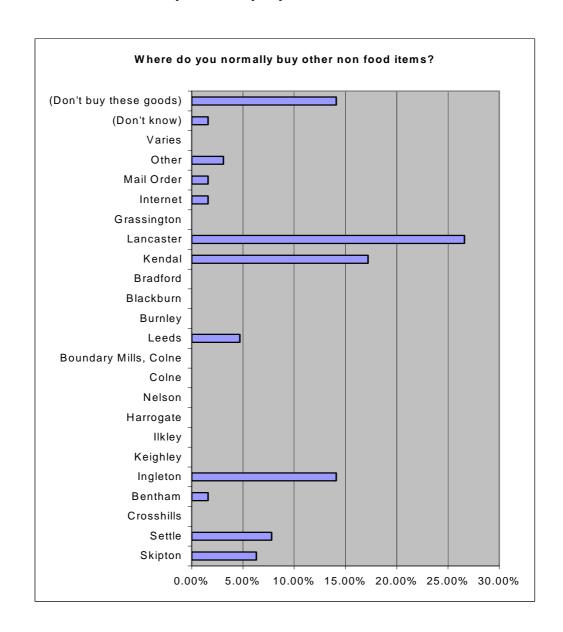

Question 33: Where do you normally buy other non-food items?

Question 34: What is your main leisure activity outside the home?

Question 35: Where do you normally carry out that activity? (Only those who named an activity at Question 34.)