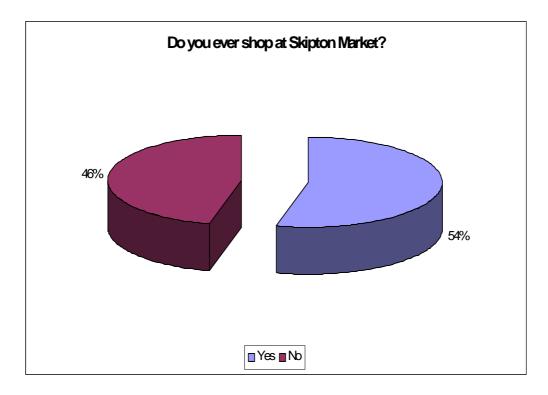

Question 9: Do you ever shop at Skipton market?

Question 10: How often do you shop at Skipton market?

Question 22: Which of the following markets do you ever shop at ?

Question 23: Which of the following do you ever visit?