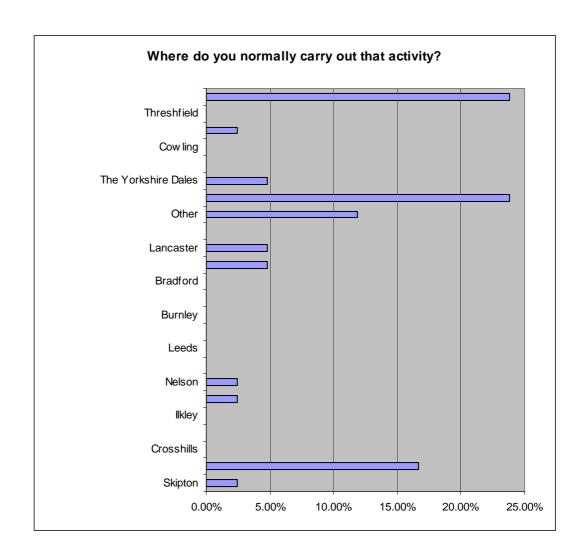

Question 33: Where do you normally buy other non-food items?

Question 34: What is your main leisure activity outside the home?

Question 35: Where do you normally carry out that activity? (Only those who named an activity at Question 34.)