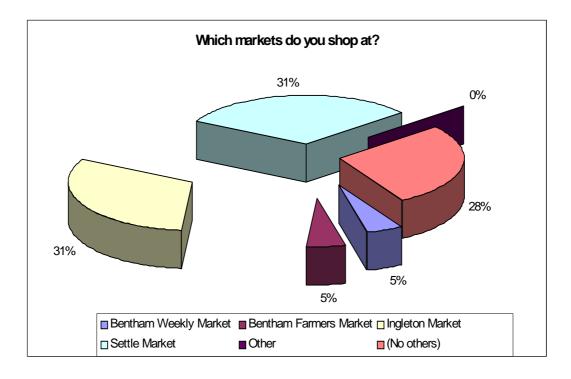

Question 9: Do you ever shop at Skipton market?

Question 10: How often do you shop at Skipton market?

Question 22: Which of the following markets do you ever shop at ?

Question 23: Which of the following do you ever visit?