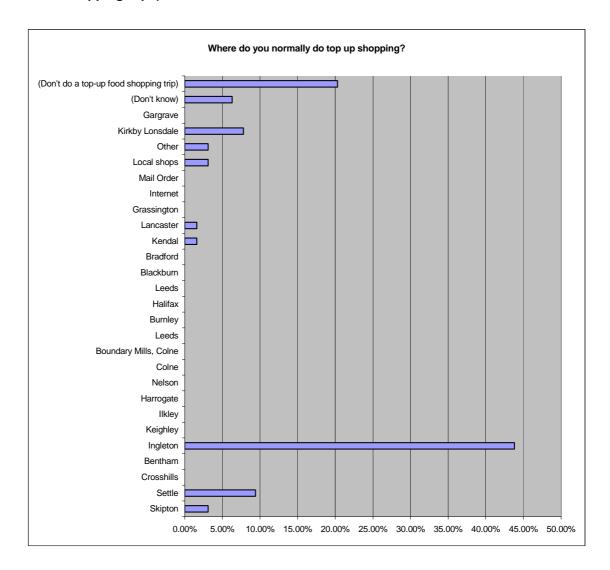

Question 20 - Where do you mostly do any top-up food shopping (ie. between main food shopping trips)?

Question 21 - About how much a week would you say you spend on your top-up shopping?

The following two questions have been considered together with Question 23 for comparison purposes.