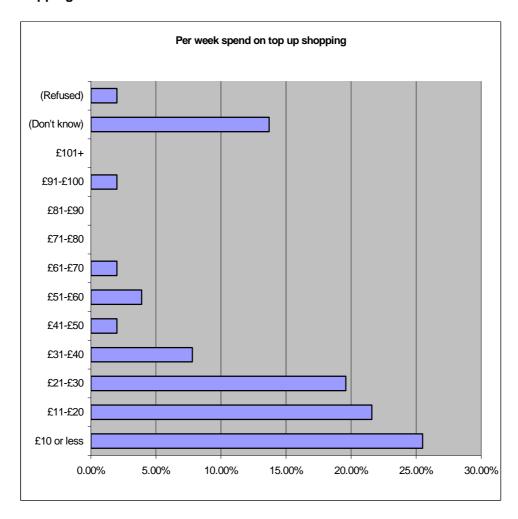

Question 20 - Where do you mostly do any top-up food shopping (ie. between main food shopping trips)?

Question 21 - About how much a week would you say you spend on your top-up shopping?

The following two questions have been considered together with Question 23 for comparison purposes.