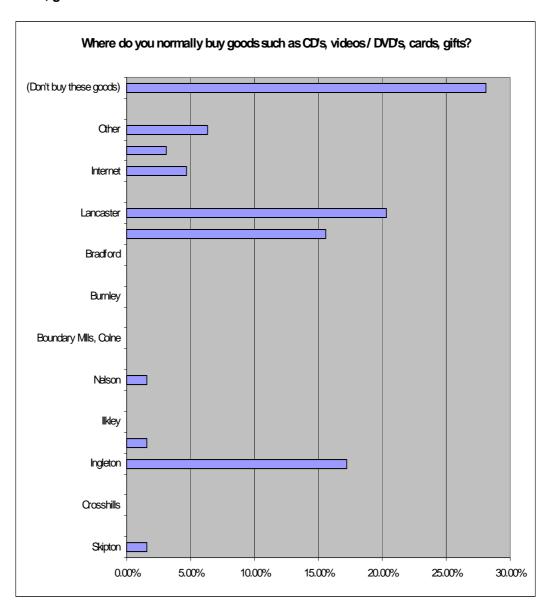

Question 27: Where do you normally buy clothing, footwear or other fashion goods?

Question 28: Where do you normally buy goods such as CDs, videos / DVD's, cards, gifts ?

Question 29: Where do you normally buy bulky household goods such as TVs, fridges, freezers etc?