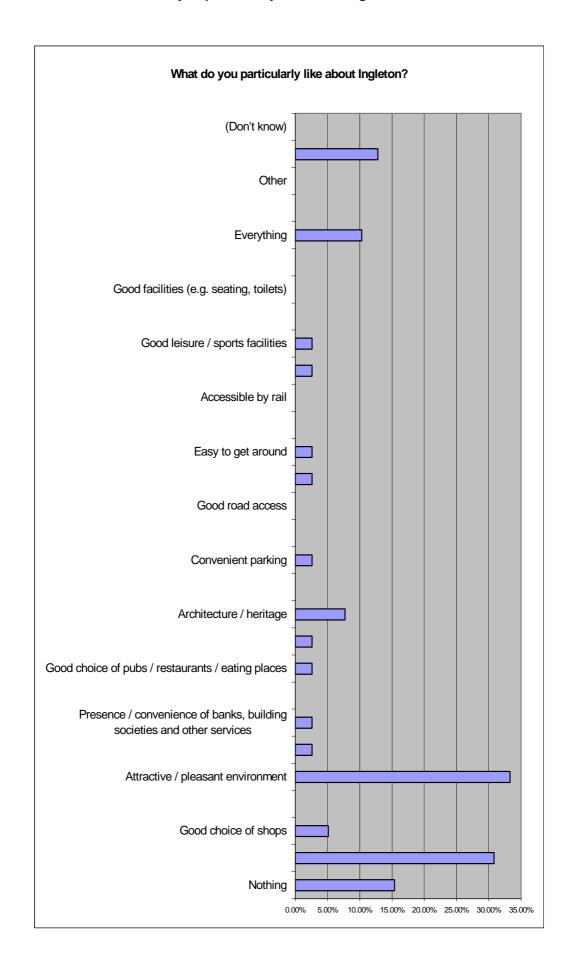

Question 24C: For what purposes do you visit Bentham?

Question 24D: For what purposes do you visit Ingleton?

Question 25D: What do you particularly like about Ingleton?

Question 26D: What do you particularly dislike about Ingleton?