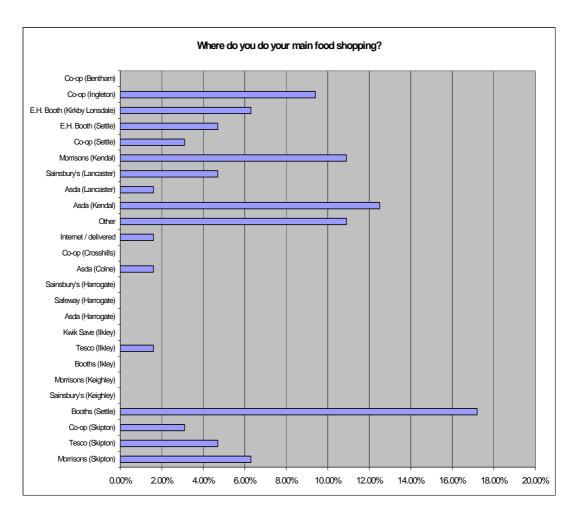

Question 14 - Where do you usually go for your household's main food shopping?

Question 17 - When doing your main food shopping, do you usually visit Settle town centre? (Only those who named Settle as their main food shopping centre at Question 14.)