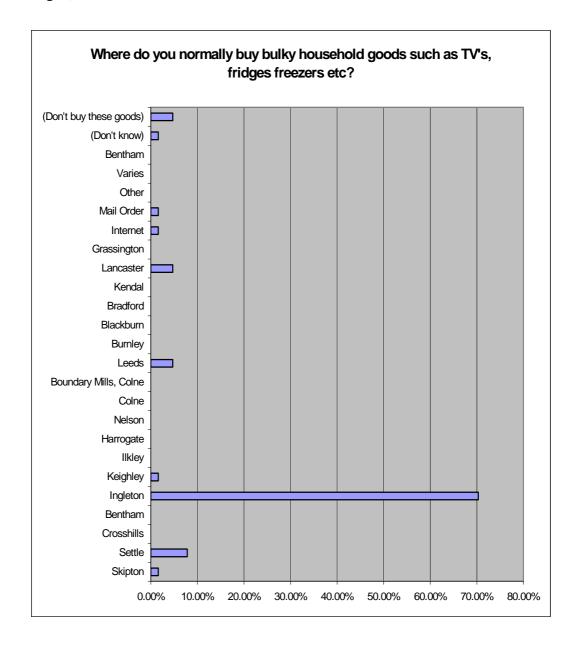

Question 27: Where do you normally buy clothing, footwear or other fashion goods?

Question 28: Where do you normally buy goods such as CDs, videos / DVD's, cards, gifts ?

Question 29: Where do you normally buy bulky household goods such as TVs, fridges, freezers etc?