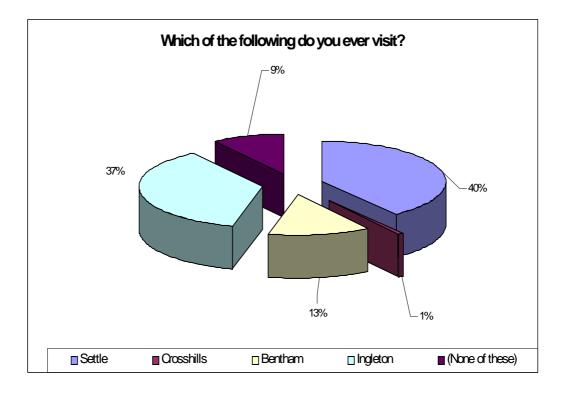

Question 9: Do you ever shop at Skipton market?

Question 10: How often do you shop at Skipton market?

Question 22: Which of the following markets do you ever shop at ?

Question 23: Which of the following do you ever visit?