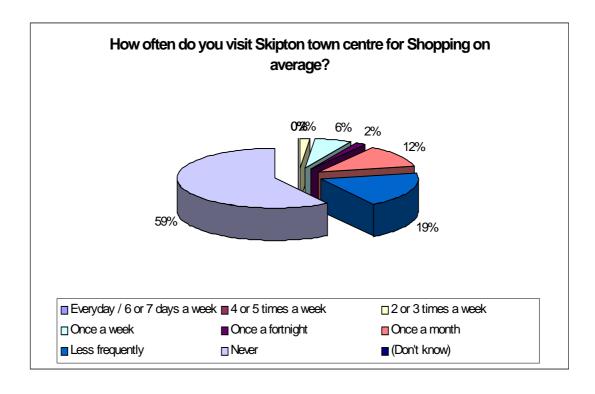

Question 1 - Leaving aside food shopping, where would you regard as your household's main shopping centre ?

Question 2 - How often do you visit Skipton town centre for shopping on average?

Question 4 - Other than shopping, what else do people in your household use Skipton town centre for?