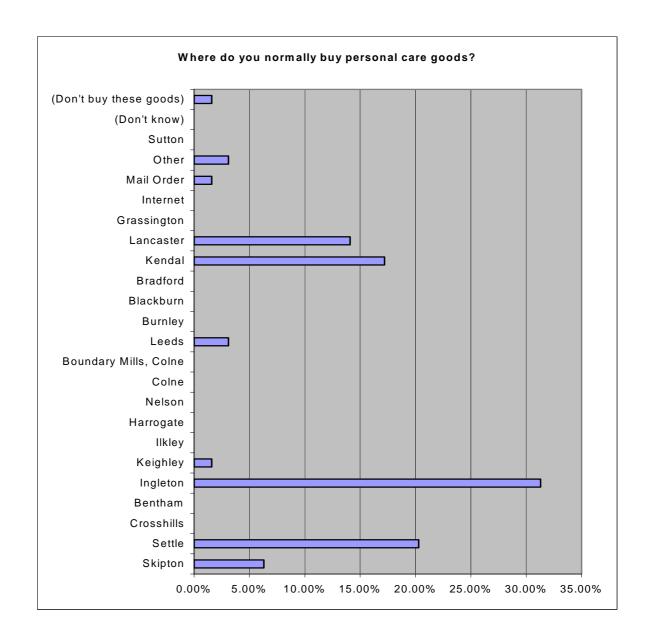

Question 30: Where do you normally buy small electrical goods such as kettles, toasters etc?

Question 31: Where do you normally buy items such as books and stationery?

Question 32: Where do you normally buy personal care goods?