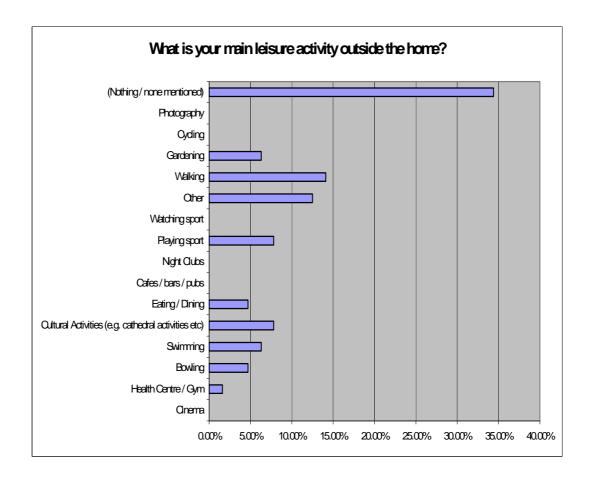

Question 33: Where do you normally buy other non-food items?

Question 34: What is your main leisure activity outside the home?

Question 35: Where do you normally carry out that activity? (Only those who named an activity at Question 34.)