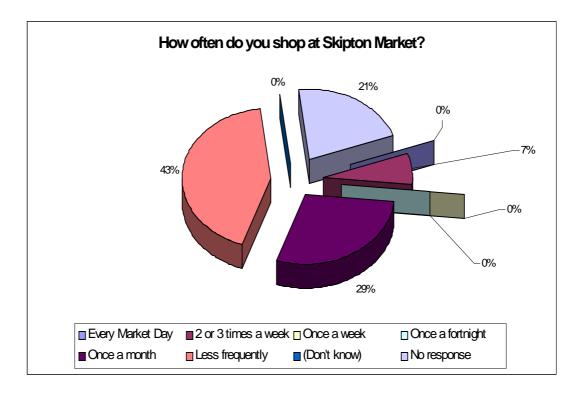

Question 9: Do you ever shop at Skipton market?

Question 10: How often do you shop at Skipton market?

Question 22: Which of the following markets do you ever shop at ?

Question 23: Which of the following do you ever visit?