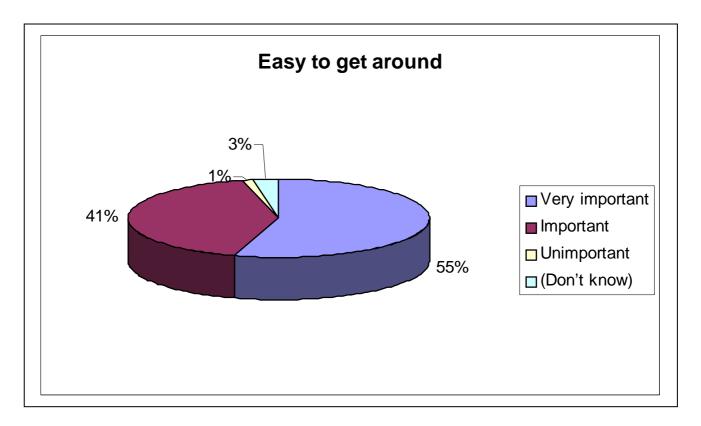

#### Question Twenty Four - What leisure facilities would you like to see in Settle Town Centre?

Question Twenty Five - How important are the following amenities to you in creating an attractive town centre ?