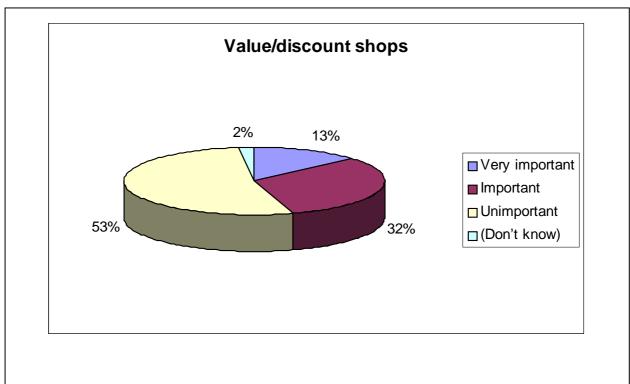

#### Question Twenty Four - What leisure facilities would you like to see in Settle Town Centre?

Question Twenty Five - How important are the following amenities to you in creating an attractive town centre ?