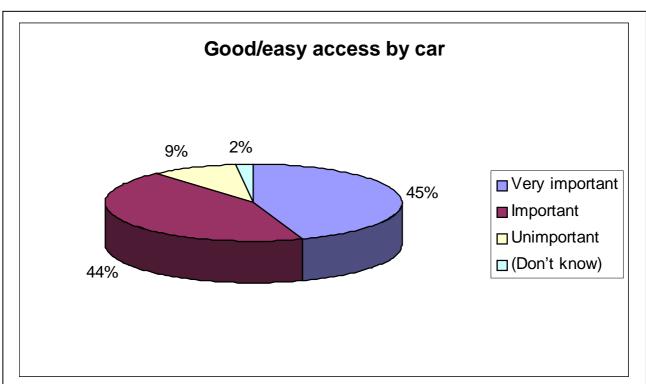

#### Question Twenty Four - What leisure facilities would you like to see in Settle Town Centre?

Question Twenty Five - How important are the following amenities to you in creating an attractive town centre ?