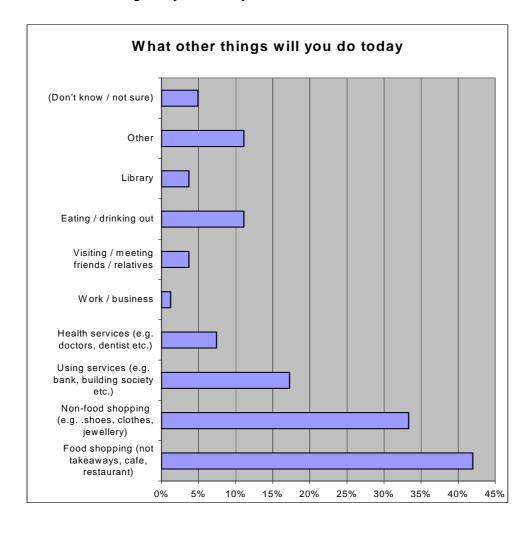

Prepared by:
Donaldsons
St Paul's House
23 Park Square South
Leeds
LS1 2ND
Telephone 0113 246 1161
Facsimile 0113 244 1637

August 2004

# **CRAVEN DISTRICT COUNCIL**

# Settle Health Check In-Street Survey Appendix

# **Settle Heath Check In-Street Survey**

Question One - What is the main reason for your visit to Settle town centre today?



#### Question Two – Will you combine the main purpose of your trip today with some other purpose?



#### Question Three - What other things will you do today?



#### Question Four - Are you doing your main food shopping in Settle town centre today?



#### Question Five - What foodstore have you visited today?

Of those carrying out main food shopping on the day of the survey, 60% were shopping at the Coop and 12% at Booths. Over a third were visiting the butcher (some in addition to the supermarket), while the remainder were patronising unnamed local shops. It should be noted that – quite intentionally - all the interviews were carried out in the town centre itself. Clearly, if a proportion had been conducted outside the Booths store, there would have been a different level of response (as evidenced by the following question), but the intention was to capture those who were using the traditional town centre for a variety of purposes.

Question