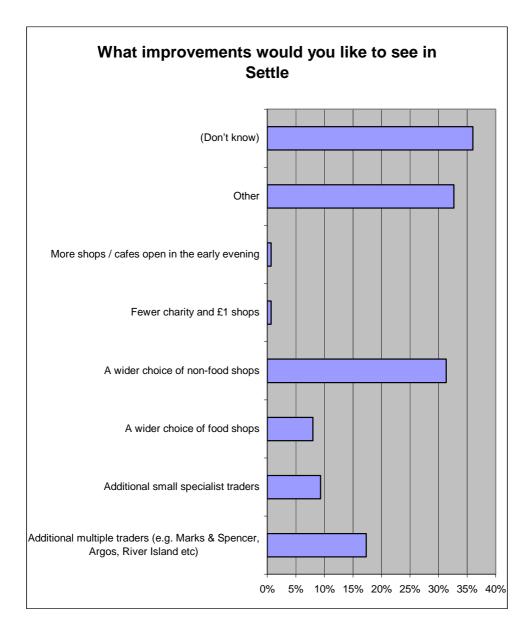

#### Question Fifteen – What is the main reason for choosing Settle town centre for a shopping trip?

Question Sixteen - How long do you intend to spend in Settle town centre today?

Question Seventeen - What improvements, if any, would you like to see to the shopping facilities in Settle Town Centre?