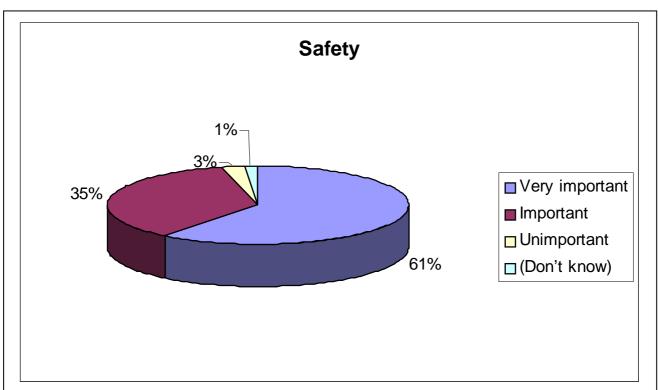

#### Question Twenty Four - What leisure facilities would you like to see in Settle Town Centre?

Question Twenty Five - How important are the following amenities to you in creating an attractive town centre ?