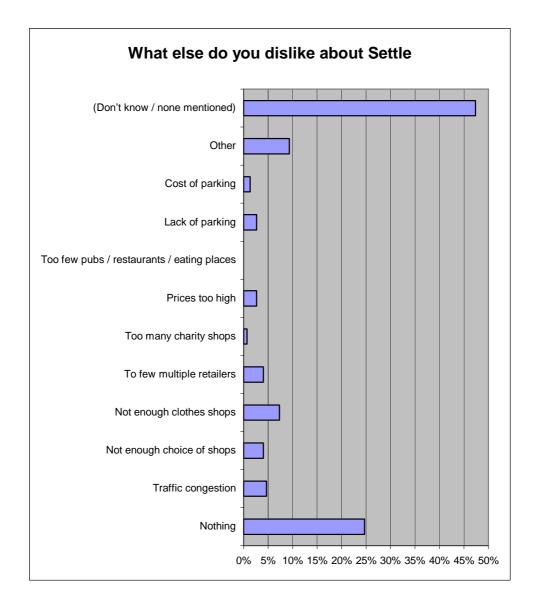

#### Question Twenty One - What else do you particularly dislike about Settle Town Centre?