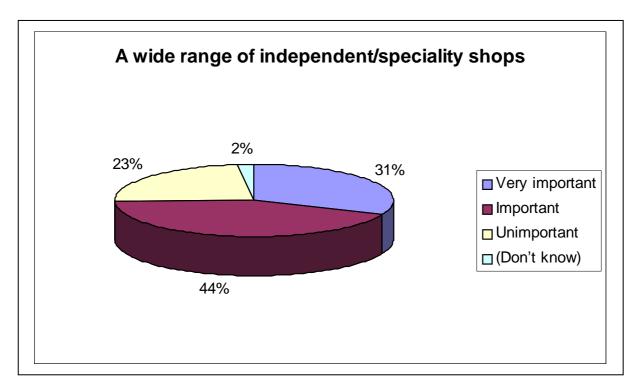

#### Question Twenty Four - What leisure facilities would you like to see in Settle Town Centre?

Question Twenty Five - How important are the following amenities to you in creating an attractive town centre ?