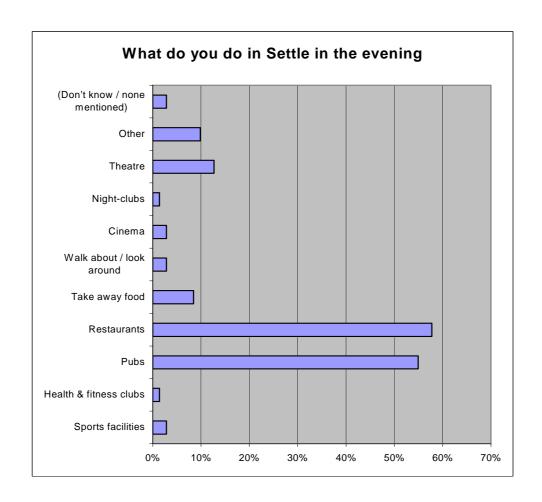

#### Question Twenty Two - Do you ever come to Settle Town Centre in the evenings?

Question Twenty Three - What do you do in Settle Town Centre in the evening?