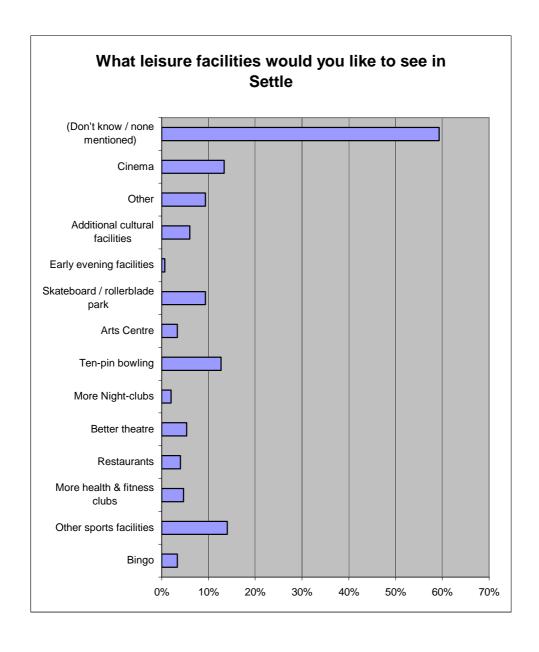

#### Question Twenty Four - What leisure facilities would you like to see in Settle Town Centre?

Question Twenty Five - How important are the following amenities to you in creating an attractive town centre ?