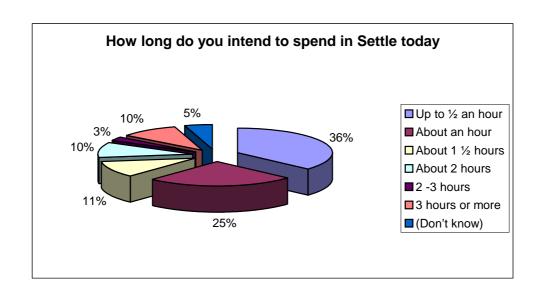

#### Question Fifteen – What is the main reason for choosing Settle town centre for a shopping trip?

Question Sixteen - How long do you intend to spend in Settle town centre today?

Question Seventeen - What improvements, if any, would you like to see to the shopping facilities in Settle Town Centre?