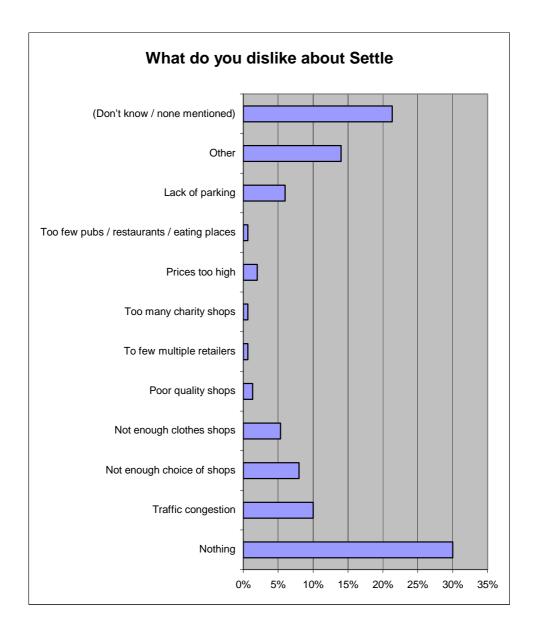

#### Question Twenty One - What else do you particularly dislike about Settle Town Centre?