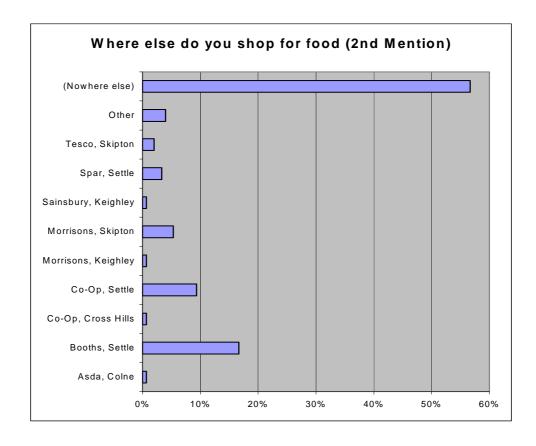

butcher (some in addition to the supermarket), while the remainder were patronising unnamed local shops. It should be noted that – quite intentionally - all the interviews were carried out in the town centre itself. Clearly, if a proportion had been conducted outside the Booths store, there would have been a different level of response (as evidenced by the following question), but the intention was to capture those who were using the traditional town centre for a variety of purposes.

Question Six – Where do you usually do your main food shopping?



Question Seven - How often do you do your main food shopping?



Question Eight - How much do you spend per week on your main food shopping?



#### Question Nine – Where else do you shop for food? (1st Mention)



### 2<sup>nd</sup> Mention



#### 3<sup>rd</sup> Mention



#### Question Ten – How often do you do top up food shopping?



Question Eleven - How much do you spend per week on top up food shopping?



Question Twelve - Which of these types of non-food shopping will you do in Settle town centre?



Question Thirteen – Is Settle town centre your main centre for clothes/footwear shopping?



Question Fourteen - Where do you usually go to buy clothes/footwear?



#### Question Fifteen – What is the main reason for choosing Settle town centre for a shopping trip?



Question Sixteen - How long do you intend to spend in Settle town centre today?



Question Seventeen - What improvements, if any, would you like to see to the shopping facilities in Settle Town Centre?



#### Question Eighteen - Please state what you parti