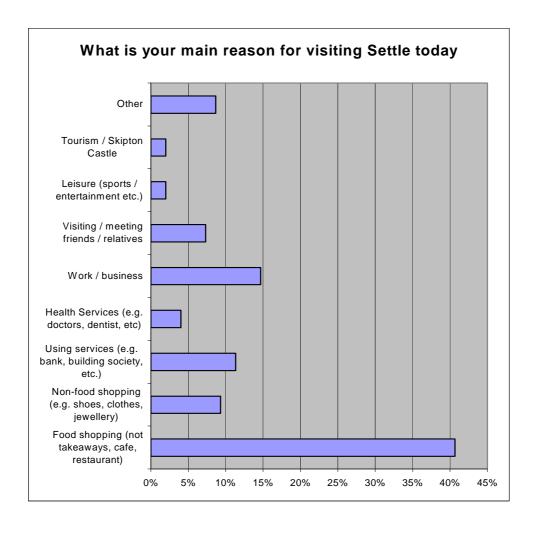

# **Settle Heath Check In-Street Survey**

Question One - What is the main reason for your visit to Settle town centre today?