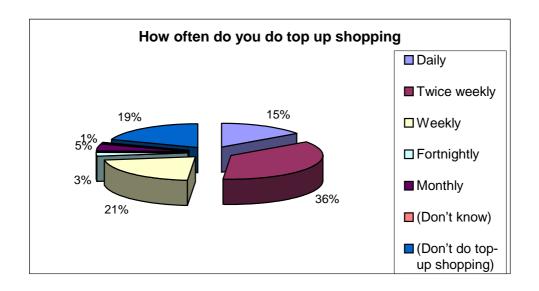

#### Question Ten – How often do you do top up food shopping?

Question Eleven - How much do you spend per week on top up food shopping?

Question Twelve - Which of these types of non-food shopping will you do in Settle town centre?