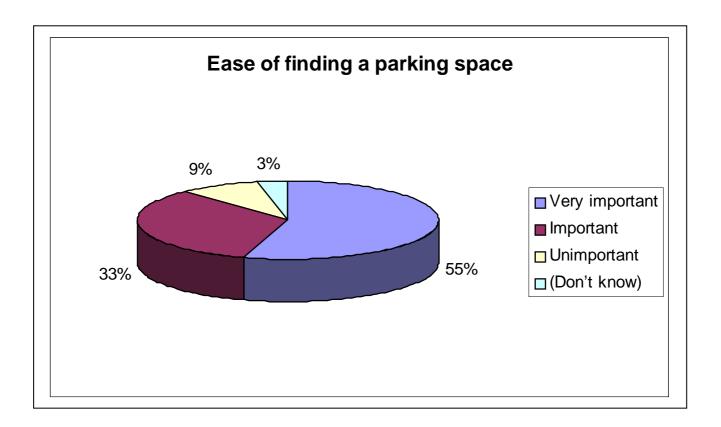

#### Question Twenty Four - What leisure facilities would you like to see in Settle Town Centre?

Question Twenty Five - How important are the following amenities to you in creating an attractive town centre ?