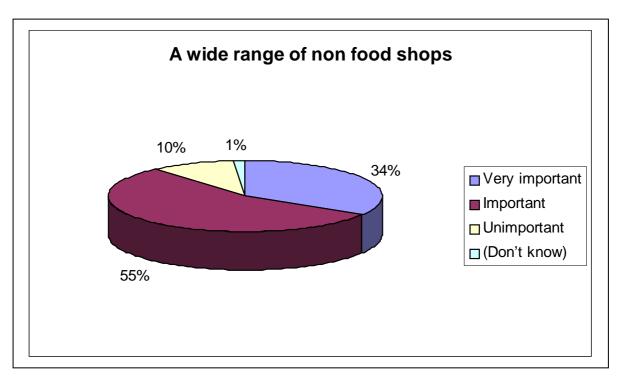

#### Question Twenty Four - What leisure facilities would you like to see in Settle Town Centre?

Question Twenty Five - How important are the following amenities to you in creating an attractive town centre ?