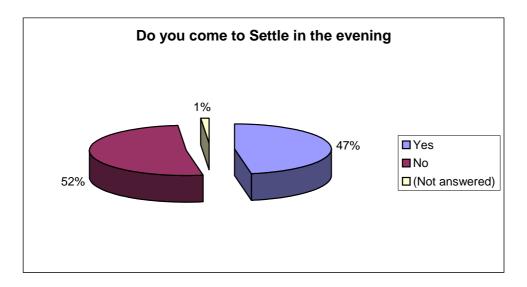

#### Question Twenty Two - Do you ever come to Settle Town Centre in the evenings?

Question Twenty Three - What do you do in Settle Town Centre in the evening?