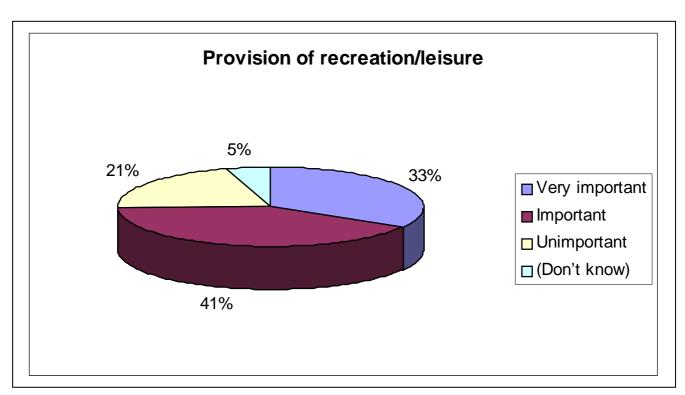

#### Question Twenty Four - What leisure facilities would you like to see in Settle Town Centre?

Question Twenty Five - How important are the following amenities to you in creating an attractive town centre ?