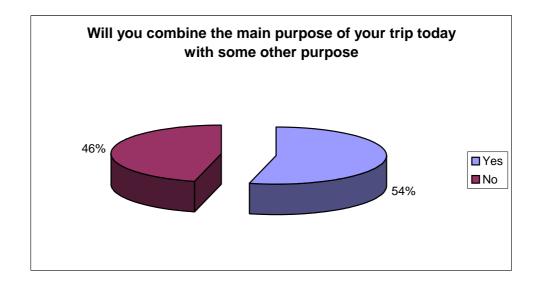

#### Question Two – Will you combine the main purpose of your trip today with some other purpose?