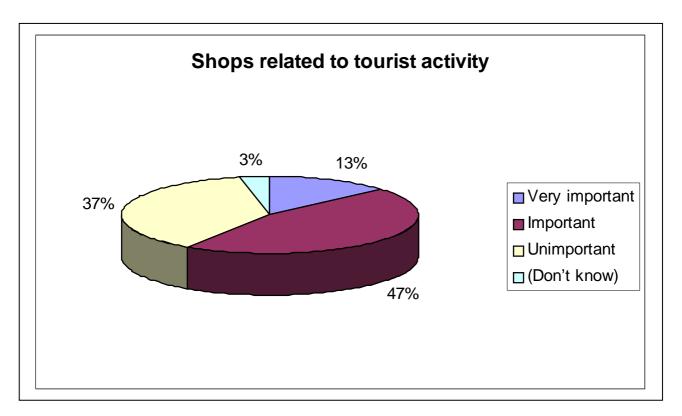

#### Question Twenty Four - What leisure facilities would you like to see in Settle Town Centre?

Question Twenty Five - How important are the following amenities to you in creating an attractive town centre ?