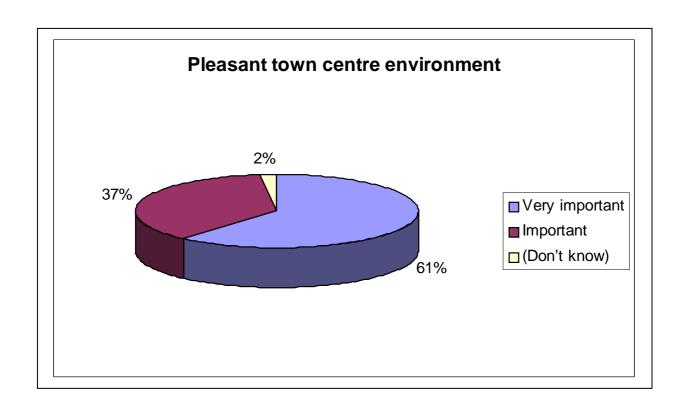

#### Question Twenty Four - What leisure facilities would you like to see in Settle Town Centre?

Question Twenty Five - How important are the following amenities to you in creating an attractive town centre ?