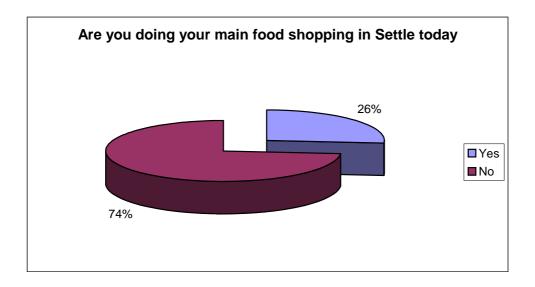

#### Question Four - Are you doing your main food shopping in Settle town centre today?

#### Question Five - What foodstore have you visited today?

Of those carrying out main food shopping on the day of the survey, 60% were shopping at the Coop and 12% at Booths. Over a third were visiting the butcher (some in addition to the supermarket), while the remainder were patronising unnamed local shops. It should be noted that – quite intentionally - all the interviews were carried out in the town centre itself. Clearly, if a proportion had been conducted outside the Booths store, there would have been a different level of response (as evidenced by the following question), but the intention was to capture those who were using the traditional town centre for a variety of purposes.