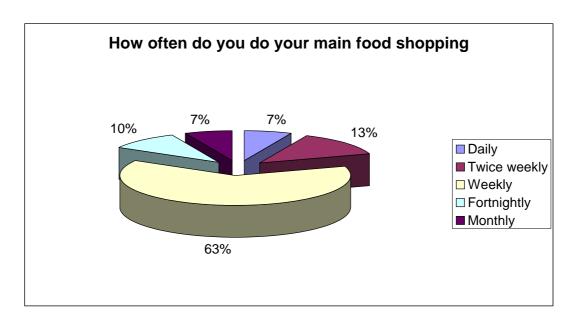

Question Six – Where do you usually do your main food shopping?

Question Seven - How often do you do your main food shopping?

Question Eight - How much do you spend per week on your main food shopping?