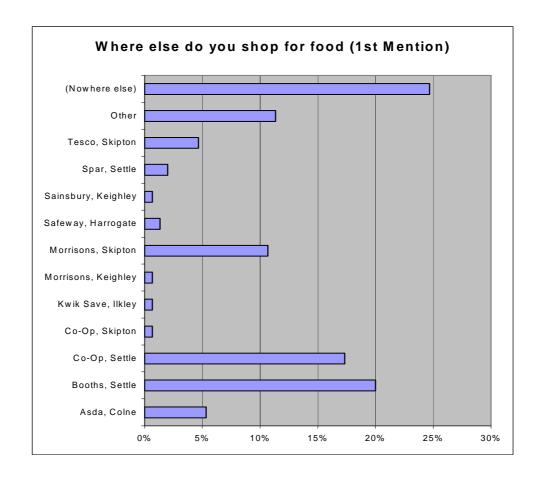

ver a third were visiting the butcher (some in addition to the supermarket), while the remainder were patronising unnamed local shops. It should be noted that – quite intentionally - all the interviews were carried out in the town centre itself. Clearly, if a proportion had been conducted outside the Booths store, there would have been a different level of response (as evidenced by the following question), but the intention was to capture those who were using the traditional town centre for a variety of purposes.

Question Six – Where do you usually do your main food shopping?



Question Seven - How often do you do your main food shopping?



Question Eight - How much do you spend per week on your main food shopping?



#### Question Nine – Where else do you shop for food? (1st Mention)



### 2<sup>nd</sup> Mention



#### 3<sup>rd</sup> Mention



#### Question Ten – How often do you do top up food shopping?



Question Eleven - How much do you spend per week on top up food shopping?



Question Twelve - Which of these types of non-food shopping will you do in Settle town centre?



Question Thirteen – Is Settle town centre your main centre for clothes/footwear shopping?



Question Fourteen - Where do you usually go to buy clothes/footwear?



#### Question Fifteen – What is the main reason for choosing Settle town centre for a shopping trip?



Question Sixteen - How long do you intend to spend in Settle town centre today?



Question Seventeen - What improvements, if any, would you like to see to the shopping facilities in Settle Town Centre?



#### Question Eighteen