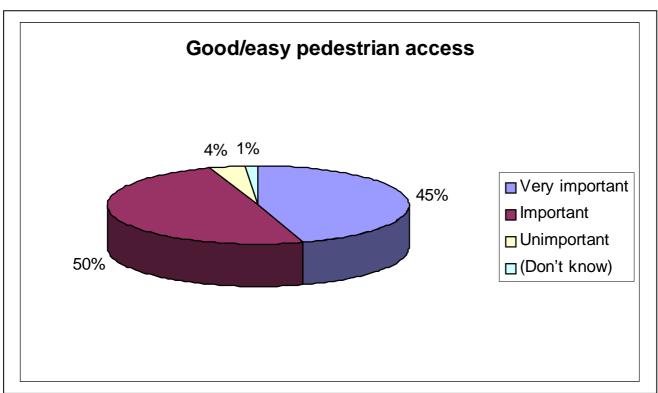

#### Question Twenty Four - What leisure facilities would you like to see in Settle Town Centre?

Question Twenty Five - How important are the following amenities to you in creating an attractive town centre ?