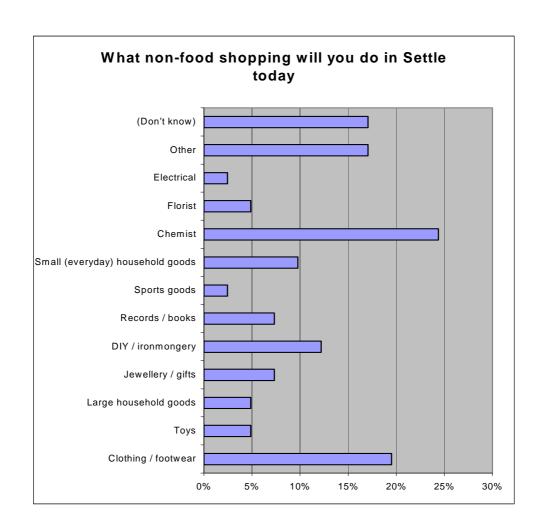

#### Question Ten – How often do you do top up food shopping?

Question Eleven - How much do you spend per week on top up food shopping?

Question Twelve - Which of these types of non-food shopping will you do in Settle town centre?