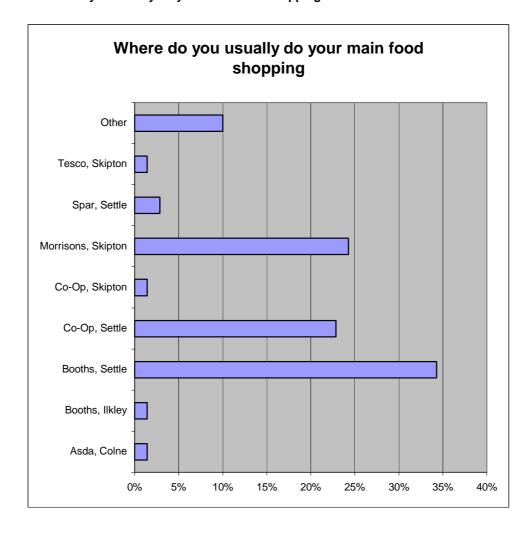

Question Six – Where do you usually do your main food shopping?

Question Seven - How often do you do your main food shopping?

Question Eight - How much do you spend per week on your main food shopping?