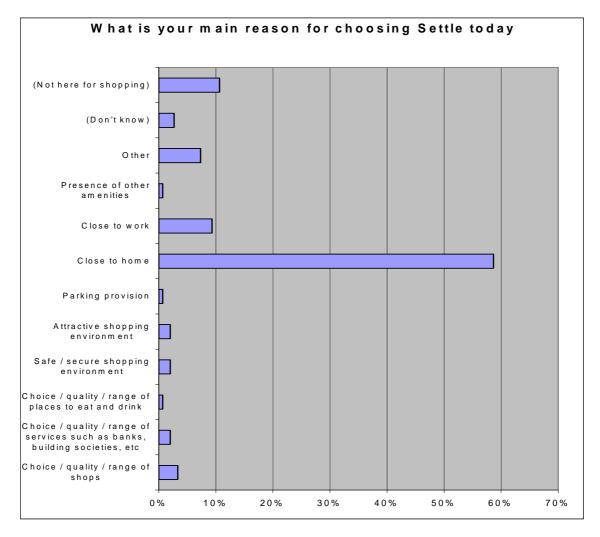

#### Question Fifteen – What is the main reason for choosing Settle town centre for a shopping trip?

Question Sixteen - How long do you intend to spend in Settle town centre today?

Question Seventeen - What improvements, if any, would you like to see to the shopping facilities in Settle Town Centre?