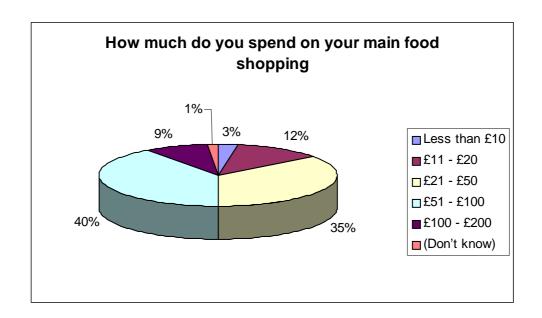

Question Six – Where do you usually do your main food shopping?

Question Seven - How often do you do your main food shopping?

Question Eight - How much do you spend per week on your main food shopping?