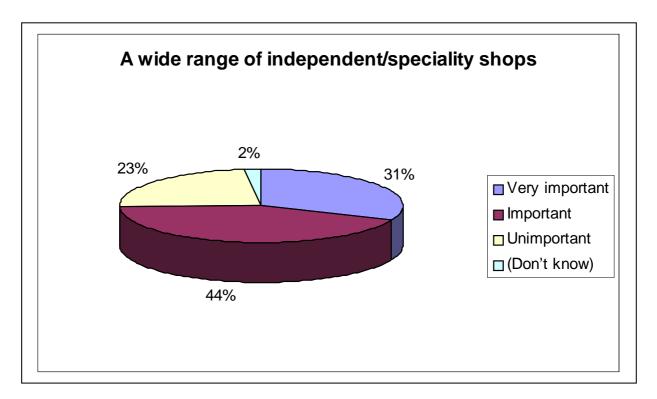

#### Question Twenty Four - What leisure facilities would you like to see in Settle Town Centre?

Question Twenty Five - How important are the following amenities to you in creating an attractive town centre ?