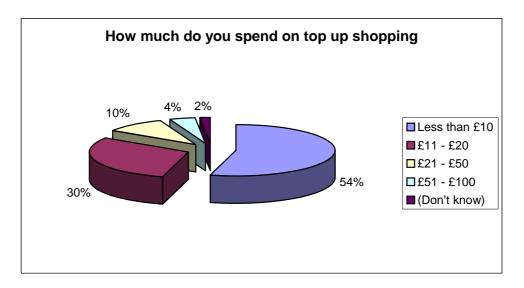

#### Question Ten – How often do you do top up food shopping?

Question Eleven - How much do you spend per week on top up food shopping?

Question Twelve - Which of these types of non-food shopping will you do in Settle town centre?