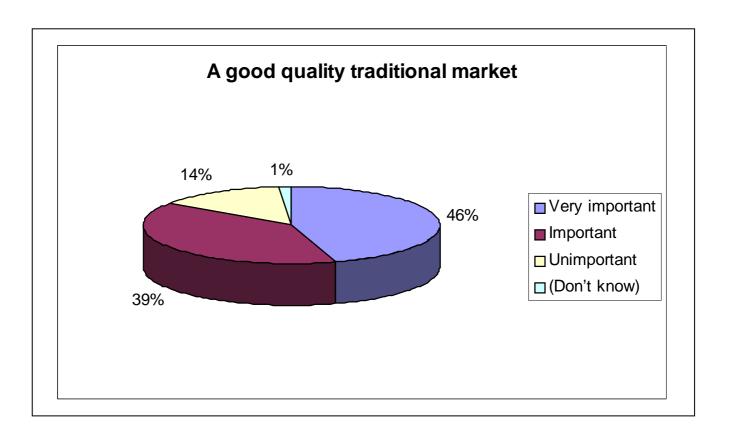

#### Question Twenty Four - What leisure facilities would you like to see in Settle Town Centre?

Question Twenty Five - How important are the following amenities to you in creating an attractive town centre ?