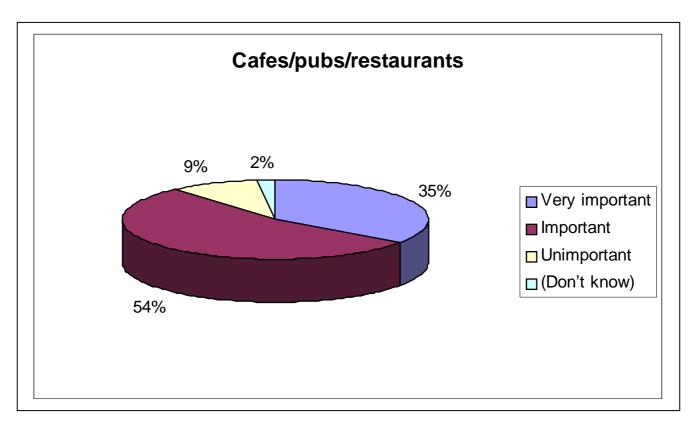

#### Question Twenty Four - What leisure facilities would you like to see in Settle Town Centre?

Question Twenty Five - How important are the following amenities to you in creating an attractive town centre ?