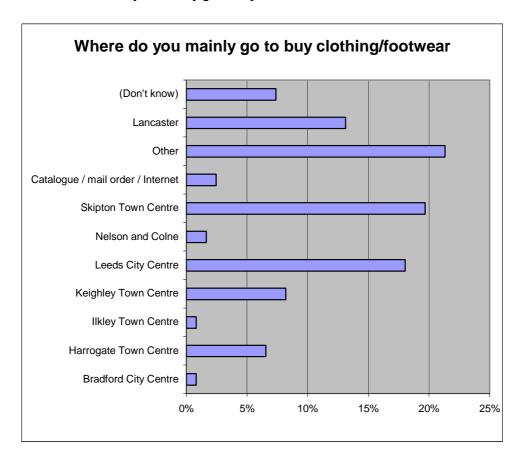

Question Thirteen – Is Settle town centre your main centre for clothes/footwear shopping?

Question Fourteen - Where do you usually go to buy clothes/footwear?