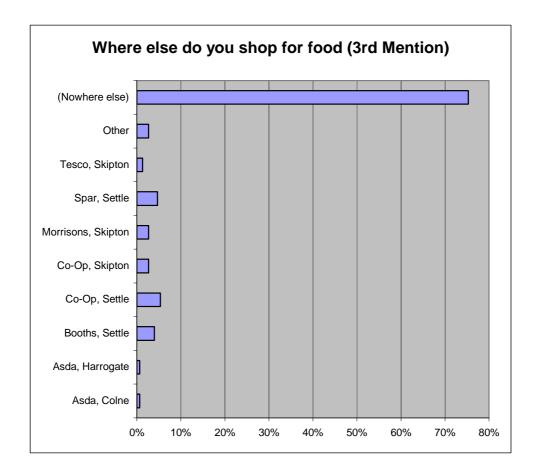

e supermarket), while the remainder were patronising unnamed local shops. It should be noted that – quite intentionally - all the interviews were carried out in the town centre itself. Clearly, if a proportion had been conducted outside the Booths store, there would have been a different level of response (as evidenced by the following question), but the intention was to capture those who were using the traditional town centre for a variety of purposes.

Question Six – Where do you usually do your main food shopping?



Question Seven - How often do you do your main food shopping?



Question Eight - How much do you spend per week on your main food shopping?



#### Question Nine – Where else do you shop for food? (1st Mention)



### 2<sup>nd</sup> Mention



#### 3<sup>rd</sup> Mention



#### Question Ten – How often do you do top up food shopping?



Question Eleven - How much do you spend per week on top up food shopping?



Question Twelve - Which of these types of non-food shopping will you do in Settle town centre?



Question Thirteen – Is Settle town centre your main centre for clothes/footwear shopping?



Question Fourteen - Where do you usually go to buy clothes/footwear?



#### Question Fifteen – What is the main reason for choosing Settle town centre for a shopping trip?



Question Sixteen - How long do you intend to spend in Settle town centre today?



Question Seventeen - What improvements, if any, would you like to see to the shopping facilities in Settle Town Centre?



#### Question Eighteen - Please state what you particularly like about Settle Town