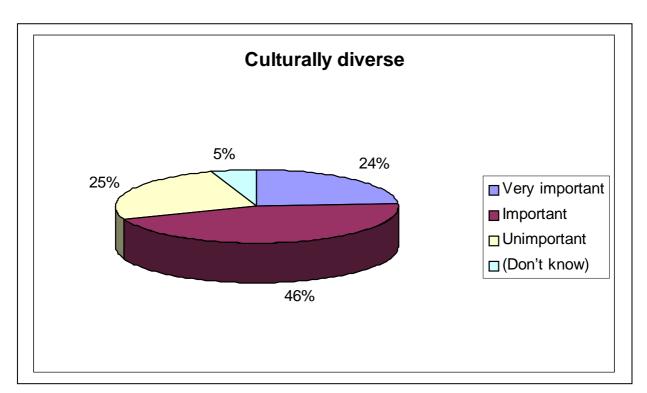

#### Question Twenty Four - What leisure facilities would you like to see in Settle Town Centre?

Question Twenty Five - How important are the following amenities to you in creating an attractive town centre ?