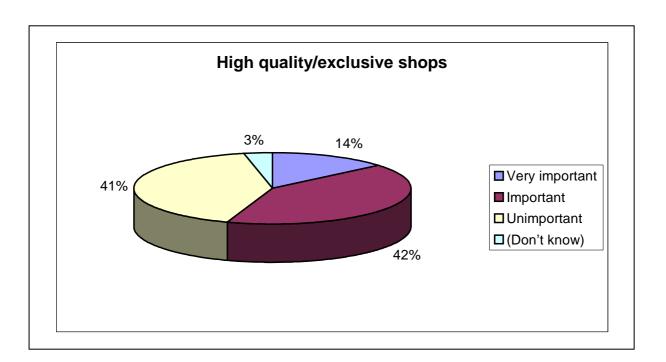

#### Question Twenty Four - What leisure facilities would you like to see in Settle Town Centre?

Question Twenty Five - How important are the following amenities to you in creating an attractive town centre ?