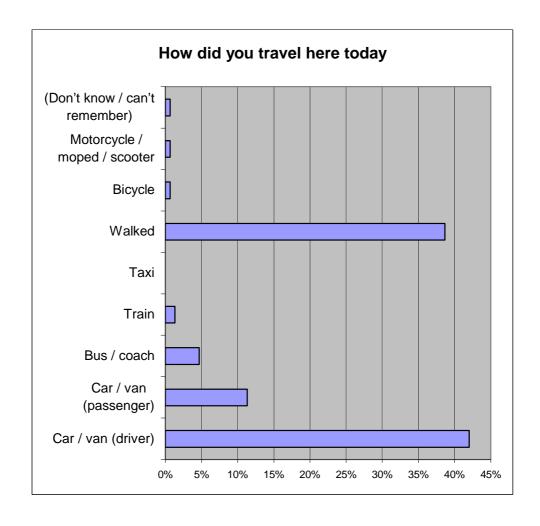

### Question Twenty Six - How did you travel here today?

| Signed: | Date:     |
|---------|-----------|
| Name:   | Position: |

For and on behalf of Donaldsons

St Paul's House 23 Park Square South Leeds LS1 2ND