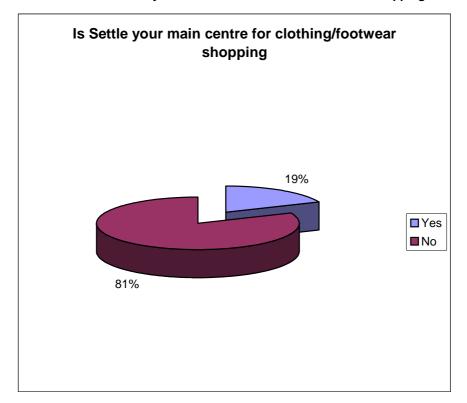

Question Thirteen – Is Settle town centre your main centre for clothes/footwear shopping?

Question Fourteen - Where do you usually go to buy clothes/footwear?