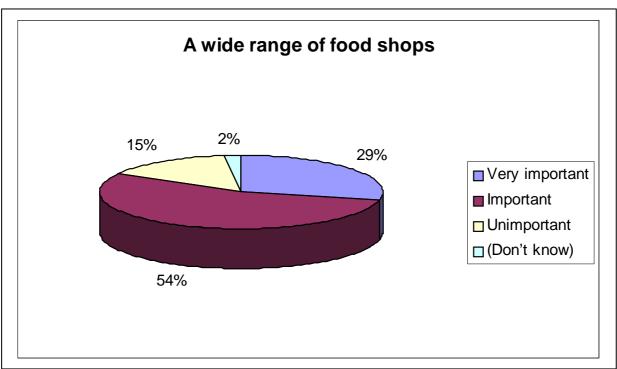

#### Question Twenty Four - What leisure facilities would you like to see in Settle Town Centre?

Question Twenty Five - How important are the following amenities to you in creating an attractive town centre ?