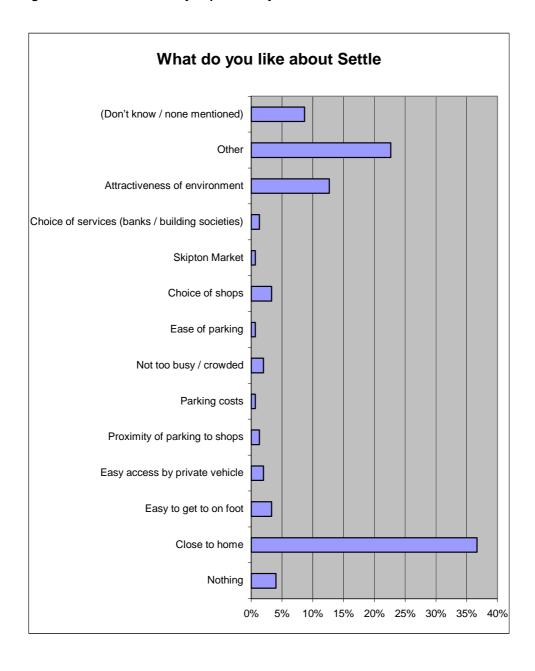

#### Question Eighteen - Please state what you particularly like about Settle Town Centre?