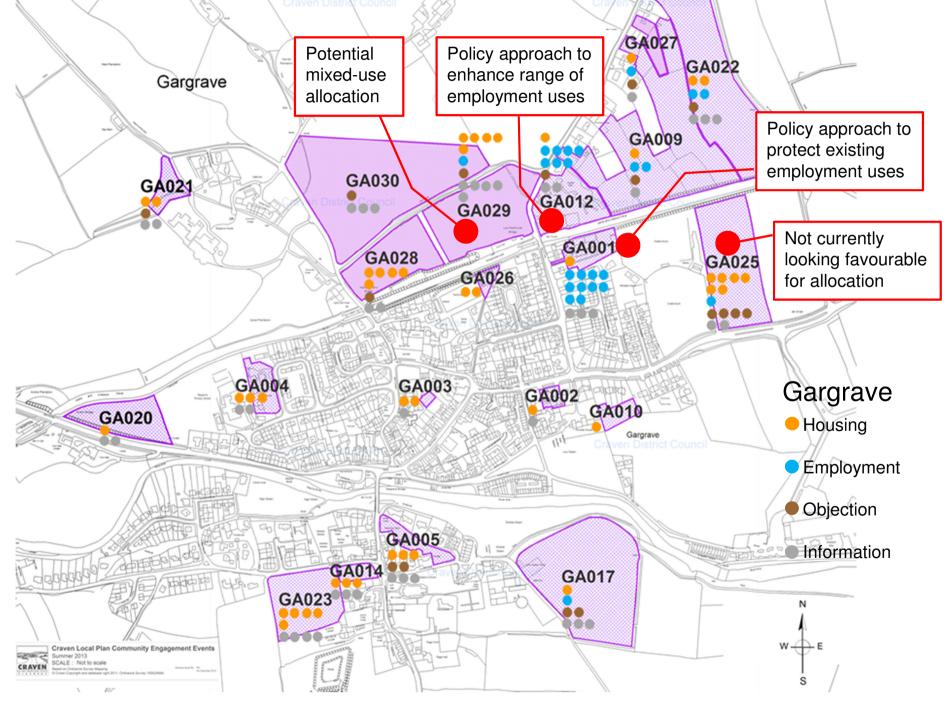

#### Sites with economic development potential

An updated list of sites mentioned in the 2013 employment land discussion paper, but either not currently looking favourable for allocation or already in employment use

### Sites with good potential for employment allocation

Those currently looking favourable for inclusion in the pre-publication draft local plan

#### • Sites that call for a strategic policy approach

Existing employment sites where protecting or enhancing economic development potential is called for

## Maps: Settlements & Sites