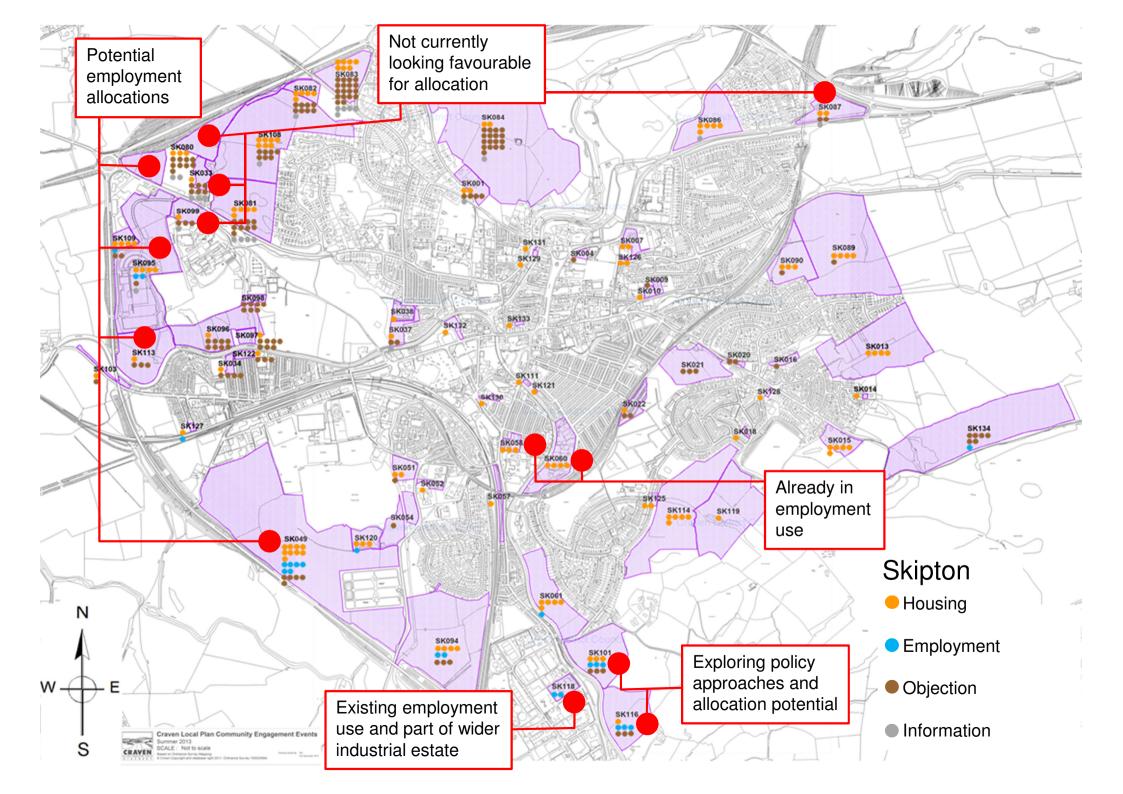

#### Sites with economic development potential

An updated list of sites mentioned in the 2013 employment land discussion paper, but either not currently looking favourable for allocation or already in employment use

### Sites with good potential for employment allocation

Those currently looking favourable for inclusion in the pre-publication draft local plan

#### • Sites that call for a strategic policy approach

Existing employment sites where protecting or enhancing economic development potential is called for

## Maps: Settlements & Sites