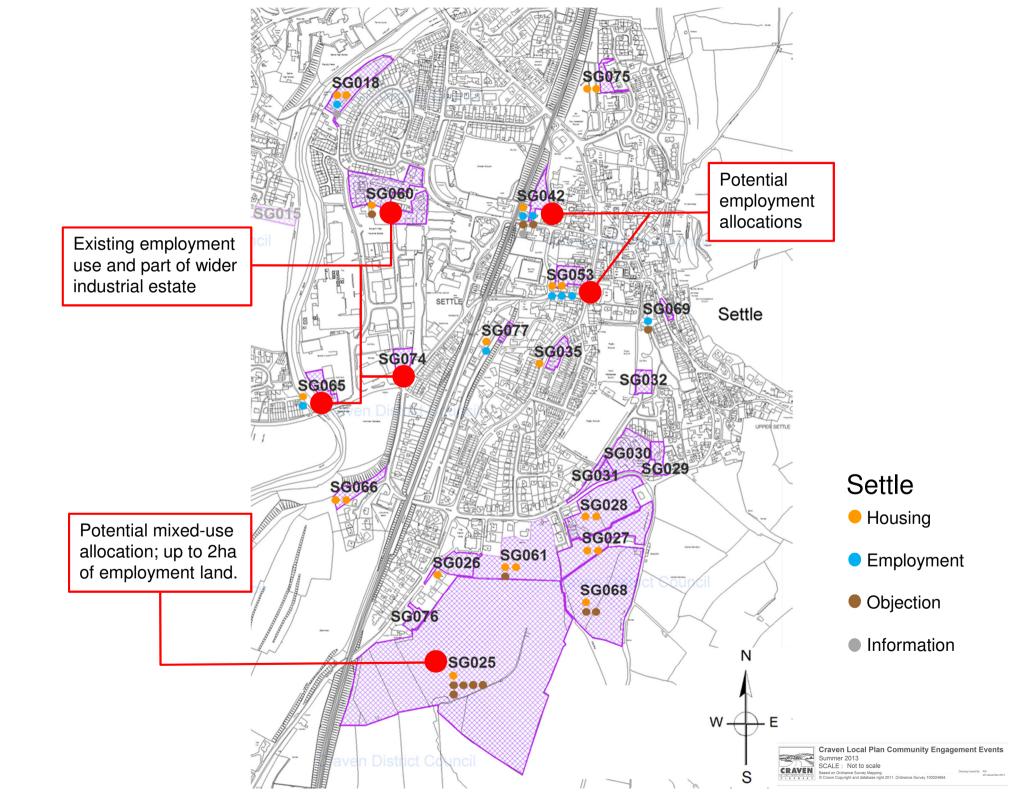

#### Sites with economic development potential

An updated list of sites mentioned in the 2013 employment land discussion paper, but either not currently looking favourable for allocation or already in employment use

### Sites with good potential for employment allocation

Those currently looking favourable for inclusion in the pre-publication draft local plan

#### • Sites that call for a strategic policy approach

Existing employment sites where protecting or enhancing economic development potential is called for

## Maps: Settlements & Sites