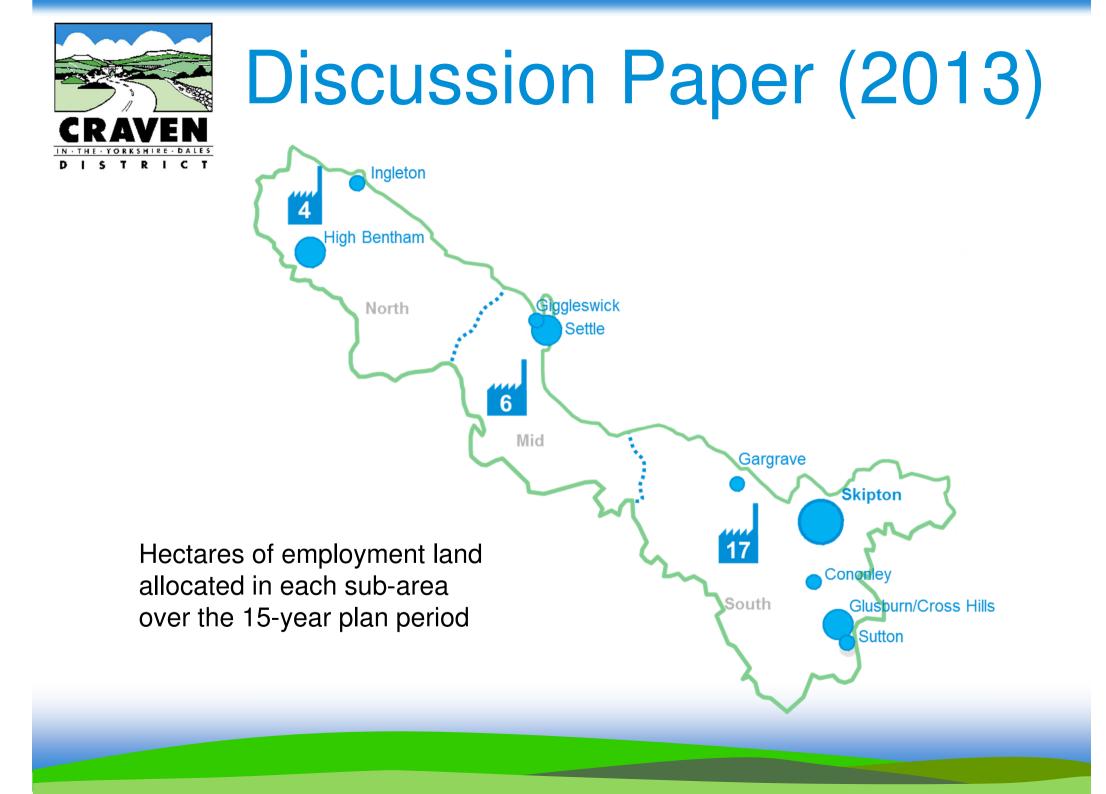

#### Craven Spatial Planning Sub-Committee 14th April 2014

IST.







# Spatial Strategy Update

#### Sites with economic development potential

An updated list of sites mentioned in the 2013 employment land discussion paper, but either not currently looking favourable for allocation or already in employment use

### Sites with good potential for employment allocation

Those currently looking favourable for inclusion in the pre-publication draft local plan

#### • Sites that call for a strategic policy approach

Existing employment sites where protecting or enhancing economic development potential is called for

## Maps: Settlements & Sites