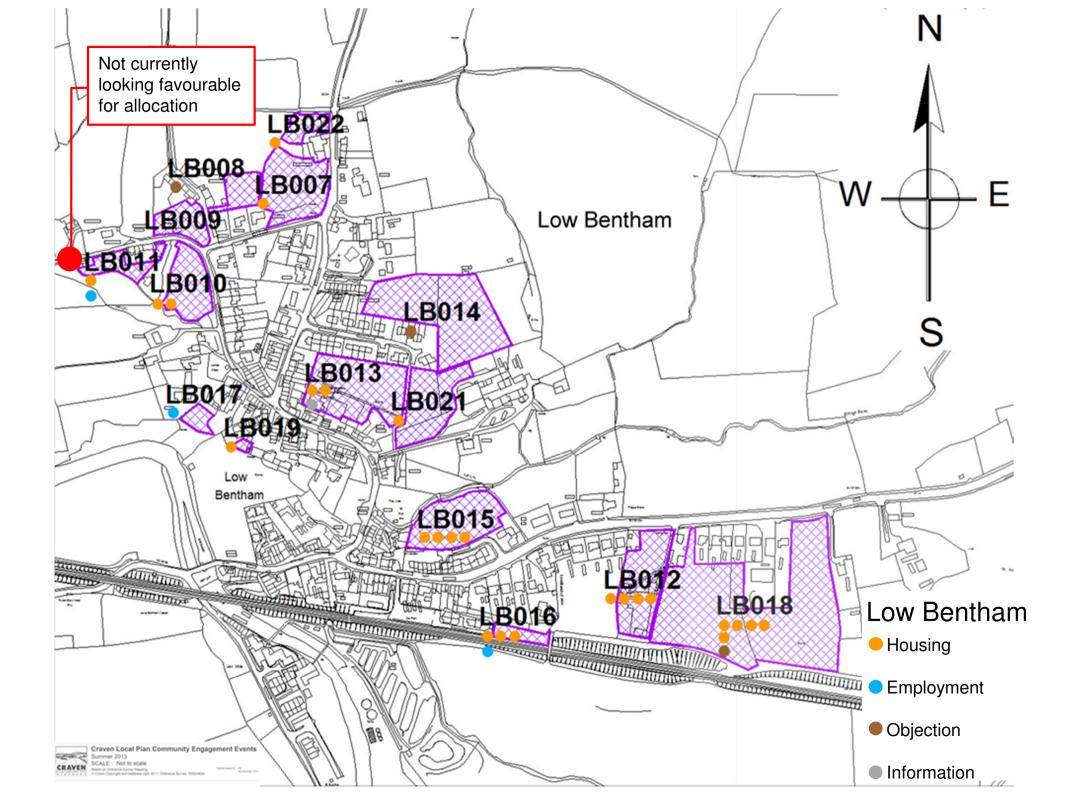

#### Sites with economic development potential

An updated list of sites mentioned in the 2013 employment land discussion paper, but either not currently looking favourable for allocation or already in employment use

## Maps: Settlements & Sites