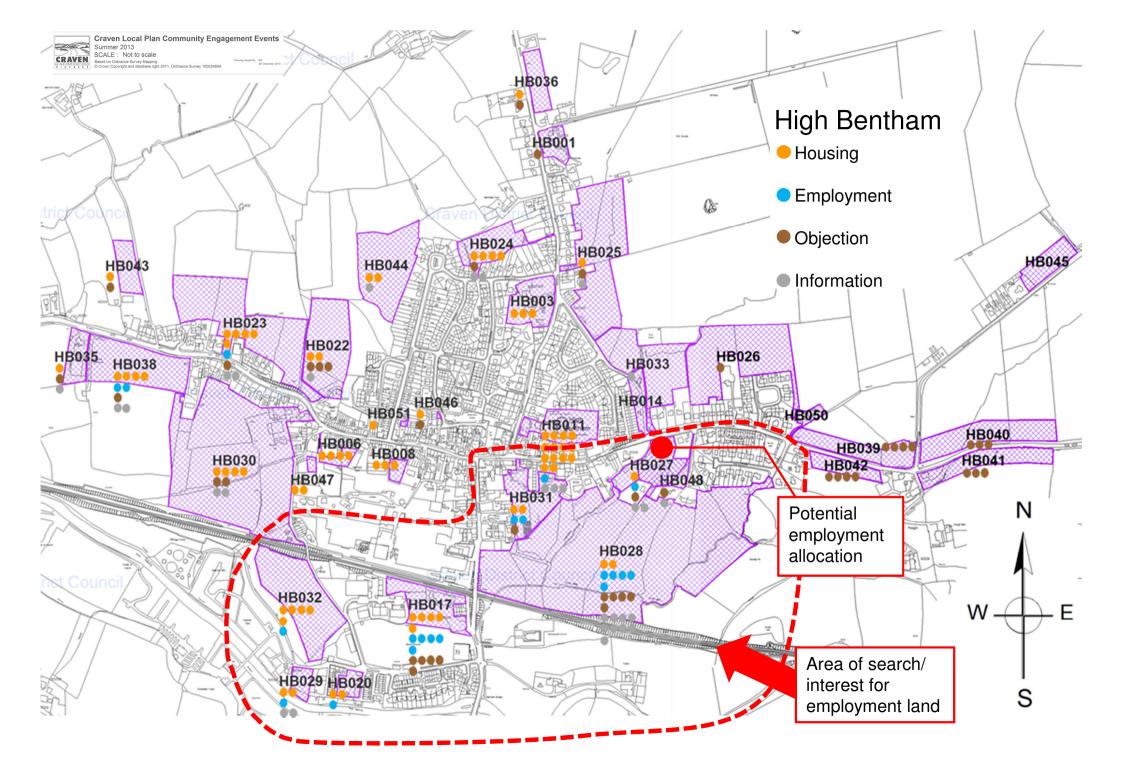

### Sites with good potential for employment allocation

Those currently looking favourable for inclusion in the pre-publication draft local plan

## Maps: Settlements & Sites