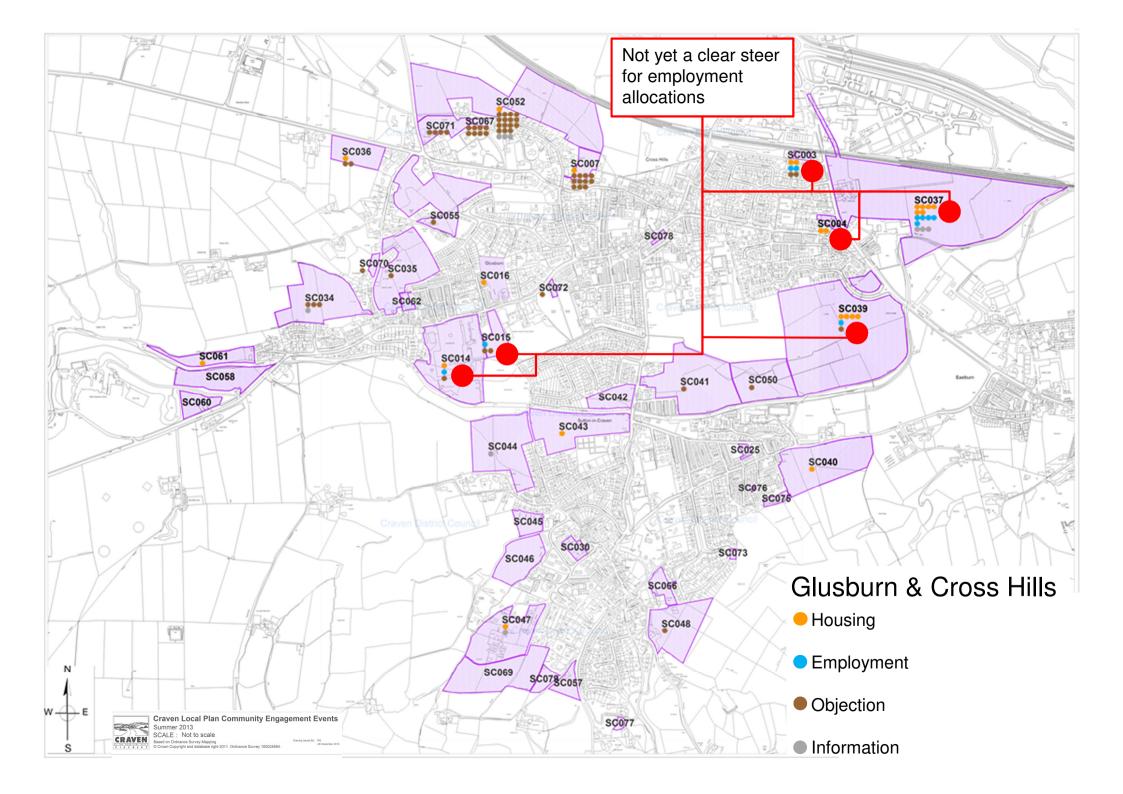

#### Craven Spatial Planning Sub-Committee 14th April 2014

IST.







# Spatial Strategy Update

#### Sites with economic development potential

An updated list of sites mentioned in the 2013 employment land discussion paper, but either not currently looking favourable for allocation or already in employment use

### Sites with good potential for employment allocation

Those currently looking favourable for inclusion in the pre-publication draft local plan

#### • Sites that call for a strategic policy approach

Existing employment sites where protecting or enhancing economic development potential is called for

## Maps: Settlements & Sites