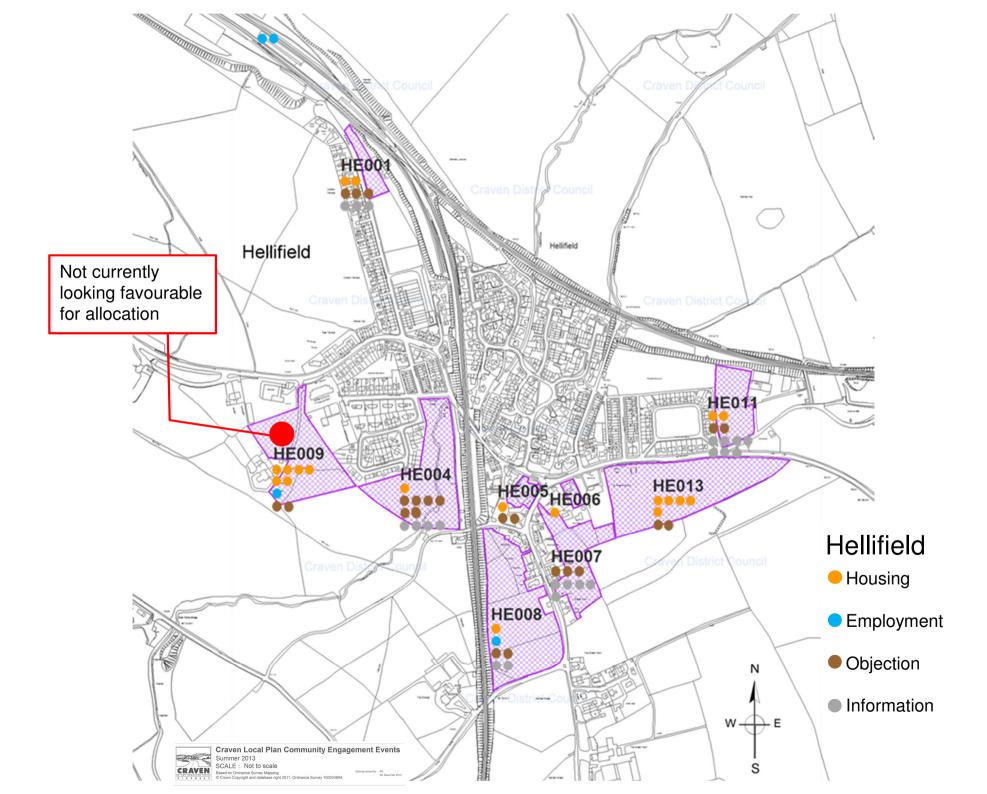

#### Sites with economic development potential

An updated list of sites mentioned in the 2013 employment land discussion paper, but either not currently looking favourable for allocation or already in employment use

## Maps: Settlements & Sites