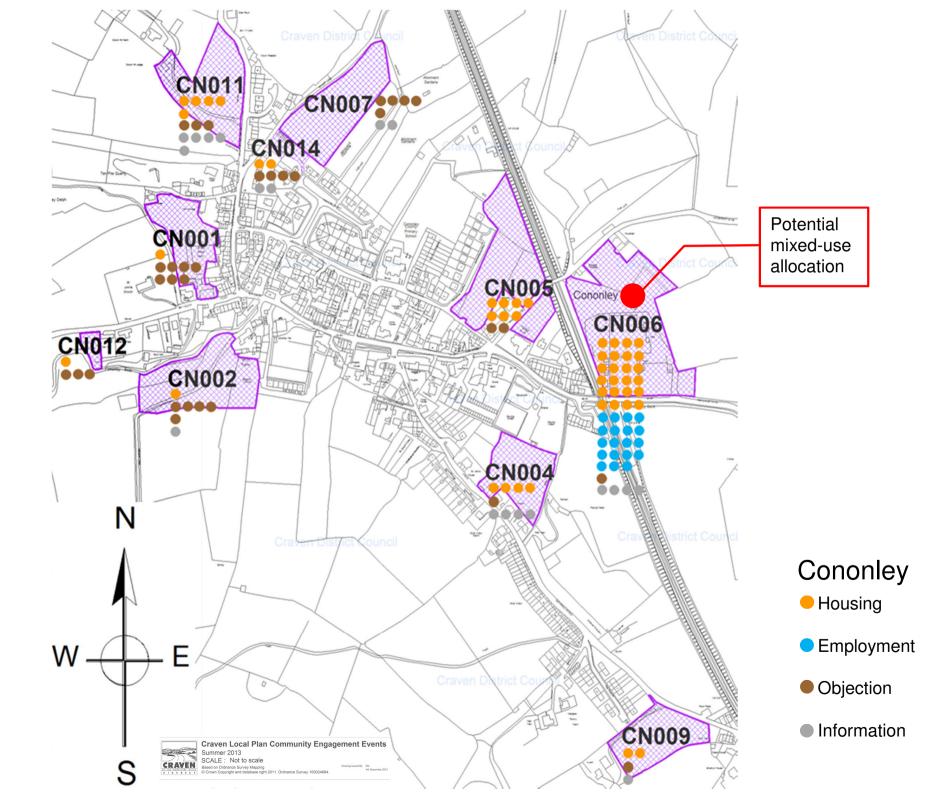

#### Craven Spatial Planning Sub-Committee 14th April 2014

IST.







# Spatial Strategy Update

#### Sites with economic development potential

An updated list of sites mentioned in the 2013 employment land discussion paper, but either not currently looking favourable for allocation or already in employment use

### Sites with good potential for employment allocation

Those currently looking favourable for inclusion in the pre-publication draft local plan

#### • Sites that call for a strategic policy approach

Existing employment sites where protecting or enhancing economic development potential is called for

## Maps: Settlements & Sites