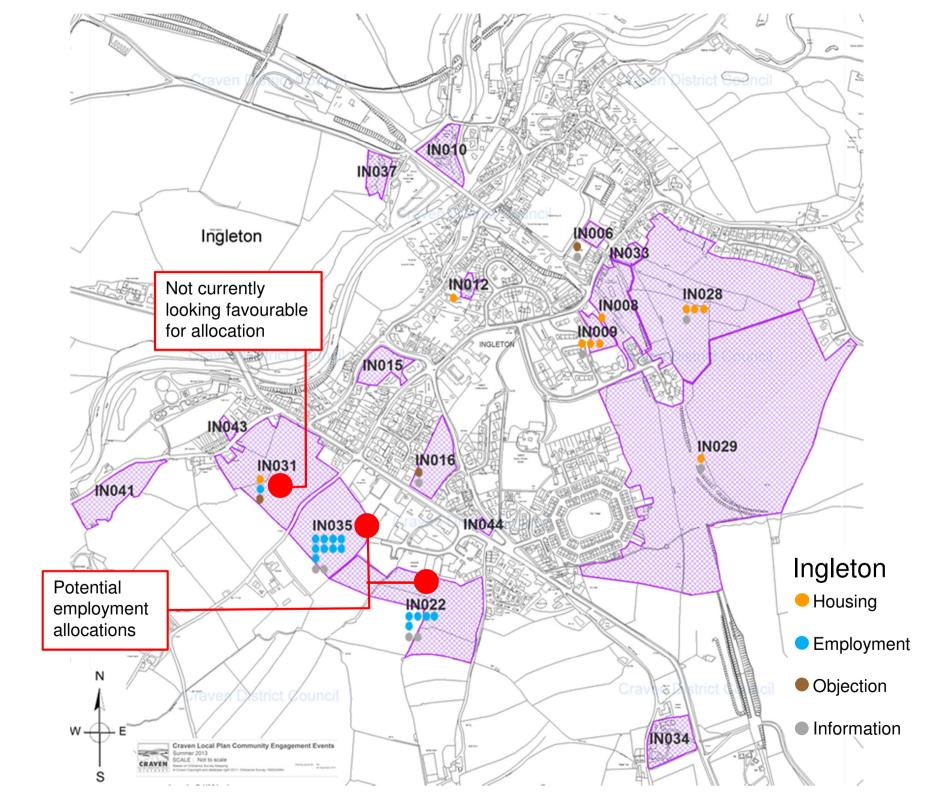

#### Sites with economic development potential

An updated list of sites mentioned in the 2013 employment land discussion paper, but either not currently looking favourable for allocation or already in employment use

### Sites with good potential for employment allocation

Those currently looking favourable for inclusion in the pre-publication draft local plan

## Maps: Settlements & Sites