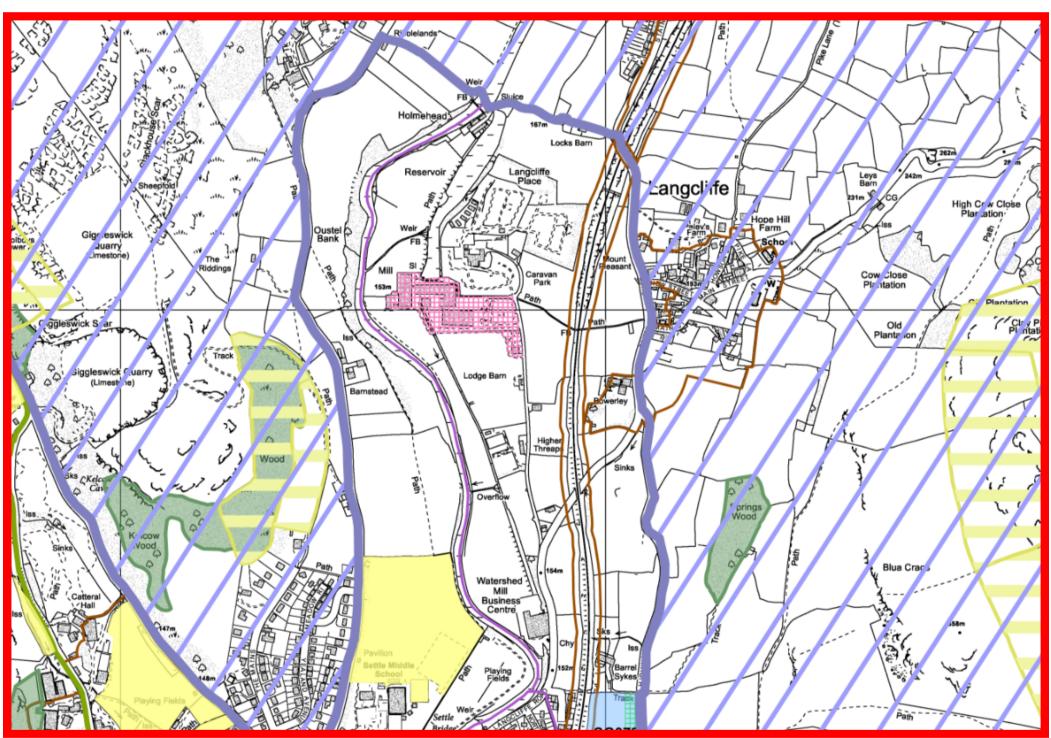

|                                                                                                                                                                                                                 | INSET MAP No. 6: INGLE                                                                                                                                                                                                                                                                                                                                                                                                                                                                                                                                                                                                                                                                                                                                                                                                                                                                                                                                                                                                                                                                                                                                                                                                                                                                                                                                                                                                                                                                                                                                                                                                                                                                                                                                                                                                                                                             |
|-----------------------------------------------------------------------------------------------------------------------------------------------------------------------------------------------------------------|------------------------------------------------------------------------------------------------------------------------------------------------------------------------------------------------------------------------------------------------------------------------------------------------------------------------------------------------------------------------------------------------------------------------------------------------------------------------------------------------------------------------------------------------------------------------------------------------------------------------------------------------------------------------------------------------------------------------------------------------------------------------------------------------------------------------------------------------------------------------------------------------------------------------------------------------------------------------------------------------------------------------------------------------------------------------------------------------------------------------------------------------------------------------------------------------------------------------------------------------------------------------------------------------------------------------------------------------------------------------------------------------------------------------------------------------------------------------------------------------------------------------------------------------------------------------------------------------------------------------------------------------------------------------------------------------------------------------------------------------------------------------------------------------------------------------------------------------------------------------------------|
| INSET MAPS 6—12                                                                                                                                                                                                 |                                                                                                                                                                                                                                                                                                                                                                                                                                                                                                                                                                                                                                                                                                                                                                                                                                                                                                                                                                                                                                                                                                                                                                                                                                                                                                                                                                                                                                                                                                                                                                                                                                                                                                                                                                                                                                                                                    |
| INGLETON, BURTON-IN-LONSDALE, RATHMELL, LANGCLIFFE,<br>CLAPHAM, NEWBY, KEASDEN                                                                                                                                  | Broad                                                                                                                                                                                                                                                                                                                                                                                                                                                                                                                                                                                                                                                                                                                                                                                                                                                                                                                                                                                                                                                                                                                                                                                                                                                                                                                                                                                                                                                                                                                                                                                                                                                                                                                                                                                                                                                                              |
| CRAVEN DISTRICT LOCAL PLAN                                                                                                                                                                                      | Camp Site                                                                                                                                                                                                                                                                                                                                                                                                                                                                                                                                                                                                                                                                                                                                                                                                                                                                                                                                                                                                                                                                                                                                                                                                                                                                                                                                                                                                                                                                                                                                                                                                                                                                                                                                                                                                                                                                          |
| (Outside the Yorkshire Dales National Park)                                                                                                                                                                     | 126m                                                                                                                                                                                                                                                                                                                                                                                                                                                                                                                                                                                                                                                                                                                                                                                                                                                                                                                                                                                                                                                                                                                                                                                                                                                                                                                                                                                                                                                                                                                                                                                                                                                                                                                                                                                                                                                                               |
| Pre-Publication Draft June 2017                                                                                                                                                                                 | 144m                                                                                                                                                                                                                                                                                                                                                                                                                                                                                                                                                                                                                                                                                                                                                                                                                                                                                                                                                                                                                                                                                                                                                                                                                                                                                                                                                                                                                                                                                                                                                                                                                                                                                                                                                                                                                                                                               |
| Based on Ordnance Survey Mapping<br>© Crown Copyright and database right 2017<br>Ordnance Survey 100024694<br>Base map date: 13th January 2017                                                                  | Tenter Banks                                                                                                                                                                                                                                                                                                                                                                                                                                                                                                                                                                                                                                                                                                                                                                                                                                                                                                                                                                                                                                                                                                                                                                                                                                                                                                                                                                                                                                                                                                                                                                                                                                                                                                                                                                                                                                                                       |
| Inset Maps should be read in conjunction with the Written Statement                                                                                                                                             | Path New                                                                                                                                                                                                                                                                                                                                                                                                                                                                                                                                                                                                                                                                                                                                                                                                                                                                                                                                                                                                                                                                                                                                                                                                                                                                                                                                                                                                                                                                                                                                                                                                                                                                                                                                                                                                                                                                           |
| Key Notation and Relevant Policies                                                                                                                                                                              | Bioge Contraction of the second  |
| Landscape<br>Yorkshire Dales National Park ENV1, ENV9                                                                                                                                                           | Works Works 114m                                                                                                                                                                                                                                                                                                                                                                                                                                                                                                                                                                                                                                                                                                                                                                                                                                                                                                                                                                                                                                                                                                                                                                                                                                                                                                                                                                                                                                                                                                                                                                                                                                                                                                                                                                                                                                                                   |
| Area of Outstanding Natural Beauty ENV1, ENV9                                                                                                                                                                   | 107m Clarrick House                                                                                                                                                                                                                                                                                                                                                                                                                                                                                                                                                                                                                                                                                                                                                                                                                                                                                                                                                                                                                                                                                                                                                                                                                                                                                                                                                                                                                                                                                                                                                                                                                                                                                                                                                                                                                                                                |
| Green Wedge ENV13                                                                                                                                                                                               | Bans Strand                                                                                                                                                                                                                                                                                                                                                                                                                                                                                                                                                                                                                                                                                                                                                                                                                                                                                                                                                                                                                                                                                                                                                                                                                                                                                                                                                                                                                                                                                                                                                                                                                                                                                                                                                                                                                                                                        |
| Nature Conservation                                                                                                                                                                                             | IN035                                                                                                                                                                                                                                                                                                                                                                                                                                                                                                                                                                                                                                                                                                                                                                                                                                                                                                                                                                                                                                                                                                                                                                                                                                                                                                                                                                                                                                                                                                                                                                                                                                                                                                                                                                                                                                                                              |
| Special Protection Areas (SPA) and Special Areas of Conservation (SAC) ENV4                                                                                                                                     | Stacksteads<br>Terrace                                                                                                                                                                                                                                                                                                                                                                                                                                                                                                                                                                                                                                                                                                                                                                                                                                                                                                                                                                                                                                                                                                                                                                                                                                                                                                                                                                                                                                                                                                                                                                                                                                                                                                                                                                                                                                                             |
| Site of Special Scientific Interest (SSSI) ENV4                                                                                                                                                                 | Caravan Site 113m                                                                                                                                                                                                                                                                                                                                                                                                                                                                                                                                                                                                                                                                                                                                                                                                                                                                                                                                                                                                                                                                                                                                                                                                                                                                                                                                                                                                                                                                                                                                                                                                                                                                                                                                                                                                                                                                  |
| (SINC) ENV4                                                                                                                                                                                                     | Wine Warth Warth                                                                                                                                                                                                                                                                                                                                                                                                                                                                                                                                                                                                                                                                                                                                                                                                                                                                                                                                                                                                                                                                                                                                                                                                                                                                                                                                                                                                                                                                                                                                                                                                                                                                                                                                                                                                                                                                   |
| Ancient Woodland ENV4                                                                                                                                                                                           |                                                                                                                                                                                                                                                                                                                                                                                                                                                                                                                                                                                                                                                                                                                                                                                                                                                                                                                                                                                                                                                                                                                                                                                                                                                                                                                                                                                                                                                                                                                                                                                                                                                                                                                                                                                                                                                                                    |
| Towns and Villages                                                                                                                                                                                              |                                                                                                                                                                                                                                                                                                                                                                                                                                                                                                                                                                                                                                                                                                                                                                                                                                                                                                                                                                                                                                                                                                                                                                                                                                                                                                                                                                                                                                                                                                                                                                                                                                                                                                                                                                                                                                                                                    |
| Open Space, Sport and Recreation Facilities INF3 <b>XX-IGS1</b> Proposed Local Green Space Designation ENV10                                                                                                    | INSET MAP No. 8: RATH                                                                                                                                                                                                                                                                                                                                                                                                                                                                                                                                                                                                                                                                                                                                                                                                                                                                                                                                                                                                                                                                                                                                                                                                                                                                                                                                                                                                                                                                                                                                                                                                                                                                                                                                                                                                                                                              |
| Conservation Area SD1, SP1, SP2, SP3, SP4, SP5, SP6, SP7, SP8, SP9, SP10, SP11, ENV2,                                                                                                                           |                                                                                                                                                                                                                                                                                                                                                                                                                                                                                                                                                                                                                                                                                                                                                                                                                                                                                                                                                                                                                                                                                                                                                                                                                                                                                                                                                                                                                                                                                                                                                                                                                                                                                                                                                                                                                                                                                    |
| ENV3, ENV9, ENV11<br>Rural Designated Area H2                                                                                                                                                                   |                                                                                                                                                                                                                                                                                                                                                                                                                                                                                                                                                                                                                                                                                                                                                                                                                                                                                                                                                                                                                                                                                                                                                                                                                                                                                                                                                                                                                                                                                                                                                                                                                                                                                                                                                                                                                                                                                    |
| Housing and Employment                                                                                                                                                                                          | • 166m                                                                                                                                                                                                                                                                                                                                                                                                                                                                                                                                                                                                                                                                                                                                                                                                                                                                                                                                                                                                                                                                                                                                                                                                                                                                                                                                                                                                                                                                                                                                                                                                                                                                                                                                                                                                                                                                             |
| xx001Draft Housing Allocation SD1, SP1, SP3, SP4, SP5, SP6, SP7, SP8, SP9, SP10, SP11, ENV2,<br>ENV3, ENV4, ENV5, ENV6, ENV7, ENV8, ENV9, ENV10, ENV11, ENV12, H2, H4, INF1, INF3, INF4,<br>INF6                | Issues<br>Tithammer                                                                                                                                                                                                                                                                                                                                                                                                                                                                                                                                                                                                                                                                                                                                                                                                                                                                                                                                                                                                                                                                                                                                                                                                                                                                                                                                                                                                                                                                                                                                                                                                                                                                                                                                                                                                                                                                |
| Green Infrastructure Provision on Draft Housing Allocation SD1, SP1, SP3, SP4, SP5, SP6, SP7, SP8, SP9, SP10, SP11, ENV5                                                                                        | gher Helsey                                                                                                                                                                                                                                                                                                                                                                                                                                                                                                                                                                                                                                                                                                                                                                                                                                                                                                                                                                                                                                                                                                                                                                                                                                                                                                                                                                                                                                                                                                                                                                                                                                                                                                                                                                                                                                                                        |
| Existing Housing Commitment SP1                                                                                                                                                                                 | Gill 152m                                                                                                                                                                                                                                                                                                                                                                                                                                                                                                                                                                                                                                                                                                                                                                                                                                                                                                                                                                                                                                                                                                                                                                                                                                                                                                                                                                                                                                                                                                                                                                                                                                                                                                                                                                                                                                                                          |
| Recently built developments not showing on map base                                                                                                                                                             |                                                                                                                                                                                                                                                                                                                                                                                                                                                                                                                                                                                                                                                                                                                                                                                                                                                                                                                                                                                                                                                                                                                                                                                                                                                                                                                                                                                                                                                                                                                                                                                                                                                                                                                                                                                                                                                                                    |
| <b>XX001</b> Draft Mixed Use Employment-led Allocation SD1, SP1, SP2, SP3, SP4, SP5, SP6, SP7, SP8, SP9, SP10, SP11, EC1, ENV2, ENV3, ENV4, ENV5, ENV6, ENV7, ENV8, ENV9, ENV11, ENV12,H2, H4, INF1, INF3, INF4 | Higher Lumb<br>Gill Wood                                                                                                                                                                                                                                                                                                                                                                                                                                                                                                                                                                                                                                                                                                                                                                                                                                                                                                                                                                                                                                                                                                                                                                                                                                                                                                                                                                                                                                                                                                                                                                                                                                                                                                                                                                                                                                                           |
| Existing Mixed Use Commitment (Housing, Employment, Open Space) SP1, SP2, EC2, INF3                                                                                                                             | Rathmell Beck                                                                                                                                                                                                                                                                                                                                                                                                                                                                                                                                                                                                                                                                                                                                                                                                                                                                                                                                                                                                                                                                                                                                                                                                                                                                                                                                                                                                                                                                                                                                                                                                                                                                                                                                                                                                                                                                      |
| <b>XX001</b> Draft Employment Allocation SD1, SP2, SP4, SP5, SP6, SP7, SP8, SP9, SP10, SP11, ENV2, ENV3, ENV4, ENV5, ENV6, ENV7, ENV8, ENV9, ENV11, ENV12, EC1, INF1, INF3, INF4                                | Lumb Gill Spr                                                                                                                                                                                                                                                                                                                                                                                                                                                                                                                                                                                                                                                                                                                                                                                                                                                                                                                                                                                                                                                                                                                                                                                                                                                                                                                                                                                                                                                                                                                                                                                                                                                                                                                                                                                                                                                                      |
| Existing Employment Area SP2, EC2                                                                                                                                                                               | and the second sec |
| xx001 Mixed Use Opportunity Sites / Regeneration Area SP5, SP6, EC5                                                                                                                                             | li ss                                                                                                                                                                                                                                                                                                                                                                                                                                                                                                                                                                                                                                                                                                                                                                                                                                                                                                                                                                                                                                                                                                                                                                                                                                                                                                                                                                                                                                                                                                                                                                                                                                                                                                                                                                                                                                                                              |
| Primary Shopping Area for Skipton EC5, EC5a                                                                                                                                                                     |                                                                                                                                                                                                                                                                                                                                                                                                                                                                                                                                                                                                                                                                                                                                                                                                                                                                                                                                                                                                                                                                                                                                                                                                                                                                                                                                                                                                                                                                                                                                                                                                                                                                                                                                                                                                                                                                                    |
| Town Centre for Skipton and Settle EC5, EC5a                                                                                                                                                                    | F                                                                                                                                                                                                                                                                                                                                                                                                                                                                                                                                                                                                                                                                                                                                                                                                                                                                                                                                                                                                                                                                                                                                                                                                                                                                                                                                                                                                                                                                                                                                                                                                                                                                                                                                                                                                                                                                                  |
| Tourism Development Commitment EC4                                                                                                                                                                              | ter to the term                                                                                                                                                                                                                                                                                                                                                                                                                                                                                                                                                                                                                                                                                                                                                                                                                                                                                                                                                                                                                                                                                                                                                                                                                                                                                                                                                                                                                                                                                                                                                                                                                                                                                                                                                                                                                                                                    |
| Core Visitor Area (Tourism-Led, Mixed-Use Development Opportunity Site at Bolton Abbey) EC4a                                                                                                                    |                                                                                                                                                                                                                                                                                                                                                                                                                                                                                                                                                                                                                                                                                                                                                                                                                                                                                                                                                                                                                                                                                                                                                                                                                                                                                                                                                                                                                                                                                                                                                                                                                                                                                                                                                                                                                                                                                    |
| General locations for development within the Core Visitor Area at Bolton Abbey EC4a                                                                                                                             |                                                                                                                                                                                                                                                                                                                                                                                                                                                                                                                                                                                                                                                                                                                                                                                                                                                                                                                                                                                                                                                                                                                                                                                                                                                                                                                                                                                                                                                                                                                                                                                                                                                                                                                                                                                                                                                                                    |
| Educational Provision Primary School Provision in Skipton Policy INF6                                                                                                                                           | INSET MAP No. 10: CLAPHA                                                                                                                                                                                                                                                                                                                                                                                                                                                                                                                                                                                                                                                                                                                                                                                                                                                                                                                                                                                                                                                                                                                                                                                                                                                                                                                                                                                                                                                                                                                                                                                                                                                                                                                                                                                                                                                           |
| Safeguard Land and Transport<br>Leeds – Liverpool Canal Corridor ENV2, ENV11                                                                                                                                    |                                                                                                                                                                                                                                                                                                                                                                                                                                                                                                                                                                                                                                                                                                                                                                                                                                                                                                                                                                                                                                                                                                                                                                                                                                                                                                                                                                                                                                                                                                                                                                                                                                                                                                                                                                                                                                                                                    |
| Protection of Railway Trackbeds and Infrastructure SP2                                                                                                                                                          | Sinks 167m                                                                                                                                                                                                                                                                                                                                                                                                                                                                                                                                                                                                                                                                                                                                                                                                                                                                                                                                                                                                                                                                                                                                                                                                                                                                                                                                                                                                                                                                                                                                                                                                                                                                                                                                                                                                                                                                         |
| M Scheduled Ancient Monument SD1, SP1, SP2, SP3, SP4, SP5, SP6, SP7, SP8, SP9, SP10, SP11, ENV1, ENV2, H1, H2, H3, EC1, EC3, EC4, EC4a EC5, EC5a                                                                | Issues Track                                                                                                                                                                                                                                                                                                                                                                                                                                                                                                                                                                                                                                                                                                                                                                                                                                                                                                                                                                                                                                                                                                                                                                                                                                                                                                                                                                                                                                                                                                                                                                                                                                                                                                                                                                                                                                                                       |
| Parks and Gardens of Special Interest ENV1, ENV2                                                                                                                                                                | Sinks Iss 2                                                                                                                                                                                                                                                                                                                                                                                                                                                                                                                                                                                                                                                                                                                                                                                                                                                                                                                                                                                                                                                                                                                                                                                                                                                                                                                                                                                                                                                                                                                                                                                                                                                                                                                                                                                                                                                                        |
| Other<br>Plan Area Boundary                                                                                                                                                                                     |                                                                                                                                                                                                                                                                                                                                                                                                                                                                                                                                                                                                                                                                                                                                                                                                                                                                                                                                                                                                                                                                                                                                                                                                                                                                                                                                                                                                                                                                                                                                                                                                                                                                                                                                                                                                                                                                                    |
| Inset Map Area                                                                                                                                                                                                  | Bull and Cave<br>Farm<br>Track                                                                                                                                                                                                                                                                                                                                                                                                                                                                                                                                                                                                                                                                                                                                                                                                                                                                                                                                                                                                                                                                                                                                                                                                                                                                                                                                                                                                                                                                                                                                                                                                                                                                                                                                                                                                                                                     |