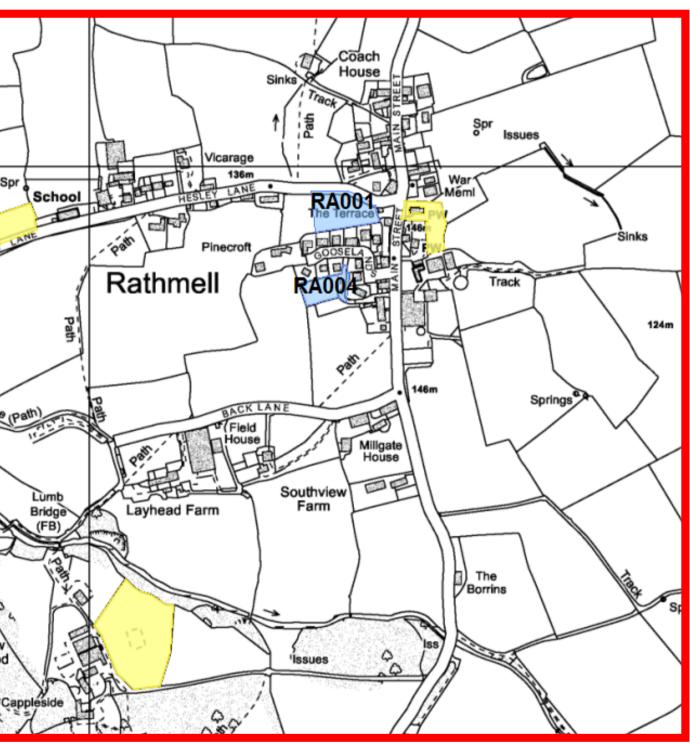

|                                                                                                                                                                                                                 | INSET MAP No. 6: INGLE                                                                                                                                                                                                                                                                                                                                                                                                                                                                                                                                                                                                                                                                                                                                                                                                                                                                                                                                                                                                                                                                                                                                                                                                                                                                                                                                                                                                                                                                                                                                                                                                                                                                                                                                                                                                                                                             |
|-----------------------------------------------------------------------------------------------------------------------------------------------------------------------------------------------------------------|------------------------------------------------------------------------------------------------------------------------------------------------------------------------------------------------------------------------------------------------------------------------------------------------------------------------------------------------------------------------------------------------------------------------------------------------------------------------------------------------------------------------------------------------------------------------------------------------------------------------------------------------------------------------------------------------------------------------------------------------------------------------------------------------------------------------------------------------------------------------------------------------------------------------------------------------------------------------------------------------------------------------------------------------------------------------------------------------------------------------------------------------------------------------------------------------------------------------------------------------------------------------------------------------------------------------------------------------------------------------------------------------------------------------------------------------------------------------------------------------------------------------------------------------------------------------------------------------------------------------------------------------------------------------------------------------------------------------------------------------------------------------------------------------------------------------------------------------------------------------------------|
| INSET MAPS 6—12                                                                                                                                                                                                 |                                                                                                                                                                                                                                                                                                                                                                                                                                                                                                                                                                                                                                                                                                                                                                                                                                                                                                                                                                                                                                                                                                                                                                                                                                                                                                                                                                                                                                                                                                                                                                                                                                                                                                                                                                                                                                                                                    |
| INGLETON, BURTON-IN-LONSDALE, RATHMELL, LANGCLIFFE,<br>CLAPHAM, NEWBY, KEASDEN                                                                                                                                  | Broad                                                                                                                                                                                                                                                                                                                                                                                                                                                                                                                                                                                                                                                                                                                                                                                                                                                                                                                                                                                                                                                                                                                                                                                                                                                                                                                                                                                                                                                                                                                                                                                                                                                                                                                                                                                                                                                                              |
| CRAVEN DISTRICT LOCAL PLAN                                                                                                                                                                                      | Camp Site                                                                                                                                                                                                                                                                                                                                                                                                                                                                                                                                                                                                                                                                                                                                                                                                                                                                                                                                                                                                                                                                                                                                                                                                                                                                                                                                                                                                                                                                                                                                                                                                                                                                                                                                                                                                                                                                          |
| (Outside the Yorkshire Dales National Park)                                                                                                                                                                     | 126m                                                                                                                                                                                                                                                                                                                                                                                                                                                                                                                                                                                                                                                                                                                                                                                                                                                                                                                                                                                                                                                                                                                                                                                                                                                                                                                                                                                                                                                                                                                                                                                                                                                                                                                                                                                                                                                                               |
| Pre-Publication Draft June 2017                                                                                                                                                                                 | 144m                                                                                                                                                                                                                                                                                                                                                                                                                                                                                                                                                                                                                                                                                                                                                                                                                                                                                                                                                                                                                                                                                                                                                                                                                                                                                                                                                                                                                                                                                                                                                                                                                                                                                                                                                                                                                                                                               |
| Based on Ordnance Survey Mapping<br>© Crown Copyright and database right 2017<br>Ordnance Survey 100024694<br>Base map date: 13th January 2017                                                                  | Tenter Banks                                                                                                                                                                                                                                                                                                                                                                                                                                                                                                                                                                                                                                                                                                                                                                                                                                                                                                                                                                                                                                                                                                                                                                                                                                                                                                                                                                                                                                                                                                                                                                                                                                                                                                                                                                                                                                                                       |
| Inset Maps should be read in conjunction with the Written Statement                                                                                                                                             | Path New                                                                                                                                                                                                                                                                                                                                                                                                                                                                                                                                                                                                                                                                                                                                                                                                                                                                                                                                                                                                                                                                                                                                                                                                                                                                                                                                                                                                                                                                                                                                                                                                                                                                                                                                                                                                                                                                           |
| Key Notation and Relevant Policies                                                                                                                                                                              | Bioge Contraction of the second  |
| Landscape<br>Yorkshire Dales National Park ENV1, ENV9                                                                                                                                                           | Works Works 114m                                                                                                                                                                                                                                                                                                                                                                                                                                                                                                                                                                                                                                                                                                                                                                                                                                                                                                                                                                                                                                                                                                                                                                                                                                                                                                                                                                                                                                                                                                                                                                                                                                                                                                                                                                                                                                                                   |
| Area of Outstanding Natural Beauty ENV1, ENV9                                                                                                                                                                   | 107m Clarrick House                                                                                                                                                                                                                                                                                                                                                                                                                                                                                                                                                                                                                                                                                                                                                                                                                                                                                                                                                                                                                                                                                                                                                                                                                                                                                                                                                                                                                                                                                                                                                                                                                                                                                                                                                                                                                                                                |
| Green Wedge ENV13                                                                                                                                                                                               | Bans Strand                                                                                                                                                                                                                                                                                                                                                                                                                                                                                                                                                                                                                                                                                                                                                                                                                                                                                                                                                                                                                                                                                                                                                                                                                                                                                                                                                                                                                                                                                                                                                                                                                                                                                                                                                                                                                                                                        |
| Nature Conservation                                                                                                                                                                                             | IN035                                                                                                                                                                                                                                                                                                                                                                                                                                                                                                                                                                                                                                                                                                                                                                                                                                                                                                                                                                                                                                                                                                                                                                                                                                                                                                                                                                                                                                                                                                                                                                                                                                                                                                                                                                                                                                                                              |
| Special Protection Areas (SPA) and Special Areas of Conservation (SAC) ENV4                                                                                                                                     | Stacksteads<br>Terrace                                                                                                                                                                                                                                                                                                                                                                                                                                                                                                                                                                                                                                                                                                                                                                                                                                                                                                                                                                                                                                                                                                                                                                                                                                                                                                                                                                                                                                                                                                                                                                                                                                                                                                                                                                                                                                                             |
| Site of Special Scientific Interest (SSSI) ENV4                                                                                                                                                                 | Caravan Site 113m                                                                                                                                                                                                                                                                                                                                                                                                                                                                                                                                                                                                                                                                                                                                                                                                                                                                                                                                                                                                                                                                                                                                                                                                                                                                                                                                                                                                                                                                                                                                                                                                                                                                                                                                                                                                                                                                  |
| (SINC) ENV4                                                                                                                                                                                                     | Wine Warth Warth                                                                                                                                                                                                                                                                                                                                                                                                                                                                                                                                                                                                                                                                                                                                                                                                                                                                                                                                                                                                                                                                                                                                                                                                                                                                                                                                                                                                                                                                                                                                                                                                                                                                                                                                                                                                                                                                   |
| Ancient Woodland ENV4                                                                                                                                                                                           |                                                                                                                                                                                                                                                                                                                                                                                                                                                                                                                                                                                                                                                                                                                                                                                                                                                                                                                                                                                                                                                                                                                                                                                                                                                                                                                                                                                                                                                                                                                                                                                                                                                                                                                                                                                                                                                                                    |
| Towns and Villages                                                                                                                                                                                              |                                                                                                                                                                                                                                                                                                                                                                                                                                                                                                                                                                                                                                                                                                                                                                                                                                                                                                                                                                                                                                                                                                                                                                                                                                                                                                                                                                                                                                                                                                                                                                                                                                                                                                                                                                                                                                                                                    |
| Open Space, Sport and Recreation Facilities INF3 <b>XX-IGS1</b> Proposed Local Green Space Designation ENV10                                                                                                    | INSET MAP No. 8: RATH                                                                                                                                                                                                                                                                                                                                                                                                                                                                                                                                                                                                                                                                                                                                                                                                                                                                                                                                                                                                                                                                                                                                                                                                                                                                                                                                                                                                                                                                                                                                                                                                                                                                                                                                                                                                                                                              |
| Conservation Area SD1, SP1, SP2, SP3, SP4, SP5, SP6, SP7, SP8, SP9, SP10, SP11, ENV2,                                                                                                                           |                                                                                                                                                                                                                                                                                                                                                                                                                                                                                                                                                                                                                                                                                                                                                                                                                                                                                                                                                                                                                                                                                                                                                                                                                                                                                                                                                                                                                                                                                                                                                                                                                                                                                                                                                                                                                                                                                    |
| ENV3, ENV9, ENV11<br>Rural Designated Area H2                                                                                                                                                                   |                                                                                                                                                                                                                                                                                                                                                                                                                                                                                                                                                                                                                                                                                                                                                                                                                                                                                                                                                                                                                                                                                                                                                                                                                                                                                                                                                                                                                                                                                                                                                                                                                                                                                                                                                                                                                                                                                    |
| Housing and Employment                                                                                                                                                                                          | • 166m                                                                                                                                                                                                                                                                                                                                                                                                                                                                                                                                                                                                                                                                                                                                                                                                                                                                                                                                                                                                                                                                                                                                                                                                                                                                                                                                                                                                                                                                                                                                                                                                                                                                                                                                                                                                                                                                             |
| xx001Draft Housing Allocation SD1, SP1, SP3, SP4, SP5, SP6, SP7, SP8, SP9, SP10, SP11, ENV2,<br>ENV3, ENV4, ENV5, ENV6, ENV7, ENV8, ENV9, ENV10, ENV11, ENV12, H2, H4, INF1, INF3, INF4,<br>INF6                | Issues<br>Tithammer                                                                                                                                                                                                                                                                                                                                                                                                                                                                                                                                                                                                                                                                                                                                                                                                                                                                                                                                                                                                                                                                                                                                                                                                                                                                                                                                                                                                                                                                                                                                                                                                                                                                                                                                                                                                                                                                |
| Green Infrastructure Provision on Draft Housing Allocation SD1, SP1, SP3, SP4, SP5, SP6, SP7, SP8, SP9, SP10, SP11, ENV5                                                                                        | gher Helsey                                                                                                                                                                                                                                                                                                                                                                                                                                                                                                                                                                                                                                                                                                                                                                                                                                                                                                                                                                                                                                                                                                                                                                                                                                                                                                                                                                                                                                                                                                                                                                                                                                                                                                                                                                                                                                                                        |
| Existing Housing Commitment SP1                                                                                                                                                                                 | Gill 152m                                                                                                                                                                                                                                                                                                                                                                                                                                                                                                                                                                                                                                                                                                                                                                                                                                                                                                                                                                                                                                                                                                                                                                                                                                                                                                                                                                                                                                                                                                                                                                                                                                                                                                                                                                                                                                                                          |
| Recently built developments not showing on map base                                                                                                                                                             |                                                                                                                                                                                                                                                                                                                                                                                                                                                                                                                                                                                                                                                                                                                                                                                                                                                                                                                                                                                                                                                                                                                                                                                                                                                                                                                                                                                                                                                                                                                                                                                                                                                                                                                                                                                                                                                                                    |
| <b>XX001</b> Draft Mixed Use Employment-led Allocation SD1, SP1, SP2, SP3, SP4, SP5, SP6, SP7, SP8, SP9, SP10, SP11, EC1, ENV2, ENV3, ENV4, ENV5, ENV6, ENV7, ENV8, ENV9, ENV11, ENV12,H2, H4, INF1, INF3, INF4 | Higher Lumb<br>Gill Wood                                                                                                                                                                                                                                                                                                                                                                                                                                                                                                                                                                                                                                                                                                                                                                                                                                                                                                                                                                                                                                                                                                                                                                                                                                                                                                                                                                                                                                                                                                                                                                                                                                                                                                                                                                                                                                                           |
| Existing Mixed Use Commitment (Housing, Employment, Open Space) SP1, SP2, EC2, INF3                                                                                                                             | Rathmell Beck                                                                                                                                                                                                                                                                                                                                                                                                                                                                                                                                                                                                                                                                                                                                                                                                                                                                                                                                                                                                                                                                                                                                                                                                                                                                                                                                                                                                                                                                                                                                                                                                                                                                                                                                                                                                                                                                      |
| <b>XX001</b> Draft Employment Allocation SD1, SP2, SP4, SP5, SP6, SP7, SP8, SP9, SP10, SP11, ENV2, ENV3, ENV4, ENV5, ENV6, ENV7, ENV8, ENV9, ENV11, ENV12, EC1, INF1, INF3, INF4                                | Lumb Gill Spr                                                                                                                                                                                                                                                                                                                                                                                                                                                                                                                                                                                                                                                                                                                                                                                                                                                                                                                                                                                                                                                                                                                                                                                                                                                                                                                                                                                                                                                                                                                                                                                                                                                                                                                                                                                                                                                                      |
| Existing Employment Area SP2, EC2                                                                                                                                                                               | and the second sec |
| xx001 Mixed Use Opportunity Sites / Regeneration Area SP5, SP6, EC5                                                                                                                                             | li ss                                                                                                                                                                                                                                                                                                                                                                                                                                                                                                                                                                                                                                                                                                                                                                                                                                                                                                                                                                                                                                                                                                                                                                                                                                                                                                                                                                                                                                                                                                                                                                                                                                                                                                                                                                                                                                                                              |
| Primary Shopping Area for Skipton EC5, EC5a                                                                                                                                                                     |                                                                                                                                                                                                                                                                                                                                                                                                                                                                                                                                                                                                                                                                                                                                                                                                                                                                                                                                                                                                                                                                                                                                                                                                                                                                                                                                                                                                                                                                                                                                                                                                                                                                                                                                                                                                                                                                                    |
| Town Centre for Skipton and Settle EC5, EC5a                                                                                                                                                                    | F                                                                                                                                                                                                                                                                                                                                                                                                                                                                                                                                                                                                                                                                                                                                                                                                                                                                                                                                                                                                                                                                                                                                                                                                                                                                                                                                                                                                                                                                                                                                                                                                                                                                                                                                                                                                                                                                                  |
| Tourism Development Commitment EC4                                                                                                                                                                              | ter to the term                                                                                                                                                                                                                                                                                                                                                                                                                                                                                                                                                                                                                                                                                                                                                                                                                                                                                                                                                                                                                                                                                                                                                                                                                                                                                                                                                                                                                                                                                                                                                                                                                                                                                                                                                                                                                                                                    |
| Core Visitor Area (Tourism-Led, Mixed-Use Development Opportunity Site at Bolton Abbey) EC4a                                                                                                                    |                                                                                                                                                                                                                                                                                                                                                                                                                                                                                                                                                                                                                                                                                                                                                                                                                                                                                                                                                                                                                                                                                                                                                                                                                                                                                                                                                                                                                                                                                                                                                                                                                                                                                                                                                                                                                                                                                    |
| General locations for development within the Core Visitor Area at Bolton Abbey EC4a                                                                                                                             |                                                                                                                                                                                                                                                                                                                                                                                                                                                                                                                                                                                                                                                                                                                                                                                                                                                                                                                                                                                                                                                                                                                                                                                                                                                                                                                                                                                                                                                                                                                                                                                                                                                                                                                                                                                                                                                                                    |
| Educational Provision Primary School Provision in Skipton Policy INF6                                                                                                                                           | INSET MAP No. 10: CLAPHA                                                                                                                                                                                                                                                                                                                                                                                                                                                                                                                                                                                                                                                                                                                                                                                                                                                                                                                                                                                                                                                                                                                                                                                                                                                                                                                                                                                                                                                                                                                                                                                                                                                                                                                                                                                                                                                           |
| Safeguard Land and Transport<br>Leeds – Liverpool Canal Corridor ENV2, ENV11                                                                                                                                    |                                                                                                                                                                                                                                                                                                                                                                                                                                                                                                                                                                                                                                                                                                                                                                                                                                                                                                                                                                                                                                                                                                                                                                                                                                                                                                                                                                                                                                                                                                                                                                                                                                                                                                                                                                                                                                                                                    |
| Protection of Railway Trackbeds and Infrastructure SP2                                                                                                                                                          | Sinks 167m                                                                                                                                                                                                                                                                                                                                                                                                                                                                                                                                                                                                                                                                                                                                                                                                                                                                                                                                                                                                                                                                                                                                                                                                                                                                                                                                                                                                                                                                                                                                                                                                                                                                                                                                                                                                                                                                         |
| M Scheduled Ancient Monument SD1, SP1, SP2, SP3, SP4, SP5, SP6, SP7, SP8, SP9, SP10, SP11, ENV1, ENV2, H1, H2, H3, EC1, EC3, EC4, EC4a EC5, EC5a                                                                | Issues Track                                                                                                                                                                                                                                                                                                                                                                                                                                                                                                                                                                                                                                                                                                                                                                                                                                                                                                                                                                                                                                                                                                                                                                                                                                                                                                                                                                                                                                                                                                                                                                                                                                                                                                                                                                                                                                                                       |
| Parks and Gardens of Special Interest ENV1, ENV2                                                                                                                                                                | Sinks Iss 2                                                                                                                                                                                                                                                                                                                                                                                                                                                                                                                                                                                                                                                                                                                                                                                                                                                                                                                                                                                                                                                                                                                                                                                                                                                                                                                                                                                                                                                                                                                                                                                                                                                                                                                                                                                                                                                                        |
| Other<br>Plan Area Boundary                                                                                                                                                                                     |                                                                                                                                                                                                                                                                                                                                                                                                                                                                                                                                                                                                                                                                                                                                                                                                                                                                                                                                                                                                                                                                                                                                                                                                                                                                                                                                                                                                                                                                                                                                                                                                                                                                                                                                                                                                                                                                                    |
| Inset Map Area                                                                                                                                                                                                  | Bull and Cave<br>Farm<br>Track                                                                                                                                                                                                                                                                                                                                                                                                                                                                                                                                                                                                                                                                                                                                                                                                                                                                                                                                                                                                                                                                                                                                                                                                                                                                                                                                                                                                                                                                                                                                                                                                                                                                                                                                                                                                                                                     |