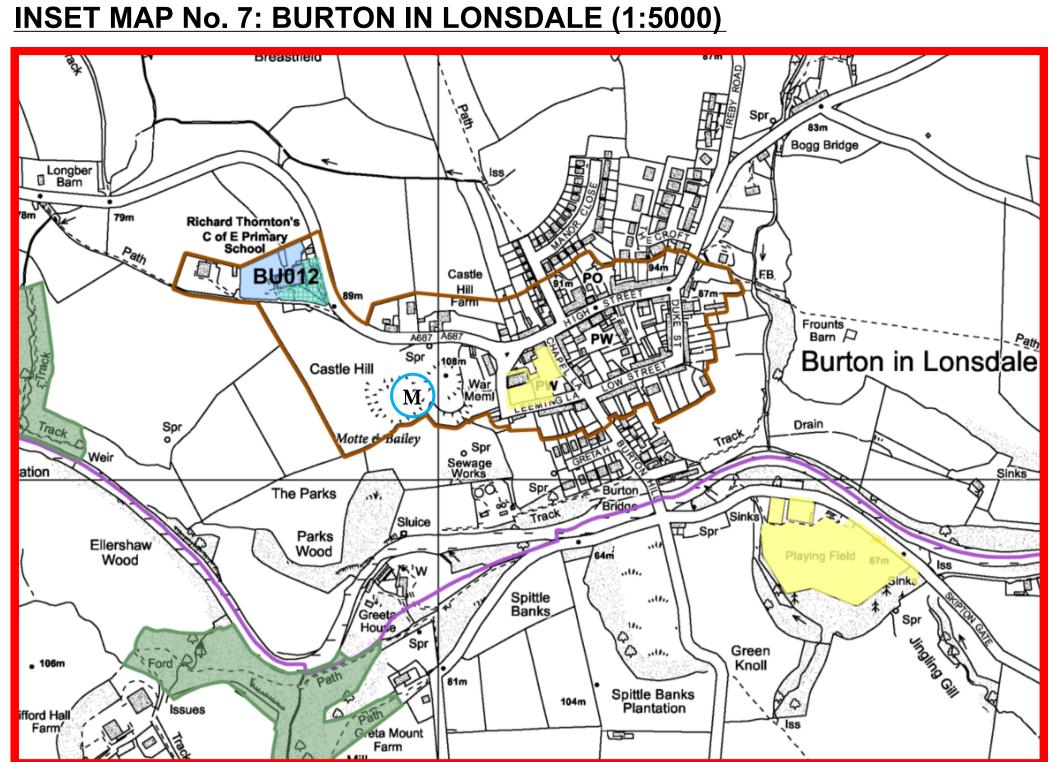

|                                                                                                                                                                                                                 | INSET MAP No. 6: INGLE                                                                                                                                                                                                                                                                                                                                                                                                                                                                                                                                                                                                                                                                                                                                                                                                                                                                                                                                                                                                                                                                                                                                                                                                                                                                                                                                                                                                                                                                                                                                                                                                                                                                                                                                                                                                                                                             |
|-----------------------------------------------------------------------------------------------------------------------------------------------------------------------------------------------------------------|------------------------------------------------------------------------------------------------------------------------------------------------------------------------------------------------------------------------------------------------------------------------------------------------------------------------------------------------------------------------------------------------------------------------------------------------------------------------------------------------------------------------------------------------------------------------------------------------------------------------------------------------------------------------------------------------------------------------------------------------------------------------------------------------------------------------------------------------------------------------------------------------------------------------------------------------------------------------------------------------------------------------------------------------------------------------------------------------------------------------------------------------------------------------------------------------------------------------------------------------------------------------------------------------------------------------------------------------------------------------------------------------------------------------------------------------------------------------------------------------------------------------------------------------------------------------------------------------------------------------------------------------------------------------------------------------------------------------------------------------------------------------------------------------------------------------------------------------------------------------------------|
| INSET MAPS 6—12                                                                                                                                                                                                 |                                                                                                                                                                                                                                                                                                                                                                                                                                                                                                                                                                                                                                                                                                                                                                                                                                                                                                                                                                                                                                                                                                                                                                                                                                                                                                                                                                                                                                                                                                                                                                                                                                                                                                                                                                                                                                                                                    |
| INGLETON, BURTON-IN-LONSDALE, RATHMELL, LANGCLIFFE,<br>CLAPHAM, NEWBY, KEASDEN                                                                                                                                  | Broad                                                                                                                                                                                                                                                                                                                                                                                                                                                                                                                                                                                                                                                                                                                                                                                                                                                                                                                                                                                                                                                                                                                                                                                                                                                                                                                                                                                                                                                                                                                                                                                                                                                                                                                                                                                                                                                                              |
| CRAVEN DISTRICT LOCAL PLAN                                                                                                                                                                                      | Camp Site                                                                                                                                                                                                                                                                                                                                                                                                                                                                                                                                                                                                                                                                                                                                                                                                                                                                                                                                                                                                                                                                                                                                                                                                                                                                                                                                                                                                                                                                                                                                                                                                                                                                                                                                                                                                                                                                          |
| (Outside the Yorkshire Dales National Park)                                                                                                                                                                     | 126m                                                                                                                                                                                                                                                                                                                                                                                                                                                                                                                                                                                                                                                                                                                                                                                                                                                                                                                                                                                                                                                                                                                                                                                                                                                                                                                                                                                                                                                                                                                                                                                                                                                                                                                                                                                                                                                                               |
| Pre-Publication Draft June 2017                                                                                                                                                                                 | 144m                                                                                                                                                                                                                                                                                                                                                                                                                                                                                                                                                                                                                                                                                                                                                                                                                                                                                                                                                                                                                                                                                                                                                                                                                                                                                                                                                                                                                                                                                                                                                                                                                                                                                                                                                                                                                                                                               |
| Based on Ordnance Survey Mapping<br>© Crown Copyright and database right 2017<br>Ordnance Survey 100024694<br>Base map date: 13th January 2017                                                                  | Tenter Banks                                                                                                                                                                                                                                                                                                                                                                                                                                                                                                                                                                                                                                                                                                                                                                                                                                                                                                                                                                                                                                                                                                                                                                                                                                                                                                                                                                                                                                                                                                                                                                                                                                                                                                                                                                                                                                                                       |
| Inset Maps should be read in conjunction with the Written Statement                                                                                                                                             | Path New                                                                                                                                                                                                                                                                                                                                                                                                                                                                                                                                                                                                                                                                                                                                                                                                                                                                                                                                                                                                                                                                                                                                                                                                                                                                                                                                                                                                                                                                                                                                                                                                                                                                                                                                                                                                                                                                           |
| Key Notation and Relevant Policies                                                                                                                                                                              | Bioge Contraction of the second  |
| Landscape<br>Yorkshire Dales National Park ENV1, ENV9                                                                                                                                                           | Works Works 114m                                                                                                                                                                                                                                                                                                                                                                                                                                                                                                                                                                                                                                                                                                                                                                                                                                                                                                                                                                                                                                                                                                                                                                                                                                                                                                                                                                                                                                                                                                                                                                                                                                                                                                                                                                                                                                                                   |
| Area of Outstanding Natural Beauty ENV1, ENV9                                                                                                                                                                   | 107m Clarrick House                                                                                                                                                                                                                                                                                                                                                                                                                                                                                                                                                                                                                                                                                                                                                                                                                                                                                                                                                                                                                                                                                                                                                                                                                                                                                                                                                                                                                                                                                                                                                                                                                                                                                                                                                                                                                                                                |
| Green Wedge ENV13                                                                                                                                                                                               | Bans Strand                                                                                                                                                                                                                                                                                                                                                                                                                                                                                                                                                                                                                                                                                                                                                                                                                                                                                                                                                                                                                                                                                                                                                                                                                                                                                                                                                                                                                                                                                                                                                                                                                                                                                                                                                                                                                                                                        |
| Nature Conservation                                                                                                                                                                                             | IN035                                                                                                                                                                                                                                                                                                                                                                                                                                                                                                                                                                                                                                                                                                                                                                                                                                                                                                                                                                                                                                                                                                                                                                                                                                                                                                                                                                                                                                                                                                                                                                                                                                                                                                                                                                                                                                                                              |
| Special Protection Areas (SPA) and Special Areas of Conservation (SAC) ENV4                                                                                                                                     | Stacksteads<br>Terrace                                                                                                                                                                                                                                                                                                                                                                                                                                                                                                                                                                                                                                                                                                                                                                                                                                                                                                                                                                                                                                                                                                                                                                                                                                                                                                                                                                                                                                                                                                                                                                                                                                                                                                                                                                                                                                                             |
| Site of Special Scientific Interest (SSSI) ENV4                                                                                                                                                                 | Caravan Site 113m                                                                                                                                                                                                                                                                                                                                                                                                                                                                                                                                                                                                                                                                                                                                                                                                                                                                                                                                                                                                                                                                                                                                                                                                                                                                                                                                                                                                                                                                                                                                                                                                                                                                                                                                                                                                                                                                  |
| (SINC) ENV4                                                                                                                                                                                                     | Wine Warth Warth                                                                                                                                                                                                                                                                                                                                                                                                                                                                                                                                                                                                                                                                                                                                                                                                                                                                                                                                                                                                                                                                                                                                                                                                                                                                                                                                                                                                                                                                                                                                                                                                                                                                                                                                                                                                                                                                   |
| Ancient Woodland ENV4                                                                                                                                                                                           |                                                                                                                                                                                                                                                                                                                                                                                                                                                                                                                                                                                                                                                                                                                                                                                                                                                                                                                                                                                                                                                                                                                                                                                                                                                                                                                                                                                                                                                                                                                                                                                                                                                                                                                                                                                                                                                                                    |
| Towns and Villages                                                                                                                                                                                              |                                                                                                                                                                                                                                                                                                                                                                                                                                                                                                                                                                                                                                                                                                                                                                                                                                                                                                                                                                                                                                                                                                                                                                                                                                                                                                                                                                                                                                                                                                                                                                                                                                                                                                                                                                                                                                                                                    |
| Open Space, Sport and Recreation Facilities INF3 <b>XX-IGS1</b> Proposed Local Green Space Designation ENV10                                                                                                    | INSET MAP No. 8: RATH                                                                                                                                                                                                                                                                                                                                                                                                                                                                                                                                                                                                                                                                                                                                                                                                                                                                                                                                                                                                                                                                                                                                                                                                                                                                                                                                                                                                                                                                                                                                                                                                                                                                                                                                                                                                                                                              |
| Conservation Area SD1, SP1, SP2, SP3, SP4, SP5, SP6, SP7, SP8, SP9, SP10, SP11, ENV2,                                                                                                                           |                                                                                                                                                                                                                                                                                                                                                                                                                                                                                                                                                                                                                                                                                                                                                                                                                                                                                                                                                                                                                                                                                                                                                                                                                                                                                                                                                                                                                                                                                                                                                                                                                                                                                                                                                                                                                                                                                    |
| ENV3, ENV9, ENV11<br>Rural Designated Area H2                                                                                                                                                                   |                                                                                                                                                                                                                                                                                                                                                                                                                                                                                                                                                                                                                                                                                                                                                                                                                                                                                                                                                                                                                                                                                                                                                                                                                                                                                                                                                                                                                                                                                                                                                                                                                                                                                                                                                                                                                                                                                    |
| Housing and Employment                                                                                                                                                                                          | • 166m                                                                                                                                                                                                                                                                                                                                                                                                                                                                                                                                                                                                                                                                                                                                                                                                                                                                                                                                                                                                                                                                                                                                                                                                                                                                                                                                                                                                                                                                                                                                                                                                                                                                                                                                                                                                                                                                             |
| xx001Draft Housing Allocation SD1, SP1, SP3, SP4, SP5, SP6, SP7, SP8, SP9, SP10, SP11, ENV2,<br>ENV3, ENV4, ENV5, ENV6, ENV7, ENV8, ENV9, ENV10, ENV11, ENV12, H2, H4, INF1, INF3, INF4,<br>INF6                | Issues<br>Tithammer                                                                                                                                                                                                                                                                                                                                                                                                                                                                                                                                                                                                                                                                                                                                                                                                                                                                                                                                                                                                                                                                                                                                                                                                                                                                                                                                                                                                                                                                                                                                                                                                                                                                                                                                                                                                                                                                |
| Green Infrastructure Provision on Draft Housing Allocation SD1, SP1, SP3, SP4, SP5, SP6, SP7, SP8, SP9, SP10, SP11, ENV5                                                                                        | gher Helsey                                                                                                                                                                                                                                                                                                                                                                                                                                                                                                                                                                                                                                                                                                                                                                                                                                                                                                                                                                                                                                                                                                                                                                                                                                                                                                                                                                                                                                                                                                                                                                                                                                                                                                                                                                                                                                                                        |
| Existing Housing Commitment SP1                                                                                                                                                                                 | Gill 152m                                                                                                                                                                                                                                                                                                                                                                                                                                                                                                                                                                                                                                                                                                                                                                                                                                                                                                                                                                                                                                                                                                                                                                                                                                                                                                                                                                                                                                                                                                                                                                                                                                                                                                                                                                                                                                                                          |
| Recently built developments not showing on map base                                                                                                                                                             |                                                                                                                                                                                                                                                                                                                                                                                                                                                                                                                                                                                                                                                                                                                                                                                                                                                                                                                                                                                                                                                                                                                                                                                                                                                                                                                                                                                                                                                                                                                                                                                                                                                                                                                                                                                                                                                                                    |
| <b>XX001</b> Draft Mixed Use Employment-led Allocation SD1, SP1, SP2, SP3, SP4, SP5, SP6, SP7, SP8, SP9, SP10, SP11, EC1, ENV2, ENV3, ENV4, ENV5, ENV6, ENV7, ENV8, ENV9, ENV11, ENV12,H2, H4, INF1, INF3, INF4 | Higher Lumb<br>Gill Wood                                                                                                                                                                                                                                                                                                                                                                                                                                                                                                                                                                                                                                                                                                                                                                                                                                                                                                                                                                                                                                                                                                                                                                                                                                                                                                                                                                                                                                                                                                                                                                                                                                                                                                                                                                                                                                                           |
| Existing Mixed Use Commitment (Housing, Employment, Open Space) SP1, SP2, EC2, INF3                                                                                                                             | Rathmell Beck                                                                                                                                                                                                                                                                                                                                                                                                                                                                                                                                                                                                                                                                                                                                                                                                                                                                                                                                                                                                                                                                                                                                                                                                                                                                                                                                                                                                                                                                                                                                                                                                                                                                                                                                                                                                                                                                      |
| <b>XX001</b> Draft Employment Allocation SD1, SP2, SP4, SP5, SP6, SP7, SP8, SP9, SP10, SP11, ENV2, ENV3, ENV4, ENV5, ENV6, ENV7, ENV8, ENV9, ENV11, ENV12, EC1, INF1, INF3, INF4                                | Lumb Gill Spr                                                                                                                                                                                                                                                                                                                                                                                                                                                                                                                                                                                                                                                                                                                                                                                                                                                                                                                                                                                                                                                                                                                                                                                                                                                                                                                                                                                                                                                                                                                                                                                                                                                                                                                                                                                                                                                                      |
| Existing Employment Area SP2, EC2                                                                                                                                                                               | and the second sec |
| xx001 Mixed Use Opportunity Sites / Regeneration Area SP5, SP6, EC5                                                                                                                                             | li ss                                                                                                                                                                                                                                                                                                                                                                                                                                                                                                                                                                                                                                                                                                                                                                                                                                                                                                                                                                                                                                                                                                                                                                                                                                                                                                                                                                                                                                                                                                                                                                                                                                                                                                                                                                                                                                                                              |
| Primary Shopping Area for Skipton EC5, EC5a                                                                                                                                                                     |                                                                                                                                                                                                                                                                                                                                                                                                                                                                                                                                                                                                                                                                                                                                                                                                                                                                                                                                                                                                                                                                                                                                                                                                                                                                                                                                                                                                                                                                                                                                                                                                                                                                                                                                                                                                                                                                                    |
| Town Centre for Skipton and Settle EC5, EC5a                                                                                                                                                                    | F                                                                                                                                                                                                                                                                                                                                                                                                                                                                                                                                                                                                                                                                                                                                                                                                                                                                                                                                                                                                                                                                                                                                                                                                                                                                                                                                                                                                                                                                                                                                                                                                                                                                                                                                                                                                                                                                                  |
| Tourism Development Commitment EC4                                                                                                                                                                              | ter to the term                                                                                                                                                                                                                                                                                                                                                                                                                                                                                                                                                                                                                                                                                                                                                                                                                                                                                                                                                                                                                                                                                                                                                                                                                                                                                                                                                                                                                                                                                                                                                                                                                                                                                                                                                                                                                                                                    |
| Core Visitor Area (Tourism-Led, Mixed-Use Development Opportunity Site at Bolton Abbey) EC4a                                                                                                                    |                                                                                                                                                                                                                                                                                                                                                                                                                                                                                                                                                                                                                                                                                                                                                                                                                                                                                                                                                                                                                                                                                                                                                                                                                                                                                                                                                                                                                                                                                                                                                                                                                                                                                                                                                                                                                                                                                    |
| General locations for development within the Core Visitor Area at Bolton Abbey EC4a                                                                                                                             |                                                                                                                                                                                                                                                                                                                                                                                                                                                                                                                                                                                                                                                                                                                                                                                                                                                                                                                                                                                                                                                                                                                                                                                                                                                                                                                                                                                                                                                                                                                                                                                                                                                                                                                                                                                                                                                                                    |
| Educational Provision Primary School Provision in Skipton Policy INF6                                                                                                                                           | INSET MAP No. 10: CLAPHA                                                                                                                                                                                                                                                                                                                                                                                                                                                                                                                                                                                                                                                                                                                                                                                                                                                                                                                                                                                                                                                                                                                                                                                                                                                                                                                                                                                                                                                                                                                                                                                                                                                                                                                                                                                                                                                           |
| Safeguard Land and Transport<br>Leeds – Liverpool Canal Corridor ENV2, ENV11                                                                                                                                    |                                                                                                                                                                                                                                                                                                                                                                                                                                                                                                                                                                                                                                                                                                                                                                                                                                                                                                                                                                                                                                                                                                                                                                                                                                                                                                                                                                                                                                                                                                                                                                                                                                                                                                                                                                                                                                                                                    |
| Protection of Railway Trackbeds and Infrastructure SP2                                                                                                                                                          | Sinks 167m                                                                                                                                                                                                                                                                                                                                                                                                                                                                                                                                                                                                                                                                                                                                                                                                                                                                                                                                                                                                                                                                                                                                                                                                                                                                                                                                                                                                                                                                                                                                                                                                                                                                                                                                                                                                                                                                         |
| M Scheduled Ancient Monument SD1, SP1, SP2, SP3, SP4, SP5, SP6, SP7, SP8, SP9, SP10, SP11, ENV1, ENV2, H1, H2, H3, EC1, EC3, EC4, EC4a EC5, EC5a                                                                | Issues Track                                                                                                                                                                                                                                                                                                                                                                                                                                                                                                                                                                                                                                                                                                                                                                                                                                                                                                                                                                                                                                                                                                                                                                                                                                                                                                                                                                                                                                                                                                                                                                                                                                                                                                                                                                                                                                                                       |
| Parks and Gardens of Special Interest ENV1, ENV2                                                                                                                                                                | Sinks Iss 2                                                                                                                                                                                                                                                                                                                                                                                                                                                                                                                                                                                                                                                                                                                                                                                                                                                                                                                                                                                                                                                                                                                                                                                                                                                                                                                                                                                                                                                                                                                                                                                                                                                                                                                                                                                                                                                                        |
| Other<br>Plan Area Boundary                                                                                                                                                                                     |                                                                                                                                                                                                                                                                                                                                                                                                                                                                                                                                                                                                                                                                                                                                                                                                                                                                                                                                                                                                                                                                                                                                                                                                                                                                                                                                                                                                                                                                                                                                                                                                                                                                                                                                                                                                                                                                                    |
| Inset Map Area                                                                                                                                                                                                  | Bull and Cave<br>Farm<br>Track                                                                                                                                                                                                                                                                                                                                                                                                                                                                                                                                                                                                                                                                                                                                                                                                                                                                                                                                                                                                                                                                                                                                                                                                                                                                                                                                                                                                                                                                                                                                                                                                                                                                                                                                                                                                                                                     |