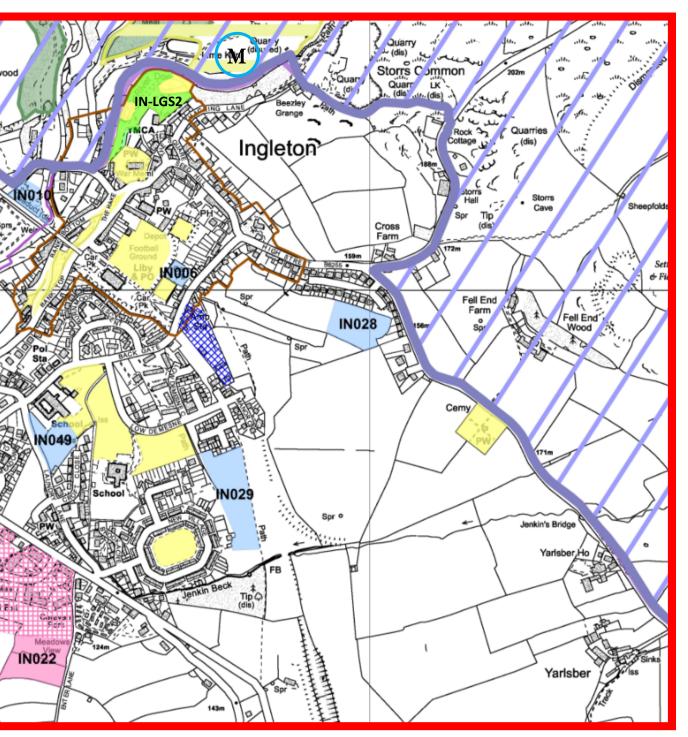

|                                                                                                                                                                                                                 | INSET MAP No. 6: INGLE                                                                                                                                                                                                                                                                                                                                                                                                                                                                                                                                                                                                                                                                                                                                                                                                                                                                                                                                                                                                                                                                                                                                                                                                                                                                                                                                                                                                                                                                                                                                                                                                                                                                                                                                                                                                                                                             |
|-----------------------------------------------------------------------------------------------------------------------------------------------------------------------------------------------------------------|------------------------------------------------------------------------------------------------------------------------------------------------------------------------------------------------------------------------------------------------------------------------------------------------------------------------------------------------------------------------------------------------------------------------------------------------------------------------------------------------------------------------------------------------------------------------------------------------------------------------------------------------------------------------------------------------------------------------------------------------------------------------------------------------------------------------------------------------------------------------------------------------------------------------------------------------------------------------------------------------------------------------------------------------------------------------------------------------------------------------------------------------------------------------------------------------------------------------------------------------------------------------------------------------------------------------------------------------------------------------------------------------------------------------------------------------------------------------------------------------------------------------------------------------------------------------------------------------------------------------------------------------------------------------------------------------------------------------------------------------------------------------------------------------------------------------------------------------------------------------------------|
| INSET MAPS 6—12                                                                                                                                                                                                 |                                                                                                                                                                                                                                                                                                                                                                                                                                                                                                                                                                                                                                                                                                                                                                                                                                                                                                                                                                                                                                                                                                                                                                                                                                                                                                                                                                                                                                                                                                                                                                                                                                                                                                                                                                                                                                                                                    |
| INGLETON, BURTON-IN-LONSDALE, RATHMELL, LANGCLIFFE,<br>CLAPHAM, NEWBY, KEASDEN                                                                                                                                  | Broad                                                                                                                                                                                                                                                                                                                                                                                                                                                                                                                                                                                                                                                                                                                                                                                                                                                                                                                                                                                                                                                                                                                                                                                                                                                                                                                                                                                                                                                                                                                                                                                                                                                                                                                                                                                                                                                                              |
| CRAVEN DISTRICT LOCAL PLAN                                                                                                                                                                                      | Camp Site                                                                                                                                                                                                                                                                                                                                                                                                                                                                                                                                                                                                                                                                                                                                                                                                                                                                                                                                                                                                                                                                                                                                                                                                                                                                                                                                                                                                                                                                                                                                                                                                                                                                                                                                                                                                                                                                          |
| (Outside the Yorkshire Dales National Park)                                                                                                                                                                     | 126m                                                                                                                                                                                                                                                                                                                                                                                                                                                                                                                                                                                                                                                                                                                                                                                                                                                                                                                                                                                                                                                                                                                                                                                                                                                                                                                                                                                                                                                                                                                                                                                                                                                                                                                                                                                                                                                                               |
| Pre-Publication Draft June 2017                                                                                                                                                                                 | 144m                                                                                                                                                                                                                                                                                                                                                                                                                                                                                                                                                                                                                                                                                                                                                                                                                                                                                                                                                                                                                                                                                                                                                                                                                                                                                                                                                                                                                                                                                                                                                                                                                                                                                                                                                                                                                                                                               |
| Based on Ordnance Survey Mapping<br>© Crown Copyright and database right 2017<br>Ordnance Survey 100024694<br>Base map date: 13th January 2017                                                                  | Tenter Banks                                                                                                                                                                                                                                                                                                                                                                                                                                                                                                                                                                                                                                                                                                                                                                                                                                                                                                                                                                                                                                                                                                                                                                                                                                                                                                                                                                                                                                                                                                                                                                                                                                                                                                                                                                                                                                                                       |
| Inset Maps should be read in conjunction with the Written Statement                                                                                                                                             | Path New                                                                                                                                                                                                                                                                                                                                                                                                                                                                                                                                                                                                                                                                                                                                                                                                                                                                                                                                                                                                                                                                                                                                                                                                                                                                                                                                                                                                                                                                                                                                                                                                                                                                                                                                                                                                                                                                           |
| Key Notation and Relevant Policies                                                                                                                                                                              | Bioge Contraction of the second  |
| Landscape<br>Yorkshire Dales National Park ENV1, ENV9                                                                                                                                                           | Works Works 114m                                                                                                                                                                                                                                                                                                                                                                                                                                                                                                                                                                                                                                                                                                                                                                                                                                                                                                                                                                                                                                                                                                                                                                                                                                                                                                                                                                                                                                                                                                                                                                                                                                                                                                                                                                                                                                                                   |
| Area of Outstanding Natural Beauty ENV1, ENV9                                                                                                                                                                   | 107m Clarrick House                                                                                                                                                                                                                                                                                                                                                                                                                                                                                                                                                                                                                                                                                                                                                                                                                                                                                                                                                                                                                                                                                                                                                                                                                                                                                                                                                                                                                                                                                                                                                                                                                                                                                                                                                                                                                                                                |
| Green Wedge ENV13                                                                                                                                                                                               | Bans Strand                                                                                                                                                                                                                                                                                                                                                                                                                                                                                                                                                                                                                                                                                                                                                                                                                                                                                                                                                                                                                                                                                                                                                                                                                                                                                                                                                                                                                                                                                                                                                                                                                                                                                                                                                                                                                                                                        |
| Nature Conservation                                                                                                                                                                                             | IN035                                                                                                                                                                                                                                                                                                                                                                                                                                                                                                                                                                                                                                                                                                                                                                                                                                                                                                                                                                                                                                                                                                                                                                                                                                                                                                                                                                                                                                                                                                                                                                                                                                                                                                                                                                                                                                                                              |
| Special Protection Areas (SPA) and Special Areas of Conservation (SAC) ENV4                                                                                                                                     | Stacksteads<br>Terrace                                                                                                                                                                                                                                                                                                                                                                                                                                                                                                                                                                                                                                                                                                                                                                                                                                                                                                                                                                                                                                                                                                                                                                                                                                                                                                                                                                                                                                                                                                                                                                                                                                                                                                                                                                                                                                                             |
| Site of Special Scientific Interest (SSSI) ENV4                                                                                                                                                                 | Caravan Site 113m                                                                                                                                                                                                                                                                                                                                                                                                                                                                                                                                                                                                                                                                                                                                                                                                                                                                                                                                                                                                                                                                                                                                                                                                                                                                                                                                                                                                                                                                                                                                                                                                                                                                                                                                                                                                                                                                  |
| (SINC) ENV4                                                                                                                                                                                                     | Wine Warth Warth                                                                                                                                                                                                                                                                                                                                                                                                                                                                                                                                                                                                                                                                                                                                                                                                                                                                                                                                                                                                                                                                                                                                                                                                                                                                                                                                                                                                                                                                                                                                                                                                                                                                                                                                                                                                                                                                   |
| Ancient Woodland ENV4                                                                                                                                                                                           |                                                                                                                                                                                                                                                                                                                                                                                                                                                                                                                                                                                                                                                                                                                                                                                                                                                                                                                                                                                                                                                                                                                                                                                                                                                                                                                                                                                                                                                                                                                                                                                                                                                                                                                                                                                                                                                                                    |
| Towns and Villages                                                                                                                                                                                              |                                                                                                                                                                                                                                                                                                                                                                                                                                                                                                                                                                                                                                                                                                                                                                                                                                                                                                                                                                                                                                                                                                                                                                                                                                                                                                                                                                                                                                                                                                                                                                                                                                                                                                                                                                                                                                                                                    |
| Open Space, Sport and Recreation Facilities INF3 <b>XX-IGS1</b> Proposed Local Green Space Designation ENV10                                                                                                    | INSET MAP No. 8: RATH                                                                                                                                                                                                                                                                                                                                                                                                                                                                                                                                                                                                                                                                                                                                                                                                                                                                                                                                                                                                                                                                                                                                                                                                                                                                                                                                                                                                                                                                                                                                                                                                                                                                                                                                                                                                                                                              |
| Conservation Area SD1, SP1, SP2, SP3, SP4, SP5, SP6, SP7, SP8, SP9, SP10, SP11, ENV2,                                                                                                                           |                                                                                                                                                                                                                                                                                                                                                                                                                                                                                                                                                                                                                                                                                                                                                                                                                                                                                                                                                                                                                                                                                                                                                                                                                                                                                                                                                                                                                                                                                                                                                                                                                                                                                                                                                                                                                                                                                    |
| ENV3, ENV9, ENV11<br>Rural Designated Area H2                                                                                                                                                                   |                                                                                                                                                                                                                                                                                                                                                                                                                                                                                                                                                                                                                                                                                                                                                                                                                                                                                                                                                                                                                                                                                                                                                                                                                                                                                                                                                                                                                                                                                                                                                                                                                                                                                                                                                                                                                                                                                    |
| Housing and Employment                                                                                                                                                                                          | • 166m                                                                                                                                                                                                                                                                                                                                                                                                                                                                                                                                                                                                                                                                                                                                                                                                                                                                                                                                                                                                                                                                                                                                                                                                                                                                                                                                                                                                                                                                                                                                                                                                                                                                                                                                                                                                                                                                             |
| xx001Draft Housing Allocation SD1, SP1, SP3, SP4, SP5, SP6, SP7, SP8, SP9, SP10, SP11, ENV2,<br>ENV3, ENV4, ENV5, ENV6, ENV7, ENV8, ENV9, ENV10, ENV11, ENV12, H2, H4, INF1, INF3, INF4,<br>INF6                | Issues<br>Tithammer                                                                                                                                                                                                                                                                                                                                                                                                                                                                                                                                                                                                                                                                                                                                                                                                                                                                                                                                                                                                                                                                                                                                                                                                                                                                                                                                                                                                                                                                                                                                                                                                                                                                                                                                                                                                                                                                |
| Green Infrastructure Provision on Draft Housing Allocation SD1, SP1, SP3, SP4, SP5, SP6, SP7, SP8, SP9, SP10, SP11, ENV5                                                                                        | gher Helsey                                                                                                                                                                                                                                                                                                                                                                                                                                                                                                                                                                                                                                                                                                                                                                                                                                                                                                                                                                                                                                                                                                                                                                                                                                                                                                                                                                                                                                                                                                                                                                                                                                                                                                                                                                                                                                                                        |
| Existing Housing Commitment SP1                                                                                                                                                                                 | Gill 152m                                                                                                                                                                                                                                                                                                                                                                                                                                                                                                                                                                                                                                                                                                                                                                                                                                                                                                                                                                                                                                                                                                                                                                                                                                                                                                                                                                                                                                                                                                                                                                                                                                                                                                                                                                                                                                                                          |
| Recently built developments not showing on map base                                                                                                                                                             |                                                                                                                                                                                                                                                                                                                                                                                                                                                                                                                                                                                                                                                                                                                                                                                                                                                                                                                                                                                                                                                                                                                                                                                                                                                                                                                                                                                                                                                                                                                                                                                                                                                                                                                                                                                                                                                                                    |
| <b>XX001</b> Draft Mixed Use Employment-led Allocation SD1, SP1, SP2, SP3, SP4, SP5, SP6, SP7, SP8, SP9, SP10, SP11, EC1, ENV2, ENV3, ENV4, ENV5, ENV6, ENV7, ENV8, ENV9, ENV11, ENV12,H2, H4, INF1, INF3, INF4 | Higher Lumb<br>Gill Wood                                                                                                                                                                                                                                                                                                                                                                                                                                                                                                                                                                                                                                                                                                                                                                                                                                                                                                                                                                                                                                                                                                                                                                                                                                                                                                                                                                                                                                                                                                                                                                                                                                                                                                                                                                                                                                                           |
| Existing Mixed Use Commitment (Housing, Employment, Open Space) SP1, SP2, EC2, INF3                                                                                                                             | Rathmell Beck                                                                                                                                                                                                                                                                                                                                                                                                                                                                                                                                                                                                                                                                                                                                                                                                                                                                                                                                                                                                                                                                                                                                                                                                                                                                                                                                                                                                                                                                                                                                                                                                                                                                                                                                                                                                                                                                      |
| <b>XX001</b> Draft Employment Allocation SD1, SP2, SP4, SP5, SP6, SP7, SP8, SP9, SP10, SP11, ENV2, ENV3, ENV4, ENV5, ENV6, ENV7, ENV8, ENV9, ENV11, ENV12, EC1, INF1, INF3, INF4                                | Lumb Gill Spr                                                                                                                                                                                                                                                                                                                                                                                                                                                                                                                                                                                                                                                                                                                                                                                                                                                                                                                                                                                                                                                                                                                                                                                                                                                                                                                                                                                                                                                                                                                                                                                                                                                                                                                                                                                                                                                                      |
| Existing Employment Area SP2, EC2                                                                                                                                                                               | and the second sec |
| xx001 Mixed Use Opportunity Sites / Regeneration Area SP5, SP6, EC5                                                                                                                                             | li ss                                                                                                                                                                                                                                                                                                                                                                                                                                                                                                                                                                                                                                                                                                                                                                                                                                                                                                                                                                                                                                                                                                                                                                                                                                                                                                                                                                                                                                                                                                                                                                                                                                                                                                                                                                                                                                                                              |
| Primary Shopping Area for Skipton EC5, EC5a                                                                                                                                                                     |                                                                                                                                                                                                                                                                                                                                                                                                                                                                                                                                                                                                                                                                                                                                                                                                                                                                                                                                                                                                                                                                                                                                                                                                                                                                                                                                                                                                                                                                                                                                                                                                                                                                                                                                                                                                                                                                                    |
| Town Centre for Skipton and Settle EC5, EC5a                                                                                                                                                                    | F                                                                                                                                                                                                                                                                                                                                                                                                                                                                                                                                                                                                                                                                                                                                                                                                                                                                                                                                                                                                                                                                                                                                                                                                                                                                                                                                                                                                                                                                                                                                                                                                                                                                                                                                                                                                                                                                                  |
| Tourism Development Commitment EC4                                                                                                                                                                              | ter to the term                                                                                                                                                                                                                                                                                                                                                                                                                                                                                                                                                                                                                                                                                                                                                                                                                                                                                                                                                                                                                                                                                                                                                                                                                                                                                                                                                                                                                                                                                                                                                                                                                                                                                                                                                                                                                                                                    |
| Core Visitor Area (Tourism-Led, Mixed-Use Development Opportunity Site at Bolton Abbey) EC4a                                                                                                                    |                                                                                                                                                                                                                                                                                                                                                                                                                                                                                                                                                                                                                                                                                                                                                                                                                                                                                                                                                                                                                                                                                                                                                                                                                                                                                                                                                                                                                                                                                                                                                                                                                                                                                                                                                                                                                                                                                    |
| General locations for development within the Core Visitor Area at Bolton Abbey EC4a                                                                                                                             |                                                                                                                                                                                                                                                                                                                                                                                                                                                                                                                                                                                                                                                                                                                                                                                                                                                                                                                                                                                                                                                                                                                                                                                                                                                                                                                                                                                                                                                                                                                                                                                                                                                                                                                                                                                                                                                                                    |
| Educational Provision Primary School Provision in Skipton Policy INF6                                                                                                                                           | INSET MAP No. 10: CLAPHA                                                                                                                                                                                                                                                                                                                                                                                                                                                                                                                                                                                                                                                                                                                                                                                                                                                                                                                                                                                                                                                                                                                                                                                                                                                                                                                                                                                                                                                                                                                                                                                                                                                                                                                                                                                                                                                           |
| Safeguard Land and Transport<br>Leeds – Liverpool Canal Corridor ENV2, ENV11                                                                                                                                    |                                                                                                                                                                                                                                                                                                                                                                                                                                                                                                                                                                                                                                                                                                                                                                                                                                                                                                                                                                                                                                                                                                                                                                                                                                                                                                                                                                                                                                                                                                                                                                                                                                                                                                                                                                                                                                                                                    |
| Protection of Railway Trackbeds and Infrastructure SP2                                                                                                                                                          | Sinks 167m                                                                                                                                                                                                                                                                                                                                                                                                                                                                                                                                                                                                                                                                                                                                                                                                                                                                                                                                                                                                                                                                                                                                                                                                                                                                                                                                                                                                                                                                                                                                                                                                                                                                                                                                                                                                                                                                         |
| M Scheduled Ancient Monument SD1, SP1, SP2, SP3, SP4, SP5, SP6, SP7, SP8, SP9, SP10, SP11, ENV1, ENV2, H1, H2, H3, EC1, EC3, EC4, EC4a EC5, EC5a                                                                | Issues Track                                                                                                                                                                                                                                                                                                                                                                                                                                                                                                                                                                                                                                                                                                                                                                                                                                                                                                                                                                                                                                                                                                                                                                                                                                                                                                                                                                                                                                                                                                                                                                                                                                                                                                                                                                                                                                                                       |
| Parks and Gardens of Special Interest ENV1, ENV2                                                                                                                                                                | Sinks Iss 2                                                                                                                                                                                                                                                                                                                                                                                                                                                                                                                                                                                                                                                                                                                                                                                                                                                                                                                                                                                                                                                                                                                                                                                                                                                                                                                                                                                                                                                                                                                                                                                                                                                                                                                                                                                                                                                                        |
| Other<br>Plan Area Boundary                                                                                                                                                                                     |                                                                                                                                                                                                                                                                                                                                                                                                                                                                                                                                                                                                                                                                                                                                                                                                                                                                                                                                                                                                                                                                                                                                                                                                                                                                                                                                                                                                                                                                                                                                                                                                                                                                                                                                                                                                                                                                                    |
| Inset Map Area                                                                                                                                                                                                  | Bull and Cave<br>Farm<br>Track                                                                                                                                                                                                                                                                                                                                                                                                                                                                                                                                                                                                                                                                                                                                                                                                                                                                                                                                                                                                                                                                                                                                                                                                                                                                                                                                                                                                                                                                                                                                                                                                                                                                                                                                                                                                                                                     |