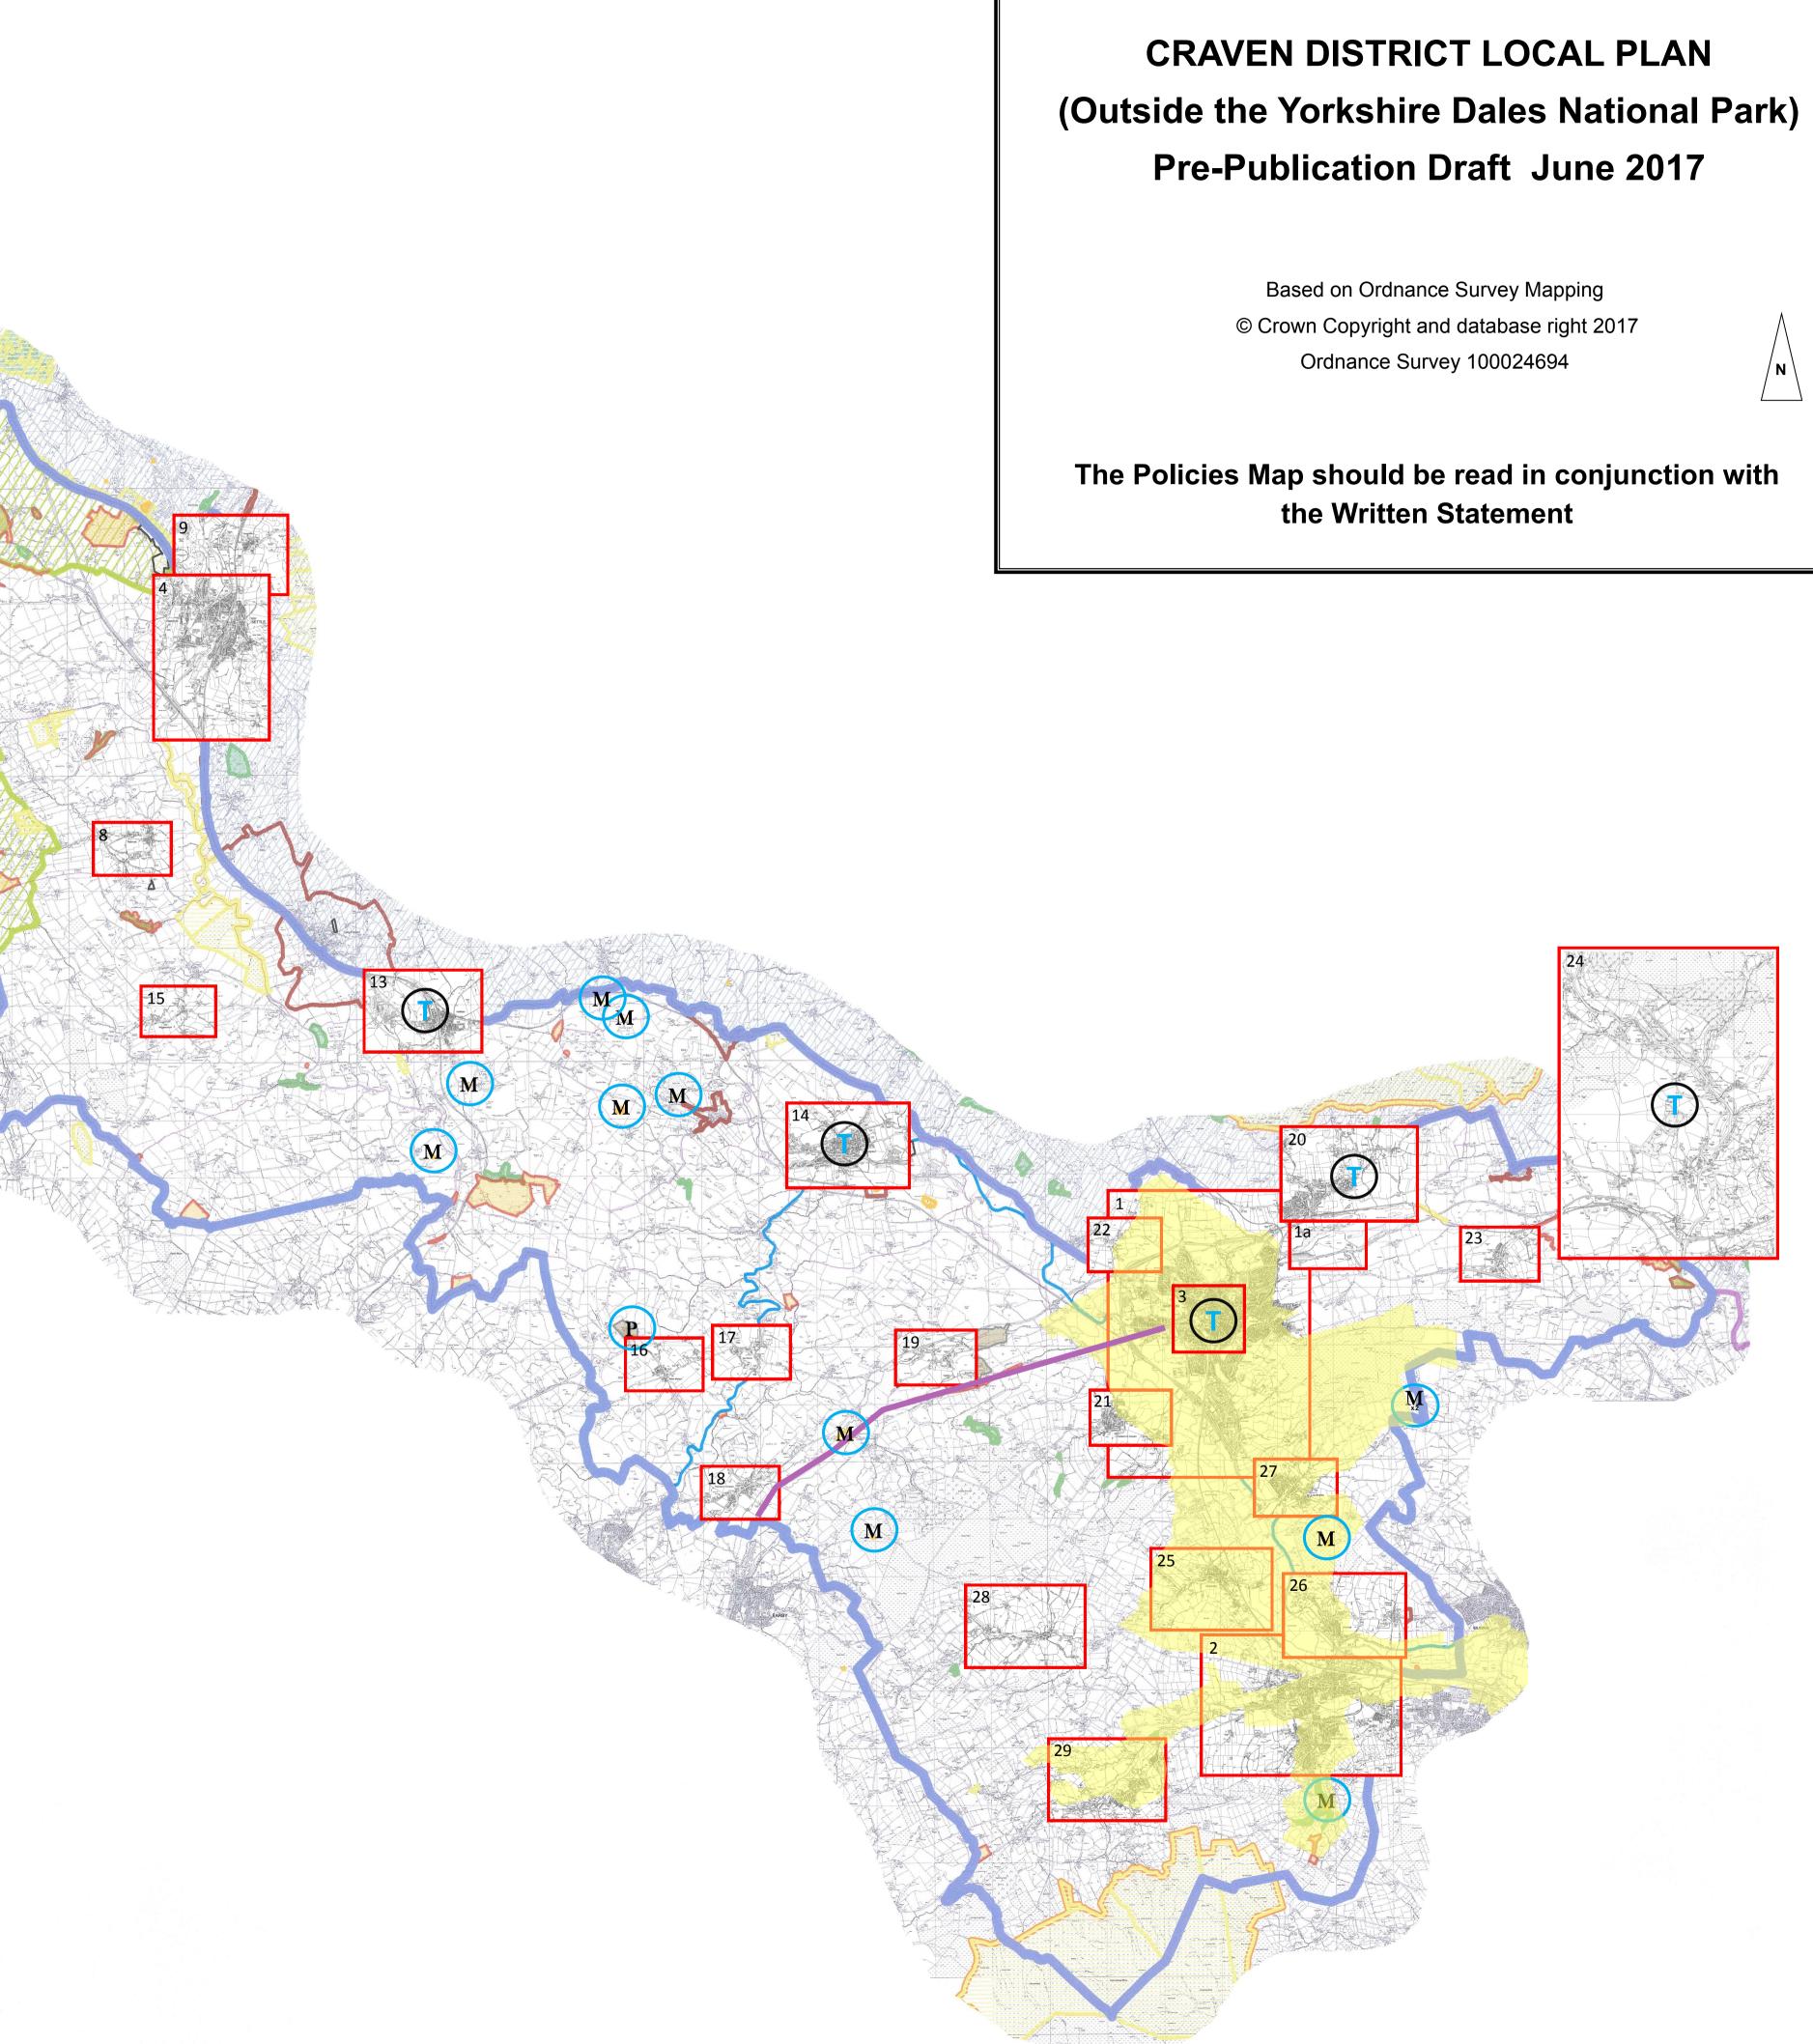

| Key N<br>Landscar | otation and Relevant Policies                                                                                                                                                |  |  |
|-------------------|------------------------------------------------------------------------------------------------------------------------------------------------------------------------------|--|--|
|                   | Area of Outstanding Natural Beauty ENV1, ENV9                                                                                                                                |  |  |
| Nature Co         | <b>DINSERVATION</b><br>Special Protection Areas (SPA) and Special Areas of Conservation (SAC) ENV4                                                                           |  |  |
|                   | Site of Special Scientific Interest (SSSI) ENV4                                                                                                                              |  |  |
|                   | (SINC) ENV4                                                                                                                                                                  |  |  |
|                   | Ancient Woodland ENV4                                                                                                                                                        |  |  |
|                   | Fresh Aire—Leeds City Region Green Infrastructure Project ENV4, ENV5                                                                                                         |  |  |
|                   | <b>Id Villages</b><br>Open Space, Sport and Recreation Facilities (outside of inset map areas) INF3                                                                          |  |  |
|                   | Conservation Area SD1, SP1, SP2, SP3, SP4, SP5, SP6, SP7, SP8, SP9, SP10, SP11, ENV2, ENV3, ENV9, ENV11                                                                      |  |  |
|                   | Rural Designated Area H2                                                                                                                                                     |  |  |
| Tourism           | Key Locations for Tourism Development EC4                                                                                                                                    |  |  |
| Safeguar          | d Land and Transport                                                                                                                                                         |  |  |
|                   | Leeds – Liverpool Canal Corridor ENV2, ENV11<br>Protection of Railway Trackbeds and Infrastructure SP2                                                                       |  |  |
| M                 | Scheduled Ancient Monument (outside of inset map areas) SD1, SP1, SP2, SP3, SP4, SP5, SP6, SP7, SP8, SP9, SP10, SP11, ENV1, ENV2, H1, H2, H3, EC1, EC3, EC4, EC4a, EC5, EC5a |  |  |
| P                 | Parks and Gardens of Special Interest (outside of inset map areas) ENV1, ENV2                                                                                                |  |  |
| Other             | Plan Area Boundary                                                                                                                                                           |  |  |
|                   | Inset Map Area                                                                                                                                                               |  |  |

## **POLICIES MAP**

/ N