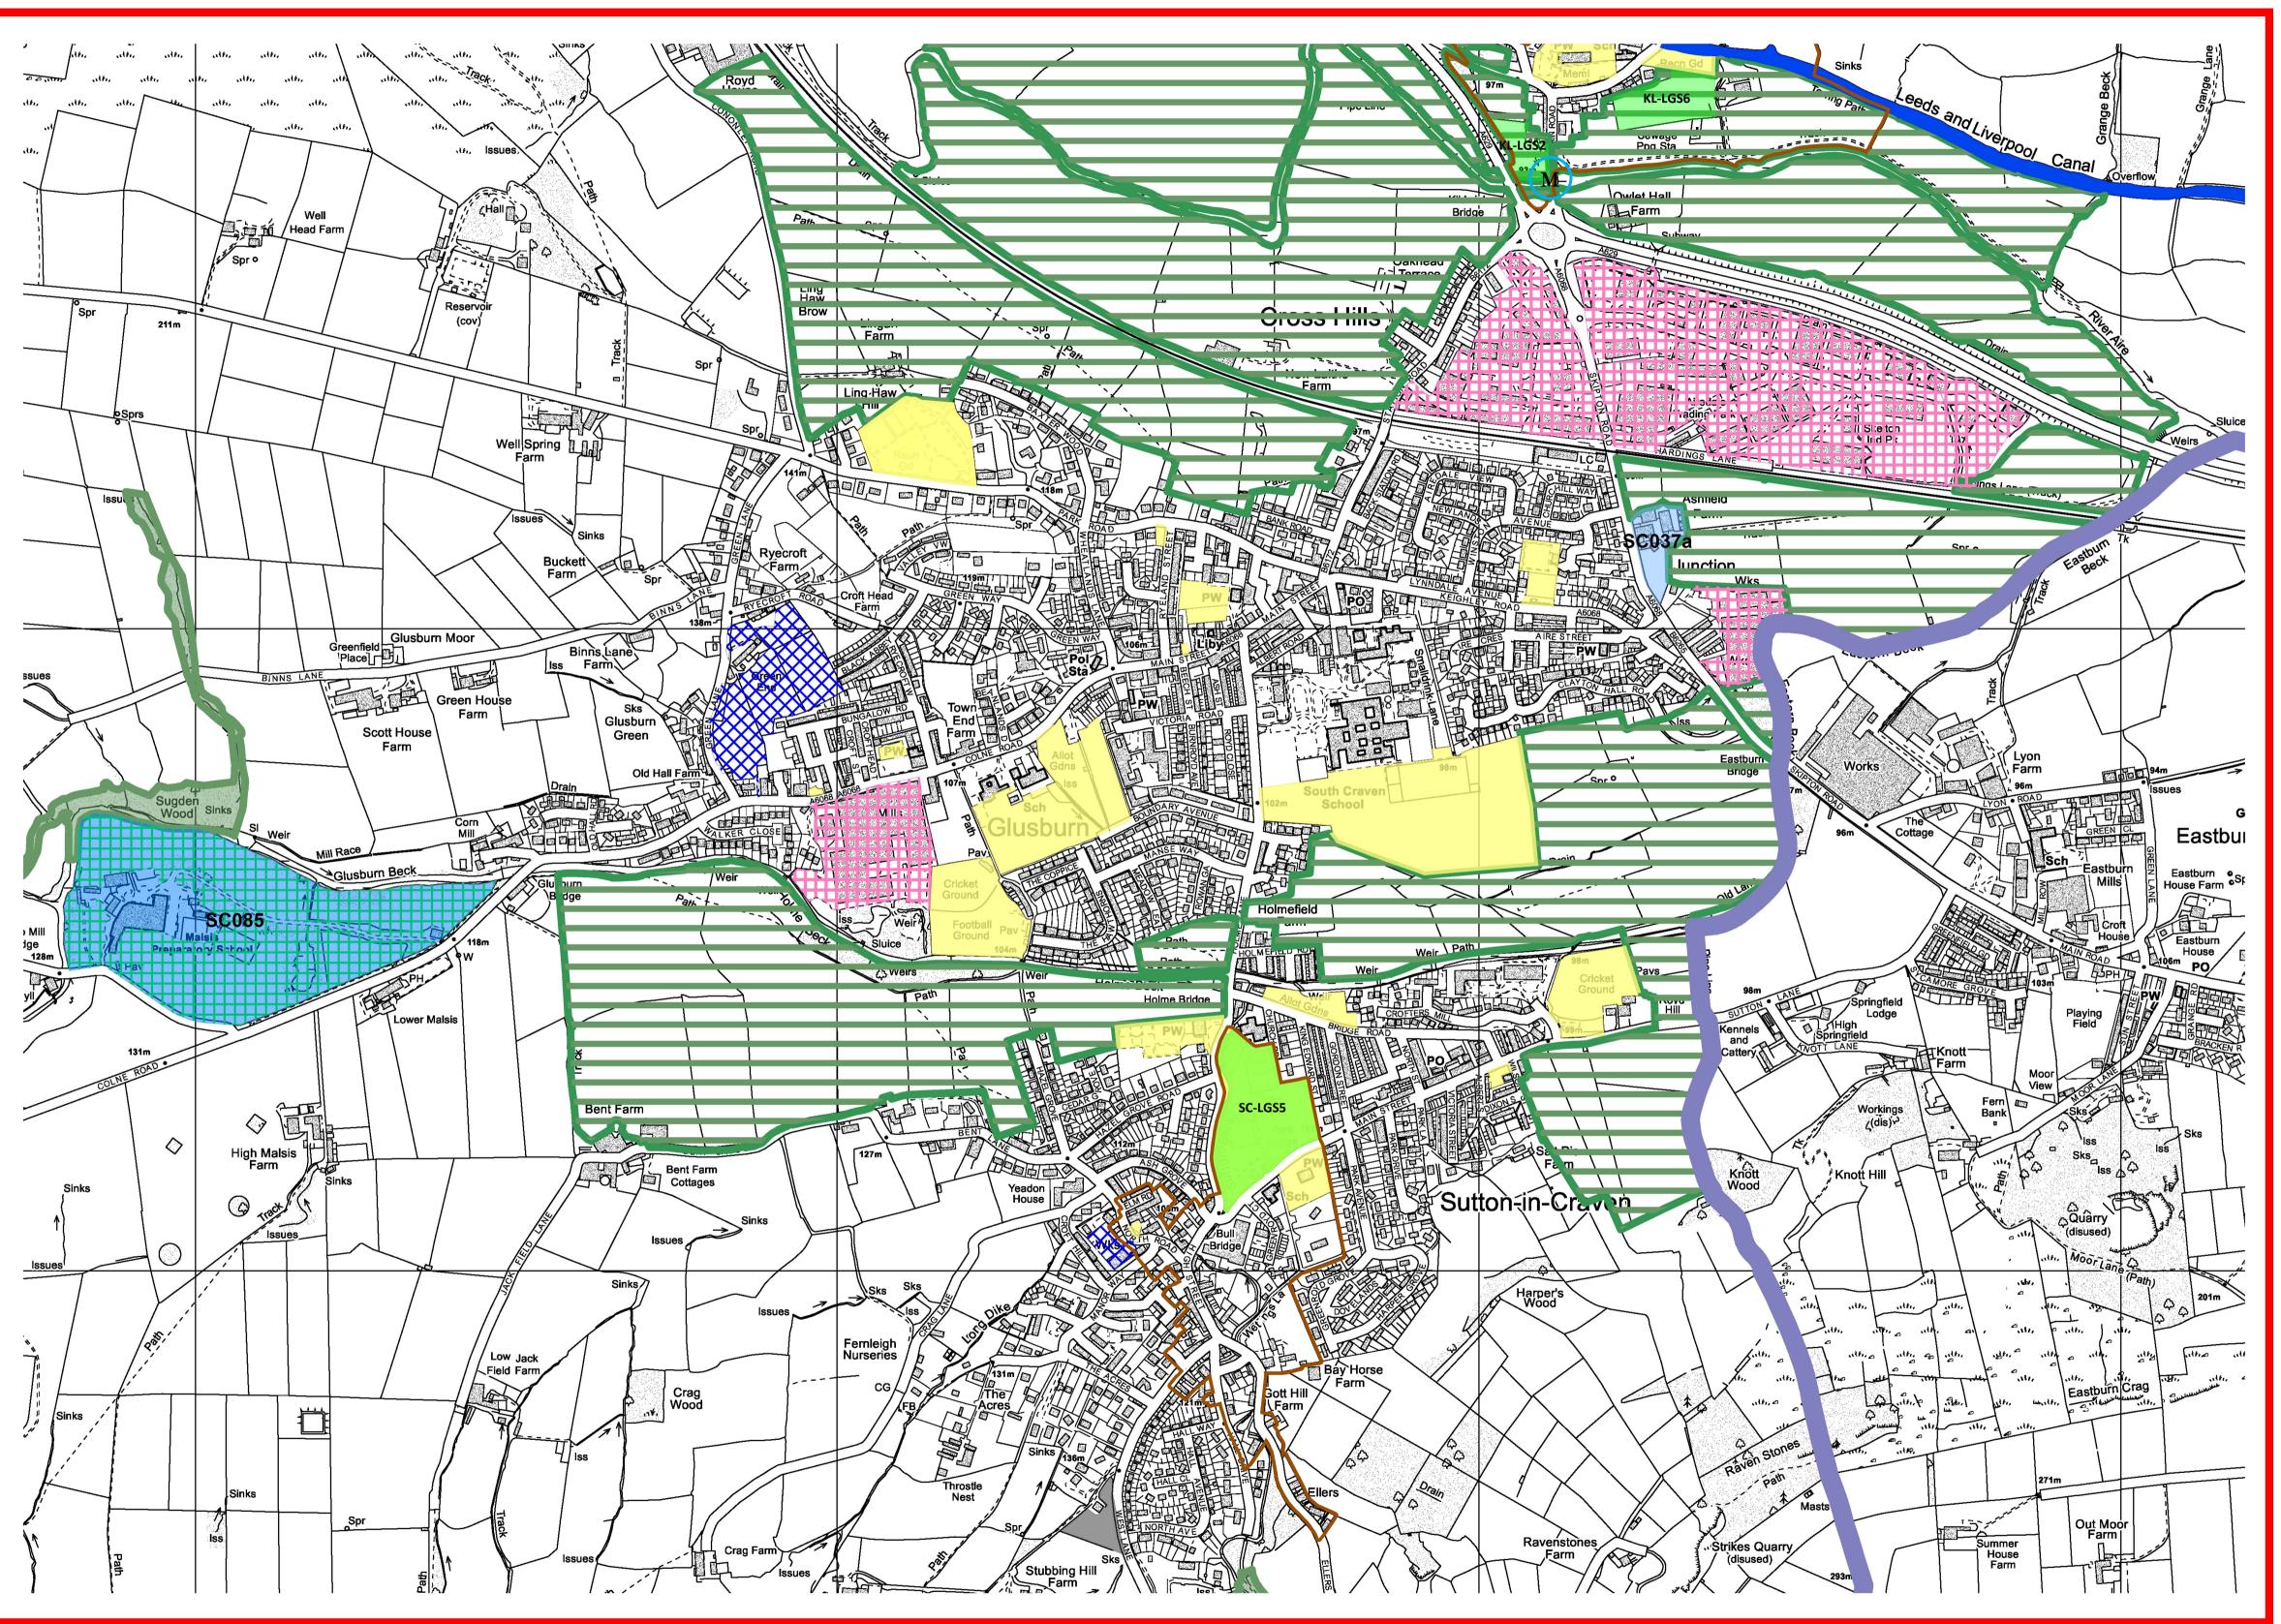

# **INSET MAP 3**

## **GLUSBURN, CROSS HILLS, SUTTON IN CRAVEN CRAVEN DISTRICT LOCAL PLAN** (Outside the Yorkshire Dales National Park) **Pre-Publication Draft June 2017**

Based on Ordnance Survey Mapping © Crown Copyright and database right 20117 Ordnance Survey 100024694 Base map date: 13th January 2017

#### Inset Maps should be read in conjunction with the Written Statement Key Notation and Relevant Policies Landscape Yorkshire Dales National Park ENV1, ENV9 Area of Outstanding Natural Beauty ENV1, ENV9 Green Wedge ENV13 **Nature Conservation** Special Protection Areas (SPA) and Special Areas of Conservation (SAC) ENV4 Site of Special Scientific Interest (SSSI) ENV4 (SINC) ENV4 Ancient Woodland ENV4 **Towns and Villages** Open Space, Sport and Recreation Facilities INF3 Proposed Local Green Space Designation ENV10 XX-LGS1 Conservation Area SD1, SP1, SP2, SP3, SP4, SP5, SP6, SP7, SP8, SP9, SP10, SP11, ENV2, ENV3, ENV9, ENV11 Rural Designated Area H2 Housing and Employment Draft Housing Allocation SD1, SP1, SP3, SP4, SP5, SP6, SP7, SP8, SP9, SP10, SP11, ENV2, ENV3, ENV4, ENV5, ENV6, ENV7, ENV8, ENV9, ENV10, ENV11, ENV12, H2, H4, INF1, INF3, INF4, INF6 Green Infrastructure Provision on Draft Housing Allocation SD1, SP1, SP3, SP4, SP5, SP6, SP7, SP8, SP9, SP10, SP11, ENV5 Existing Housing Commitment SP1 Recently built developments not showing on map base Draft Mixed Use Employment-led Allocation SD1, SP1, SP2, SP3, SP4, SP5, SP6, SP7, XX001 SP8, SP9, SP10, SP11, EC1, ENV2, ENV3, ENV4, ENV5, ENV6, ENV7, ENV8, ENV9, ENV11, ENV12,H2, H4, INF1, INF3, INF4 Existing Mixed Use Commitment (Housing, Employment, Open Space) SP1, SP2, EC2, INF3 Draft Employment Allocation SD1, SP2, SP4, SP5, SP6, SP7, SP8, SP9, SP10, SP11, ENV2, XX001 ENV3, ENV4, ENV5, ENV6, ENV7, ENV8, ENV9, ENV11, ENV12, EC1, INF1, INF3, INF4 Existing Employment Area SP2, EC2 XX001 Mixed Use Opportunity Sites / Regeneration Area SP5, SP6, EC5 Primary Shopping Area for Skipton EC5, EC5a Town Centre for Skipton and Settle EC5, EC5a Tourism Tourism Development Commitment EC4 Core Visitor Area (Tourism-Led, Mixed-Use Development Opportunity Site at Bolton Abbey) EC4a General locations for development within the Core Visitor Area at Bolton Abbey EC4a **Educational Provision** Primary School Provision in Skipton Policy INF6 Safeguard Land and Transport Leeds – Liverpool Canal Corridor ENV2, ENV11 Protection of Railway Trackbeds and Infrastructure SP2 Scheduled Ancient Monument SD1, SP1, SP2, SP3, SP4, SP5, SP6, SP7, SP8, SP9, SP10, M SP11, ENV1, ENV2, H1, H2, H3, EC1, EC3, EC4, EC4a, EC5, EC5a Parks and Gardens of Special Interest ENV1, ENV2 **P** Other

Plan Area Boundary

Inset Map Area