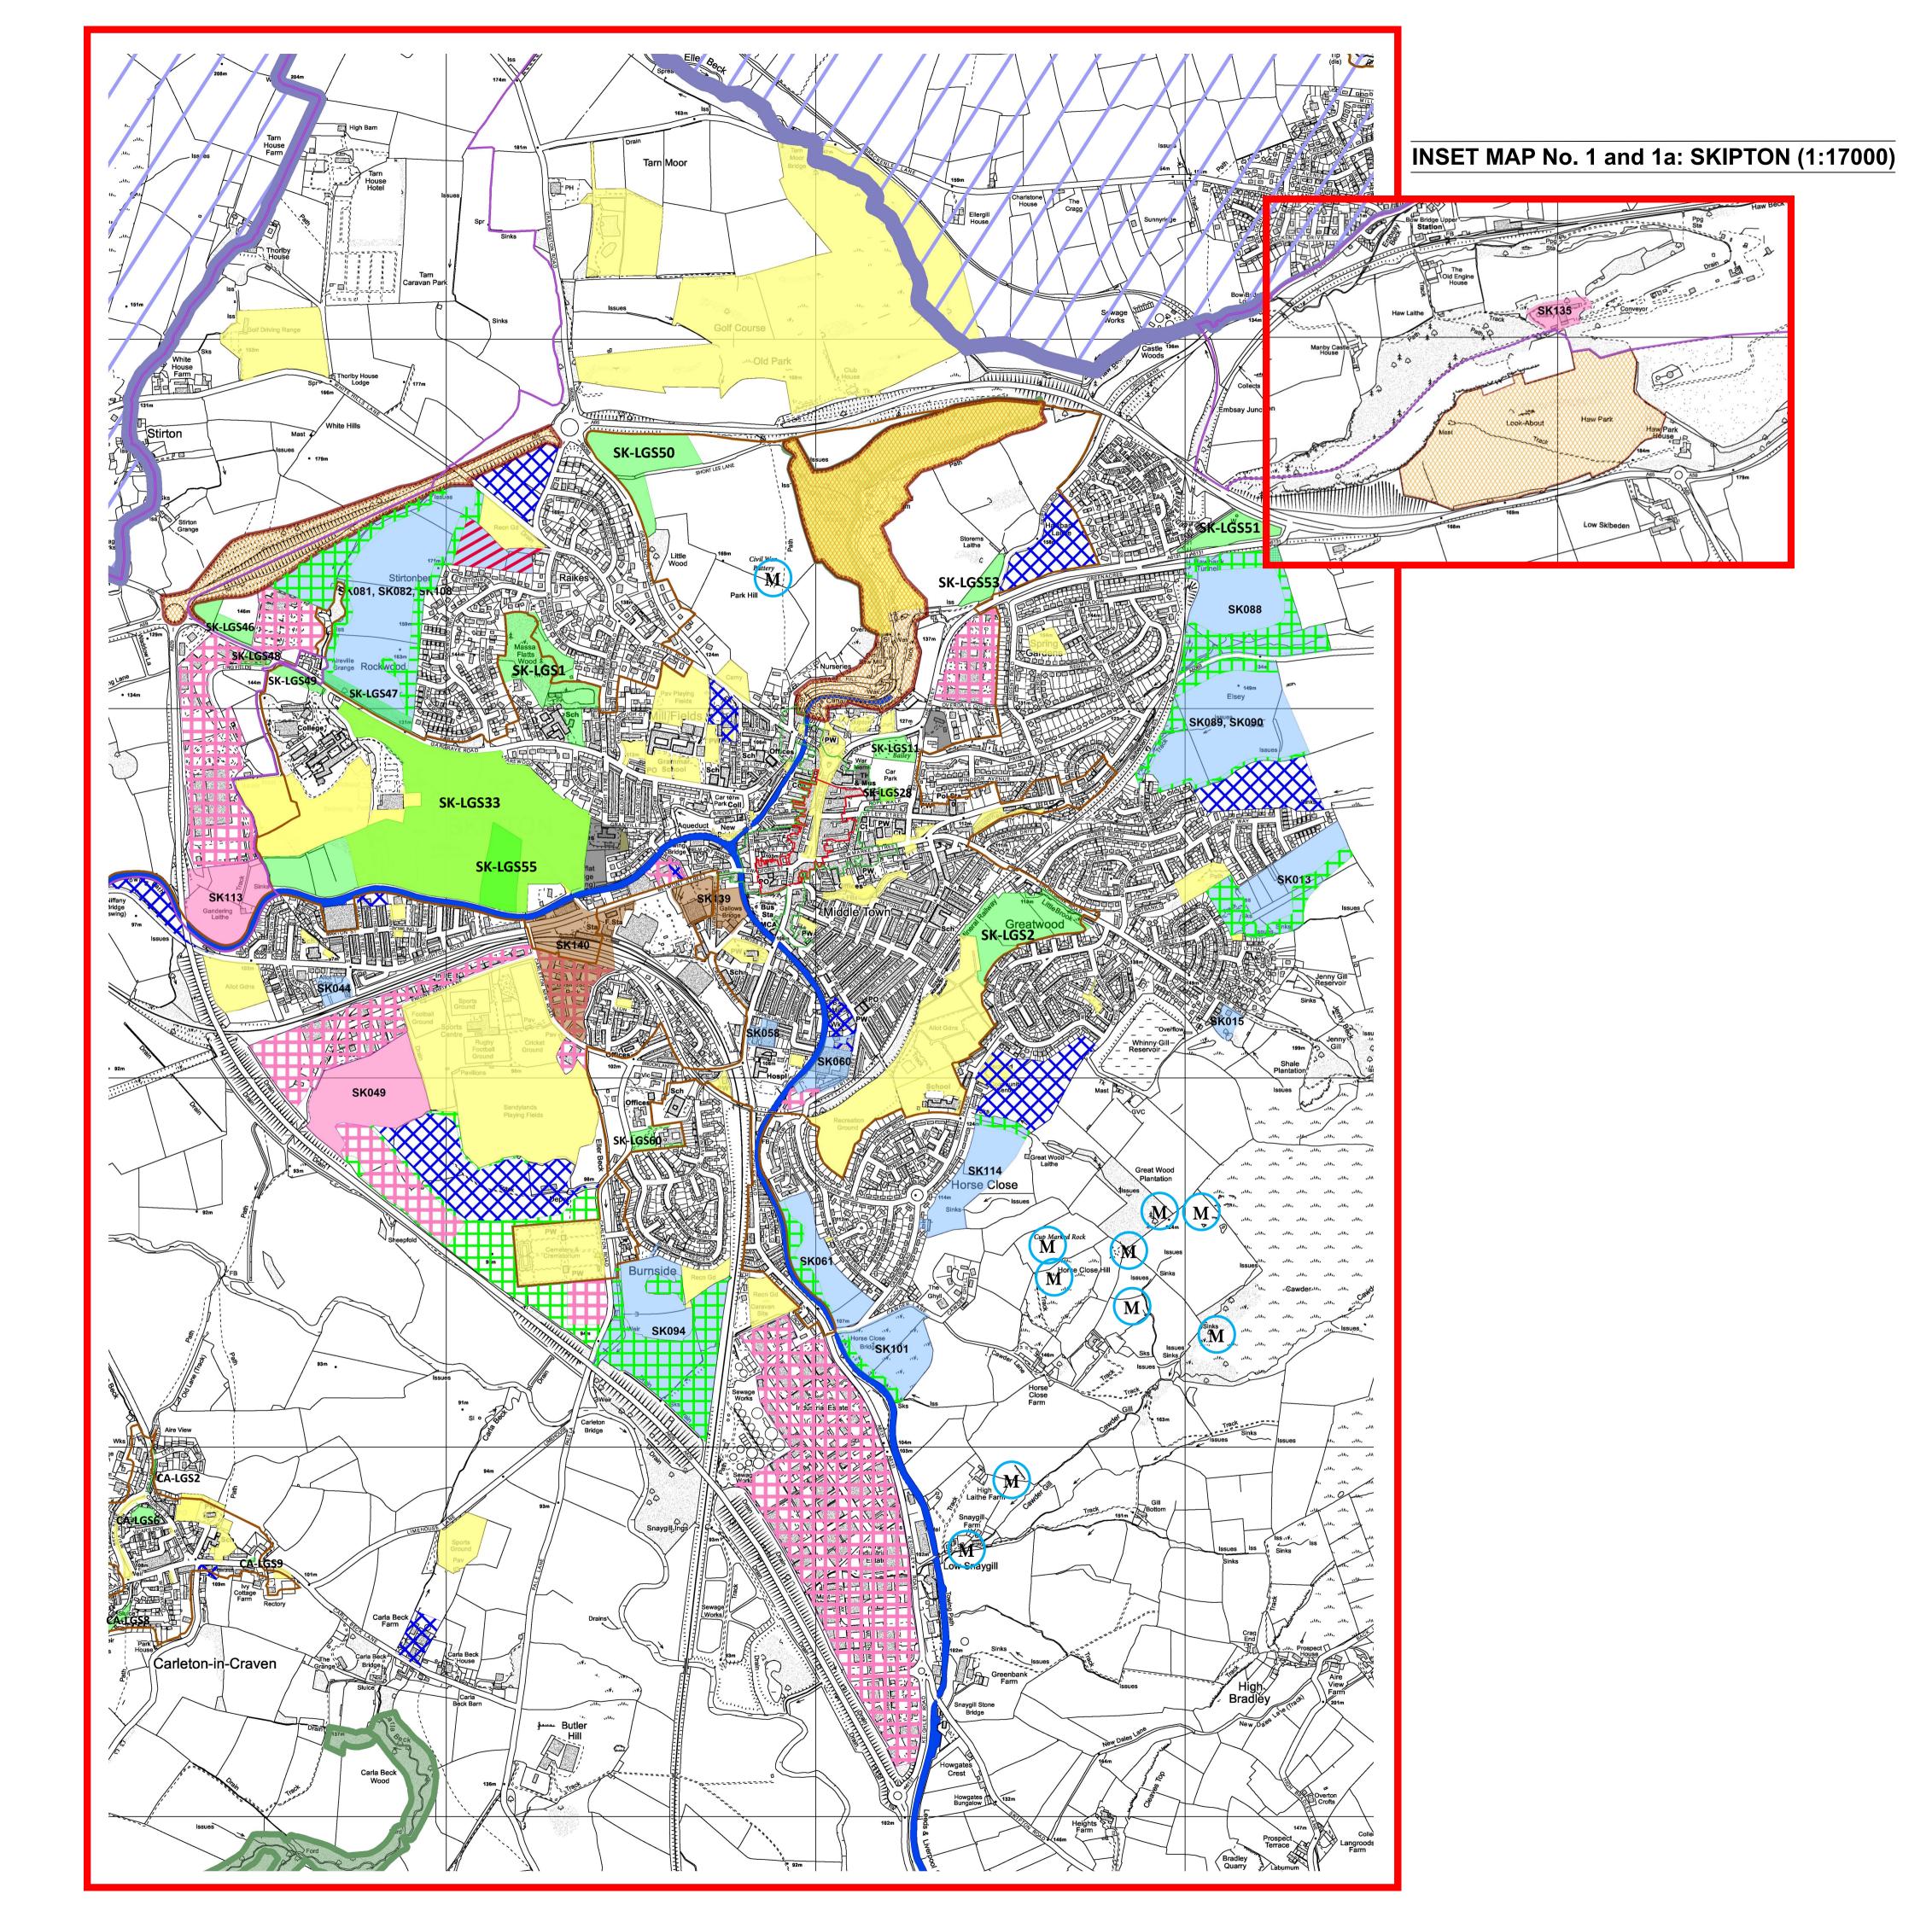

# **INSET MAPS 1—1a**

## **SKIPTON (1:17000)**

CRAVEN DISTRICT LOCAL PLAN (Outside the Yorkshire Dales National Park)

### Pre-Publication Draft June 2017

Based on Ordnance Survey Mapping © Crown Copyright and database right 2017 Ordnance Survey 100024694 Base map date: 13th January 2017

Inset Maps should be read in conjunction with the Written Statement

| Key Notation and Relevant Policies    |                                                                                                                                                                                                     |
|---------------------------------------|-----------------------------------------------------------------------------------------------------------------------------------------------------------------------------------------------------|
| Landsca                               | Pe<br>Yorkshire Dales National Park ENV1, ENV9                                                                                                                                                      |
|                                       | Area of Outstanding Natural Beauty ENV1, ENV9                                                                                                                                                       |
|                                       |                                                                                                                                                                                                     |
| Green Wedge ENV13 Nature Conservation |                                                                                                                                                                                                     |
|                                       | Special Protection Areas (SPA) and Special Areas of Conservation (SAC) ENV4                                                                                                                         |
|                                       | Site of Special Scientific Interest (SSSI) ENV4                                                                                                                                                     |
|                                       | (SINC) ENV4                                                                                                                                                                                         |
|                                       | Ancient Woodland ENV4                                                                                                                                                                               |
| Towns a                               | nd Villages<br>Open Space, Sport and Recreation Facilities INF3                                                                                                                                     |
| XX-LGS1                               | Proposed Local Green Space Designation ENV10                                                                                                                                                        |
|                                       | Conservation Area SD1, SP1, SP2, SP3, SP4, SP5, SP6, SP7, SP8, SP9, SP10, SP11, ENV2, ENV3, ENV9, ENV11                                                                                             |
|                                       | Rural Designated Area H2                                                                                                                                                                            |
| Housing and Employment                |                                                                                                                                                                                                     |
| XX001                                 | Draft Housing Allocation SD1, SP1, SP3, SP4, SP5, SP6, SP7, SP8, SP9, SP10, SP11, ENV2, ENV3, ENV4, ENV5, ENV6, ENV7, ENV8, ENV9, ENV10, ENV11, ENV12, H2, H4, INF1, INF3, INF4, INF6               |
|                                       | Green Infrastructure Provision on Draft Housing Allocation SD1, SP1, SP3, SP4, SP5, SP6, SP7, SP8, SP9, SP10, SP11, ENV5                                                                            |
|                                       | Existing Housing Commitment SP1                                                                                                                                                                     |
|                                       | Recently built developments not showing on map base                                                                                                                                                 |
| XX001                                 | Draft Mixed Use Employment-led Allocation SD1, SP1, SP2, SP3, SP4, SP5, SP6, SP7, SP8, SP9, SP10, SP11, EC1, ENV2, ENV3, ENV4, ENV5, ENV6, ENV7, ENV8, ENV9, ENV11, ENV12, H2, H4, INF1, INF3, INF4 |
|                                       | Existing Mixed Use Commitment (Housing, Employment, Open Space) SP1, SP2, EC2, INF3                                                                                                                 |
| XX001                                 | Draft Employment Allocation SD1, SP2, SP4, SP5, SP6, SP7, SP8, SP9, SP10, SP11, ENV2, ENV3, ENV4, ENV5, ENV6, ENV7, ENV8, ENV9, ENV11, ENV12, EC1, INF1, INF3, INF4                                 |
|                                       | Existing Employment Area SP2, EC2                                                                                                                                                                   |
| XX001                                 | Mixed Use Opportunity Sites / Regeneration Area SP5, SP6, EC5                                                                                                                                       |
|                                       | Primary Shopping Area for Skipton EC5, EC5a                                                                                                                                                         |
|                                       | Town Centre for Skipton and Settle EC5, EC5a                                                                                                                                                        |
| Tourism                               |                                                                                                                                                                                                     |
|                                       | Tourism Development Commitment EC4                                                                                                                                                                  |
|                                       | Core Visitor Area (Tourism-Led, Mixed-Use Development Opportunity Site at Bolton Abbey) EC4a                                                                                                        |
|                                       | General locations for development within the Core Visitor Area at Bolton Abbey EC4a                                                                                                                 |
| Educatio                              | onal Provision<br>Primary School Provision in Skipton Policy INF6                                                                                                                                   |
| Safegua                               | <b>rd Land and Transport</b><br>Leeds – Liverpool Canal Corridor ENV2, ENV11                                                                                                                        |
|                                       | Protection of Railway Trackbeds and Infrastructure SP2                                                                                                                                              |
| M                                     | Scheduled Ancient Monument SD1, SP1, SP2, SP3, SP4, SP5, SP6, SP7, SP8, SP9, SP10, SP11, ENV1, ENV2, H1, H2, H3, EC1, EC3, EC4, EC4a, EC5, EC5a                                                     |
| P                                     | Parks and Gardens of Special Interest ENV1, ENV2                                                                                                                                                    |
| Other                                 | Plan Area Boundary                                                                                                                                                                                  |
|                                       | Inset Map Area                                                                                                                                                                                      |