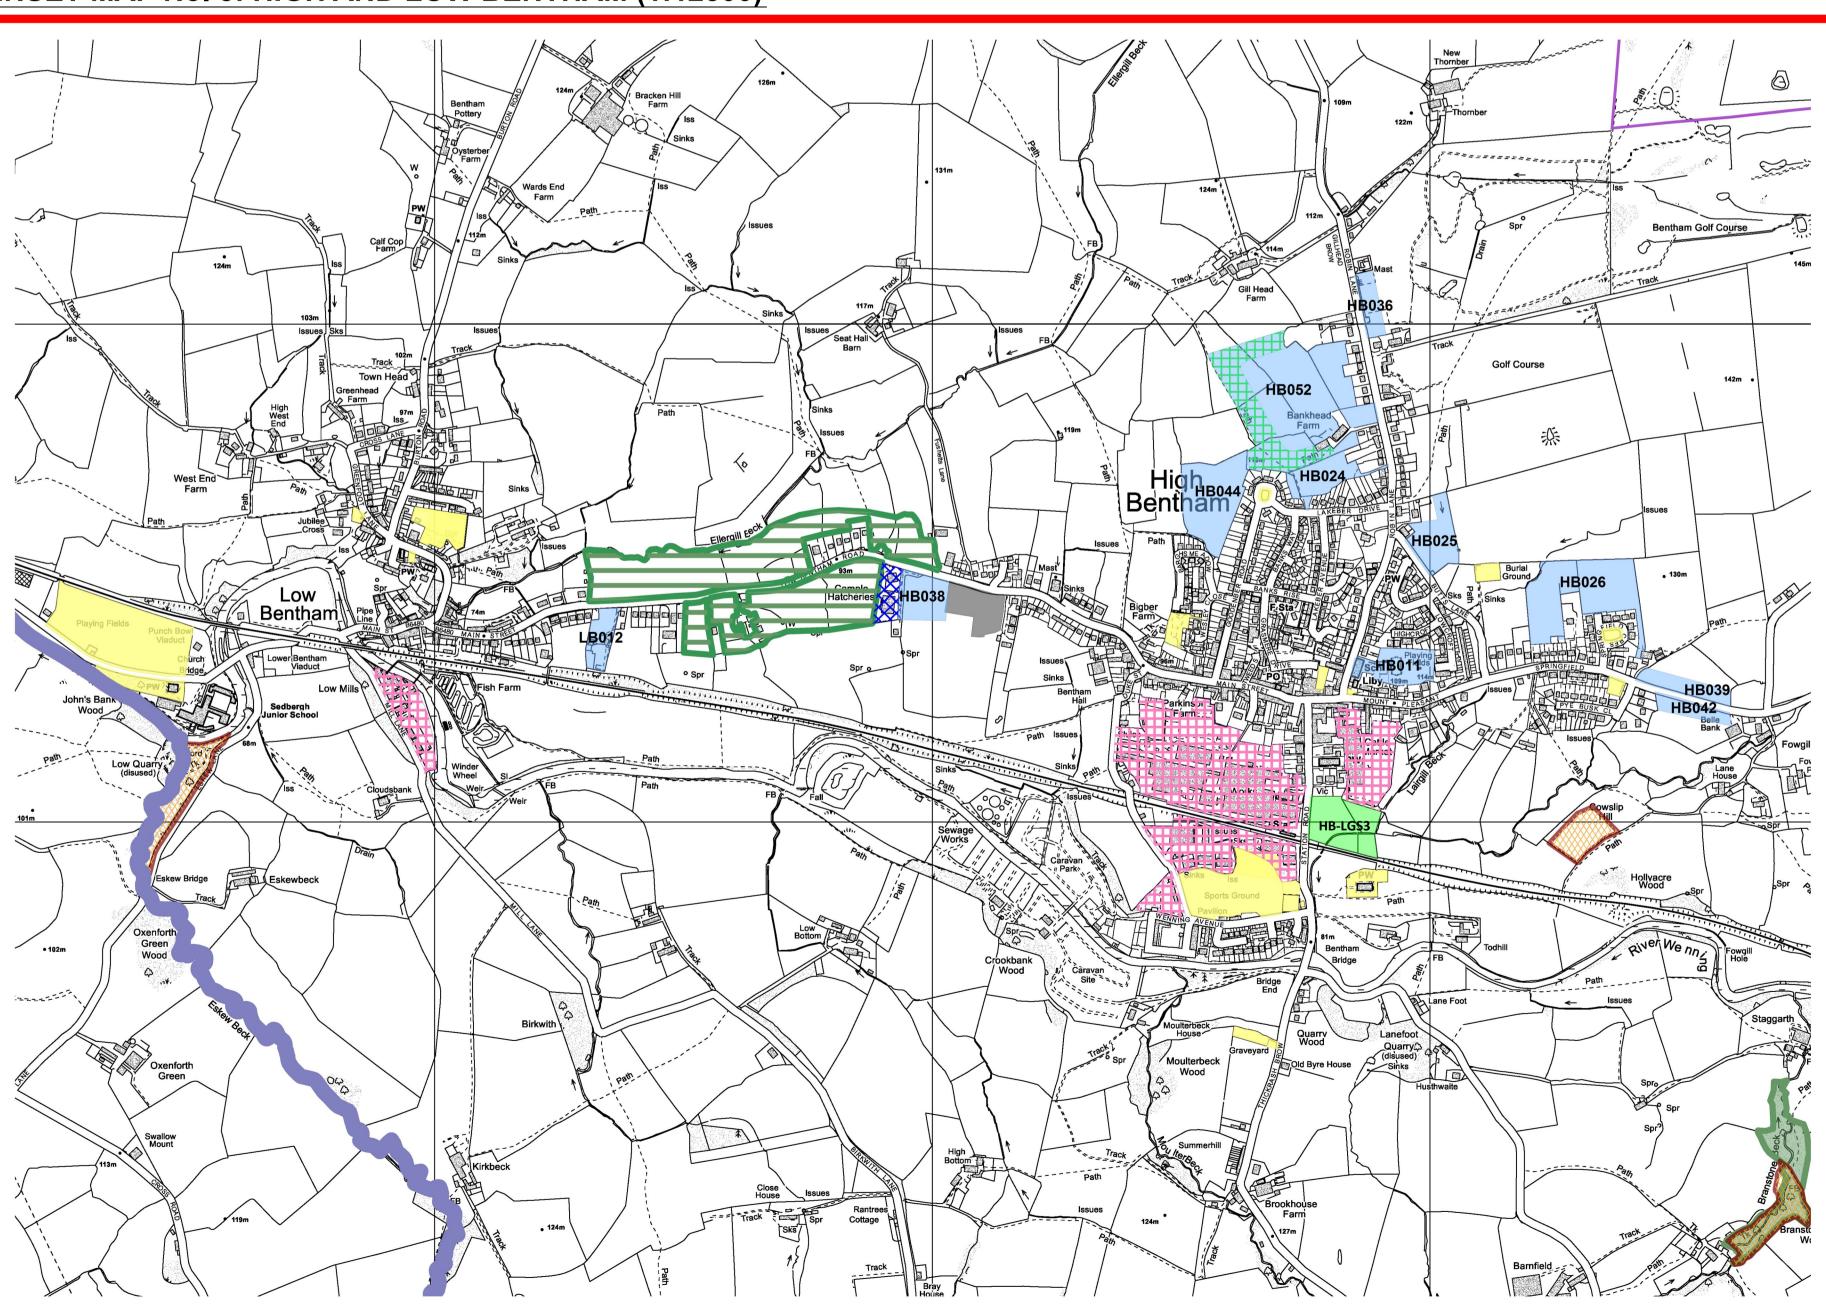

## **INSET MAP 3**

**SKIPTON TOWN CENTRE (1:6000)** 

CRAVEN DISTRICT LOCAL PLAN

(Outside the Yorkshire Dales National Park)
Pre-Publication Draft June 2017

Based on Ordnance Survey Mapping

© Crown Copyright and database right 2017 Ordnance Survey 100024694







## INSET MAPS 4—5 SETTLE, GIGGLESWICK, HIGH AND LOW BENTHAM CRAVEN DISTRICT LOCAL PLAN (Outside the Yorkshire Dales National Park) Pre-Publication Draft June 2017 Based on Ordnance Survey Mapping © Crown Copyright and database right 2017 Ordnance Survey 100024694 Base map date: 13th January 2017

Inset Maps should be read in conjunction with the Written Statement

## **INSET MAP No. 4: SETTLE AND GIGGLESWICK (1:10000)**





## INSET MAP No. 5: HIGH AND LOW BENTHAM (1:12500)