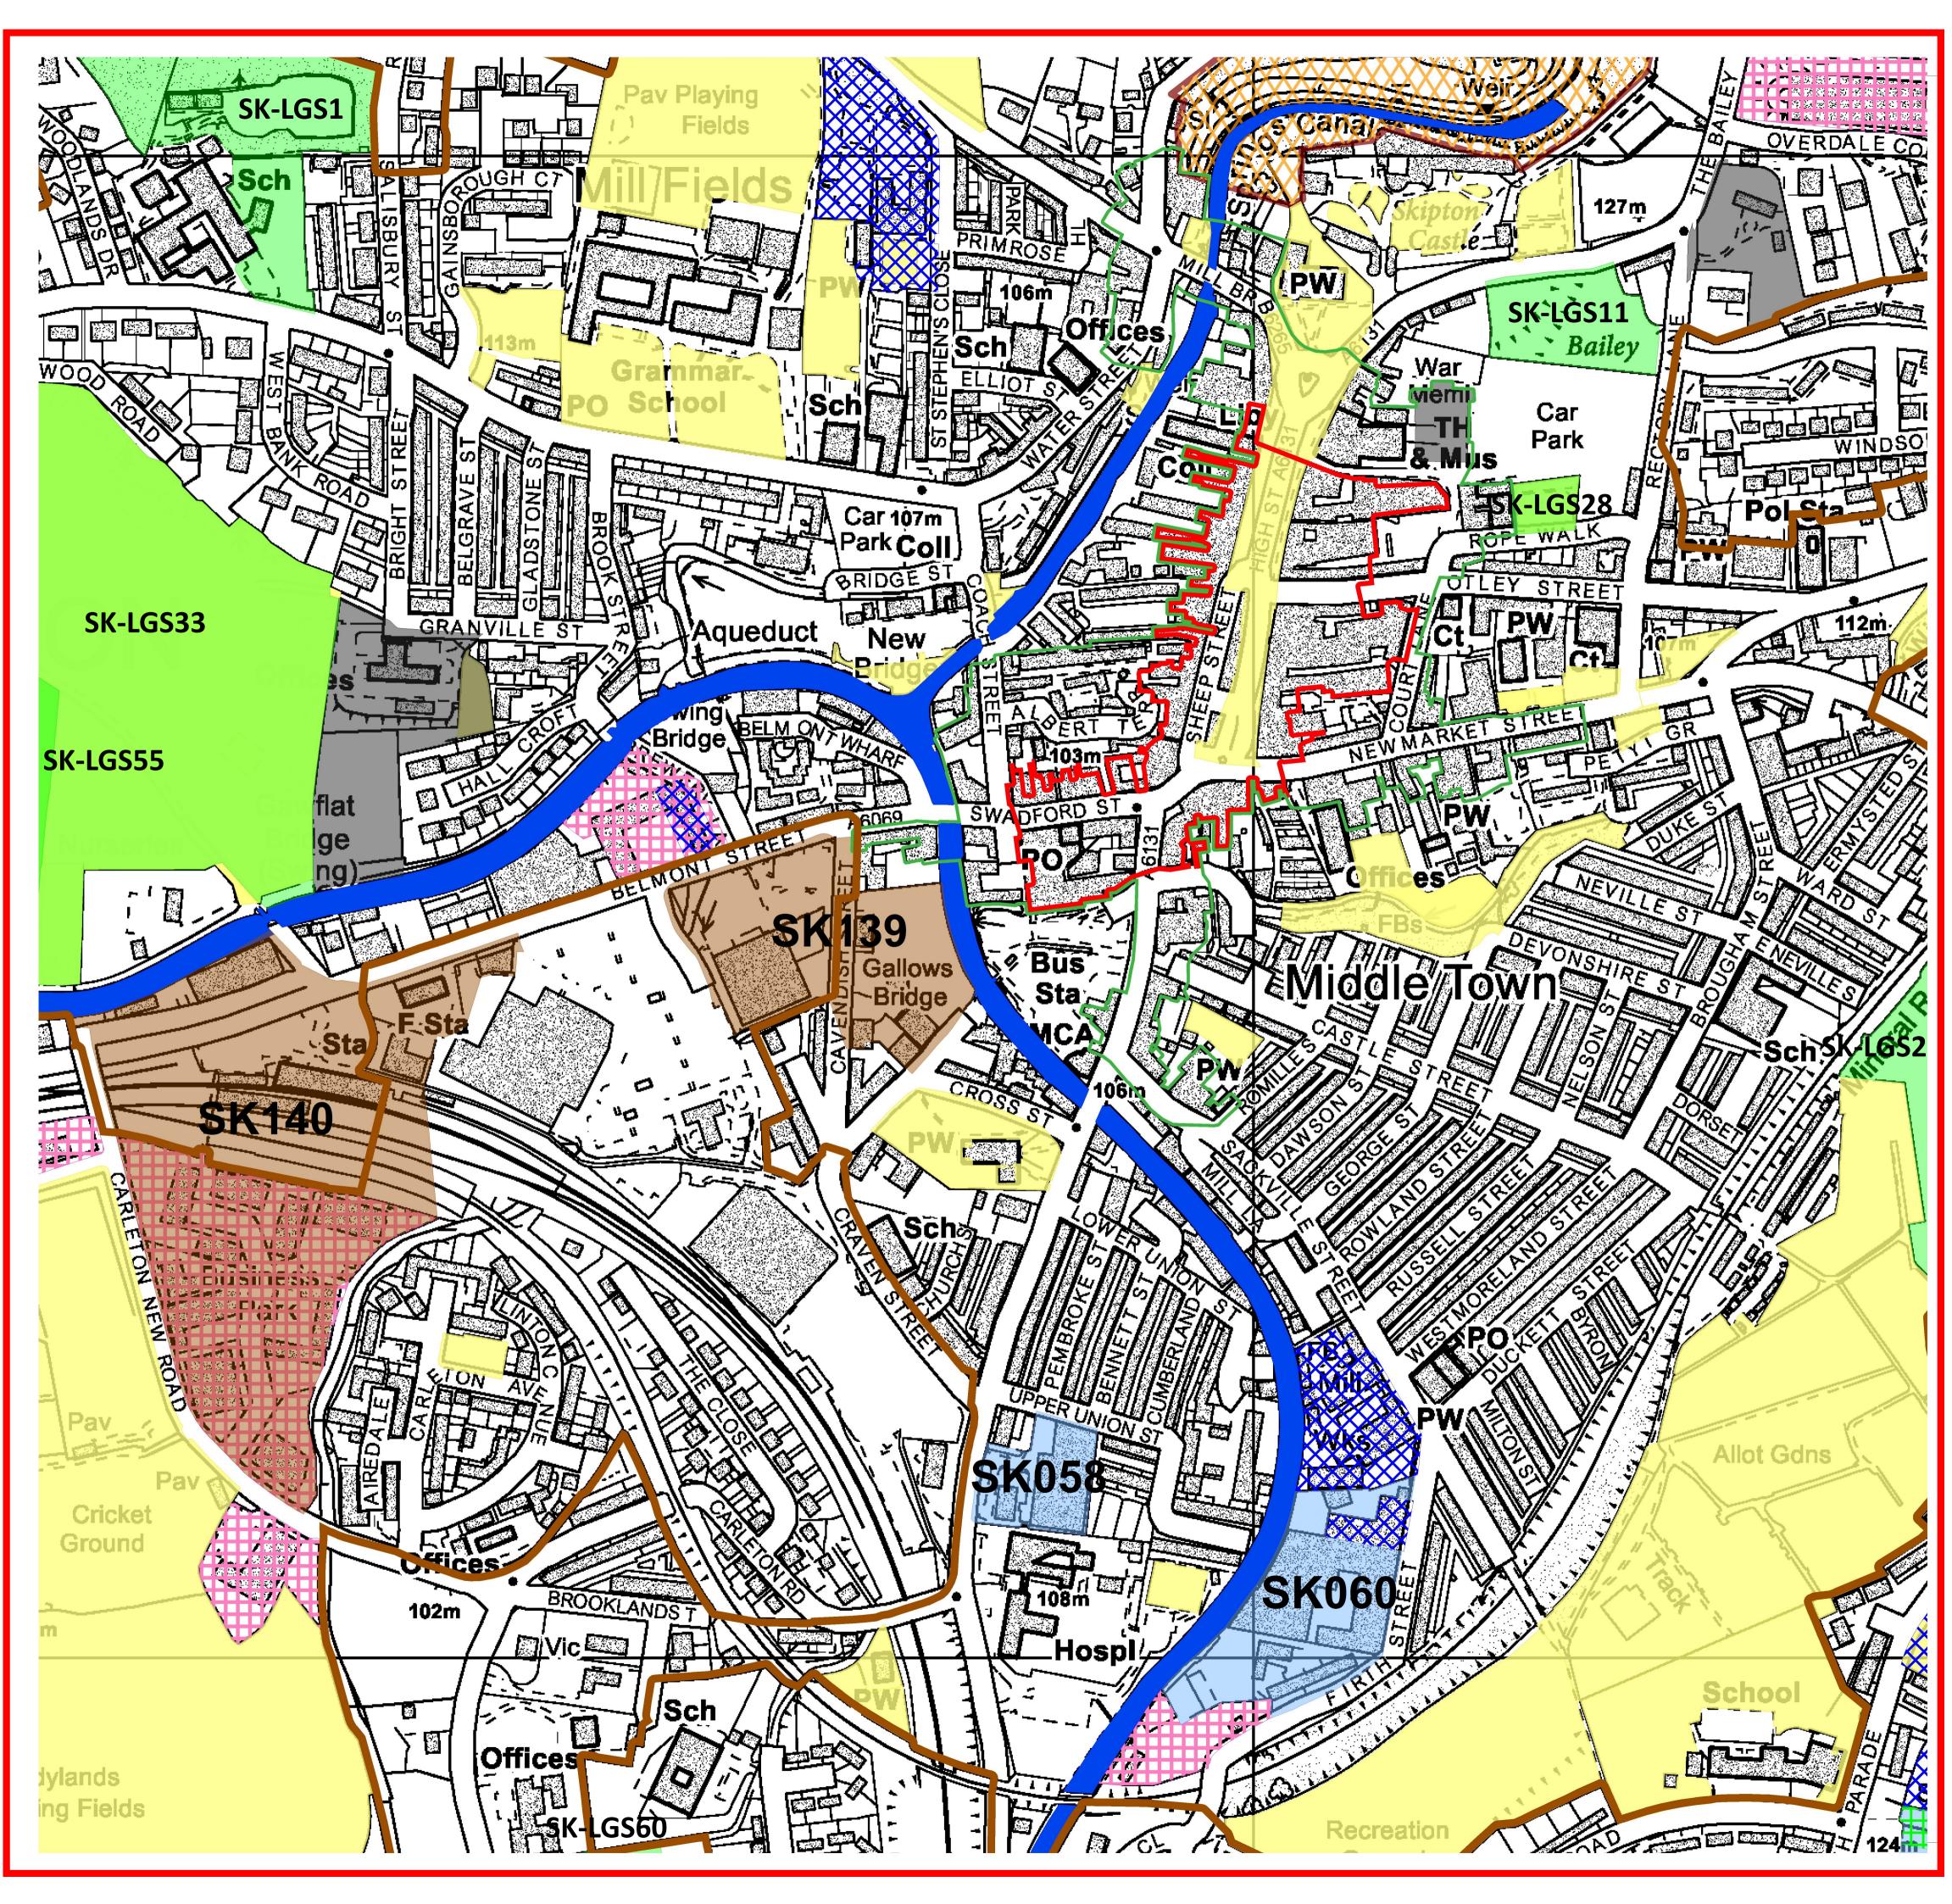

## **INSET MAP 3**

**SKIPTON TOWN CENTRE (1:6000)** 

CRAVEN DISTRICT LOCAL PLAN

(Outside the Yorkshire Dales National Park)
Pre-Publication Draft June 2017

Based on Ordnance Survey Mapping

© Crown Copyright and database right 2017 Ordnance Survey 100024694