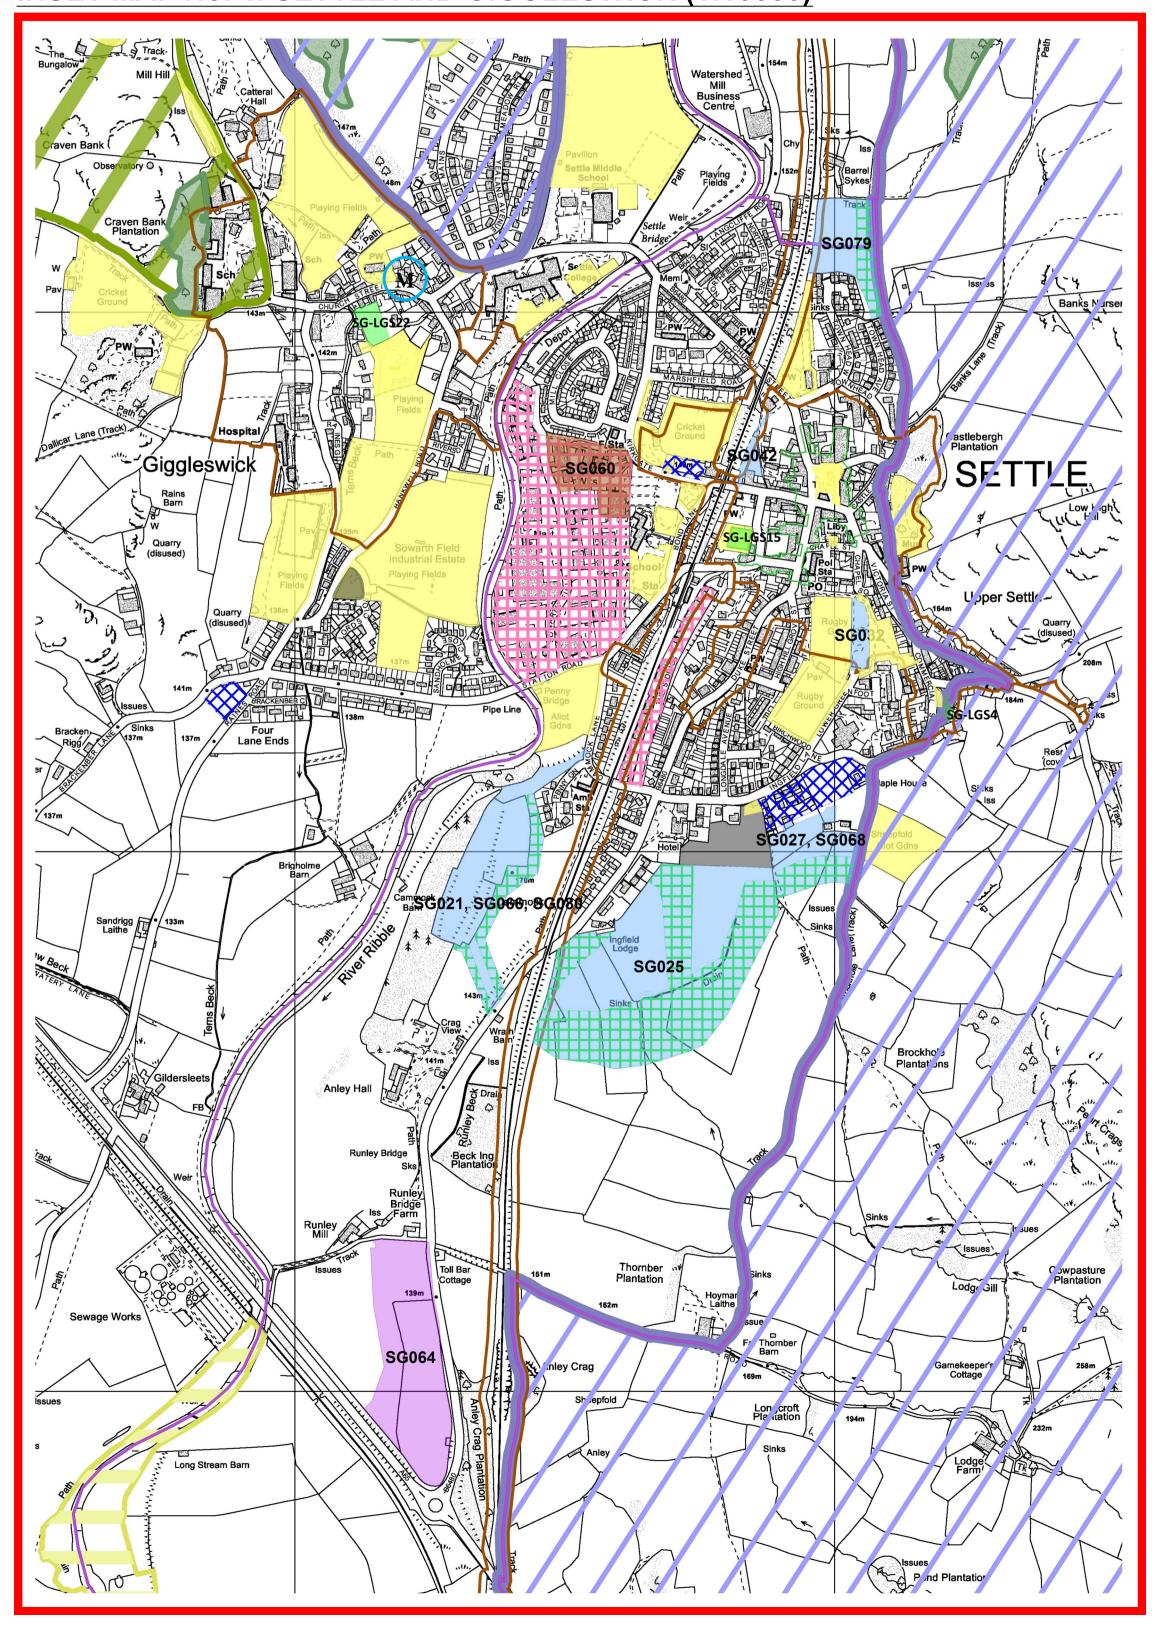

## INSET MAPS 4—5 SETTLE, GIGGLESWICK, HIGH AND LOW BENTHAM CRAVEN DISTRICT LOCAL PLAN (Outside the Yorkshire Dales National Park) Pre-Publication Draft June 2017 Based on Ordnance Survey Mapping © Crown Copyright and database right 2017 Ordnance Survey 100024694 Base map date: 13th January 2017

## **INSET MAP No. 4: SETTLE AND GIGGLESWICK (1:10000)**