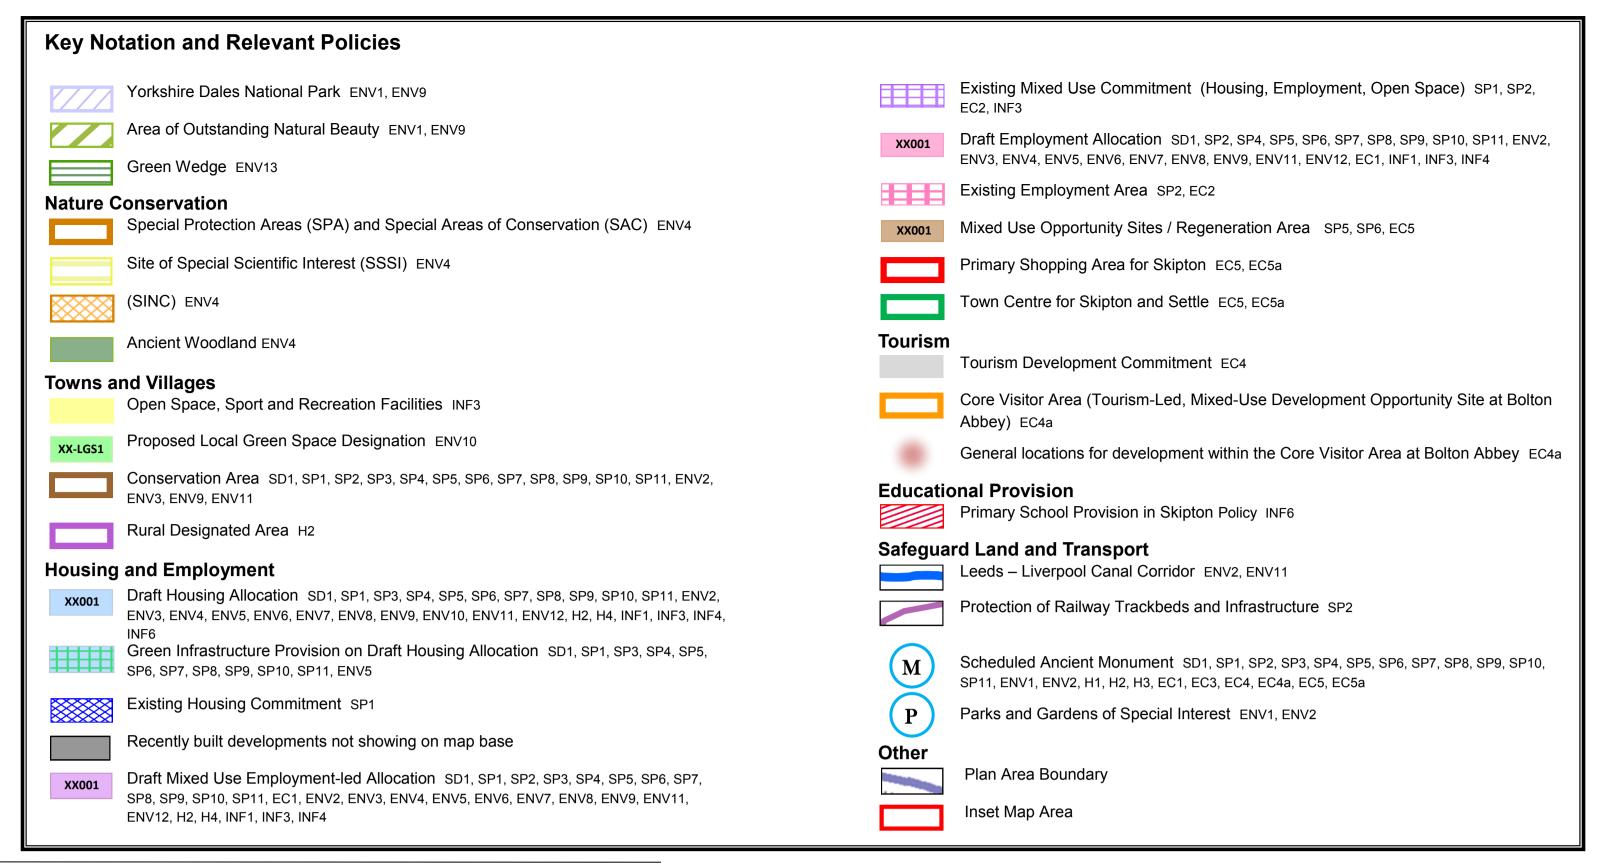

## **INSET MAP 3**

**SKIPTON TOWN CENTRE (1:6000)** 

CRAVEN DISTRICT LOCAL PLAN

(Outside the Yorkshire Dales National Park)
Pre-Publication Draft June 2017

Based on Ordnance Survey Mapping

© Crown Copyright and database right 2017 Ordnance Survey 100024694