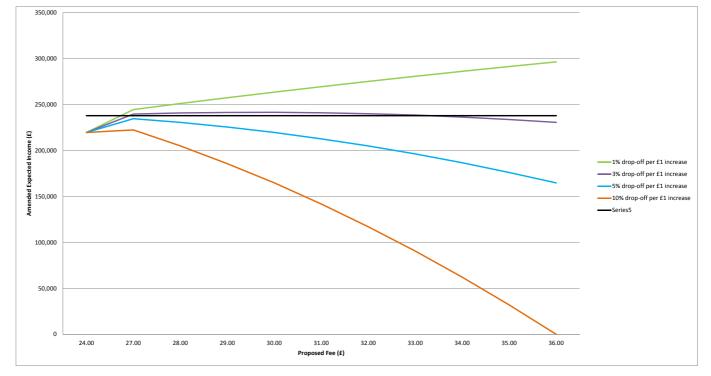

5.3 The estimated additional income to be generated from the revised pay and display charges is £179,832 and £8,000 from the revised permit scheme bringing the projected total income from car parking charges in 2017/18 to £1,637,832. These figures assume current usage less a 10% sensitivity impact from loss of customers due to price increase. It is however difficult to predict year on year use of car parks as a number of factors come in to play such as weather, economic impact, local events, reaction to fee increases etc.