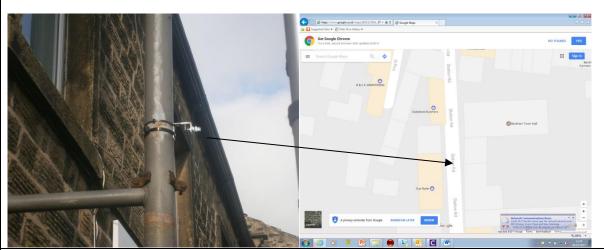

## Nitrogen dioxide Tube Sites - February 2018

| Site Ref       | 1                | Туре              | Roadside |
|----------------|------------------|-------------------|----------|
| Site Address   |                  | Station Road Bent | ham      |
| Grid Reference | 366749<br>469197 | Owner Contact     |          |
| Tube Location  | Road sign        | Telephone         |          |

Health & Safety Pedestrians around ladder

| Distance from Kerb   | 1.37 |                                           |                              |
|----------------------|------|-------------------------------------------|------------------------------|
| Distance from Facade | 0.85 |                                           |                              |
| Height above road    | 2.08 |                                           |                              |
| Exposure             |      | king along high streeps & offices, people | et<br>living above shops and |