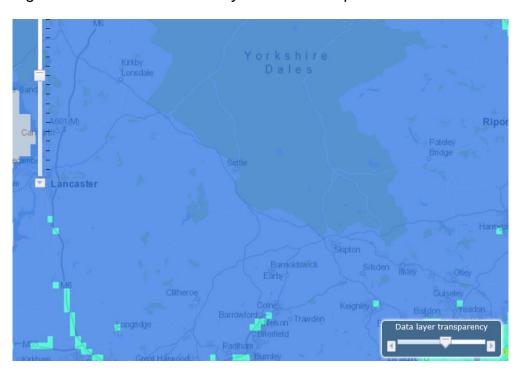

Craven District currently does not have any AQMAs. See Local Air Quality Management Policy Guidance (PG 16). For reference, a map of Craven District's monitoring locations is available in Appendix A.

## **Appendix A: Map(s) of Monitoring Locations**