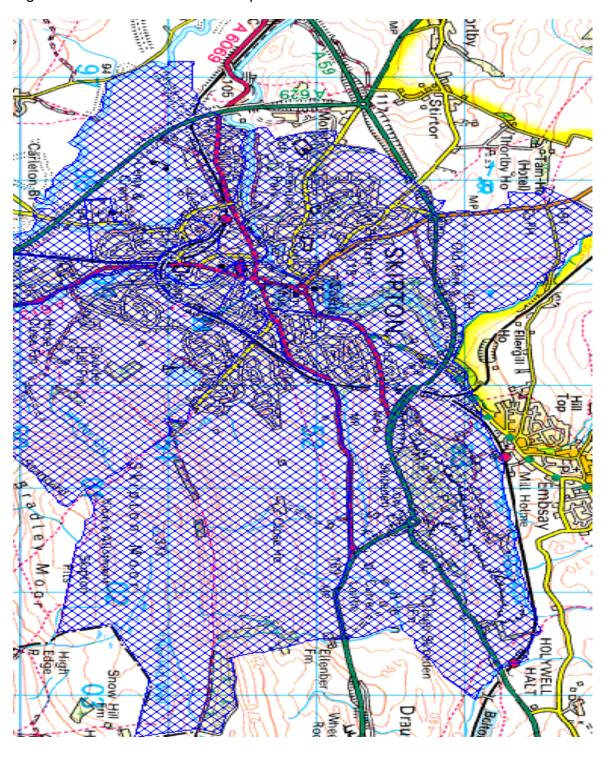

Craven District currently does not have any AQMAs. See Local Air Quality Management Policy Guidance (PG 16). For reference, a map of Craven District's monitoring locations is available in Appendix A.

## **Appendix A: Map(s) of Monitoring Locations**