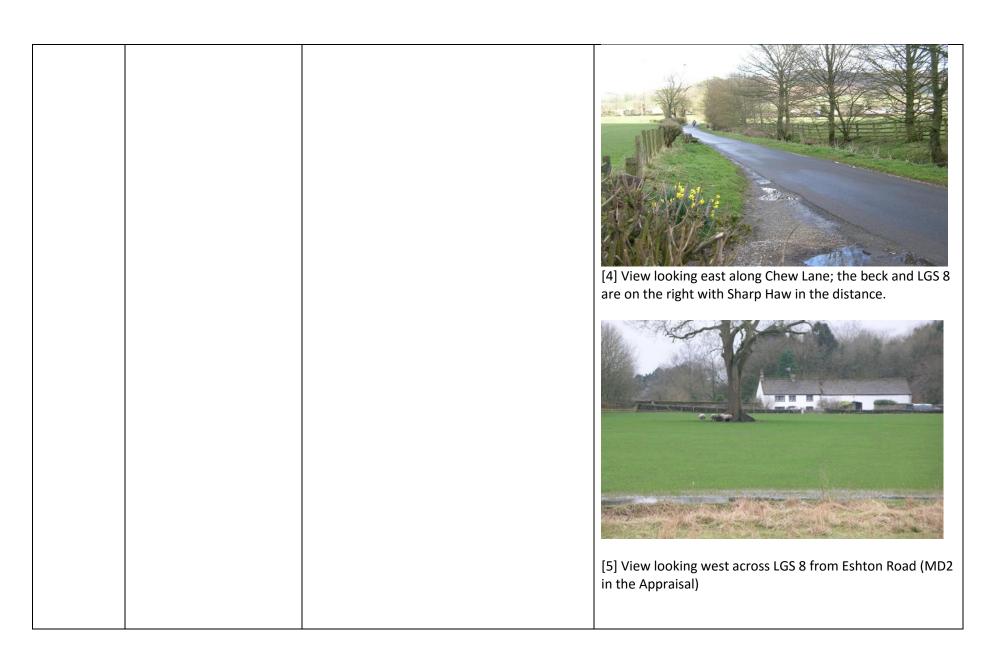

ups e,g CPRE etc Haw, Rough Haw and Flasby Fell are well-known and acknowledged for their distinctiveness. Away from the bustle of the A65, taking in this vista lifts the spirit in all seasons of the year.

An important open green space, accessed by the listed bridges over the Canal, it opens the setting of the village from the Pennine Way entering from the north and the adjacent Yorkshire Dales National Park.



1] View looking north from the L & L canal across LGS 8 towards the Pennine Way (MD1 in Gargrave Conservation Area Appraisal)



2] View looking north along West Street from Bridge 170 – LGS 8 is to the right of the walkers (HD1 in the Appraisal)



[3] View from Pennine Way looking south into the village. Chew Lane, LGS 8 boundary, follows the fence line in the middle distance.





[6] View south towards LGS 8 and the village from the direction of YDNP. Chew Lane is first on the right.

### Historic significance:

The site is viewed to be of local significance because of its historic importance to the local community. This could be because of the location of an historic asset within it, the area's role in providing the setting for heritage assets or other locally valued landmarks or because of the area's cultural associations and importance to local history.

Chew Lane Beck was a diversion of streams during the building of the Leeds Liverpool Canal towards the end of the 18<sup>th</sup> century.

The coaling wharf at canal bridge 171, at the SE corner of LGS 8 attests to the industrial past of the area.

The site is within the Conservation Area.

The Draft Conser